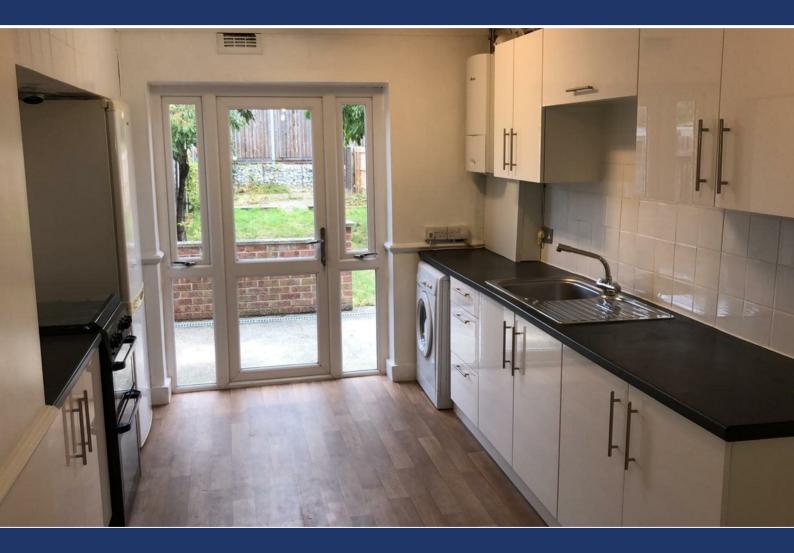

Internally, the property boasts 3 double bedrooms, along with a large living room/diner downstairs. The Kitchen is also a great size and leads on to the garden which is approximately 80ft in length.

This property will be newly decorated throughout, and will be ready immediately, please call us today to book your internal viewing on 0208 303 3338 (opt 2.)

## **Entrance Hall**

**Living Room** 10'11" x 10'9" (3.35 x 3.30)

**Kitchen** 16'7" x 7'6" (5.08 x 2.31 )

**Dining Room** 10'11" x 9'4" (3.35 x 2.87)