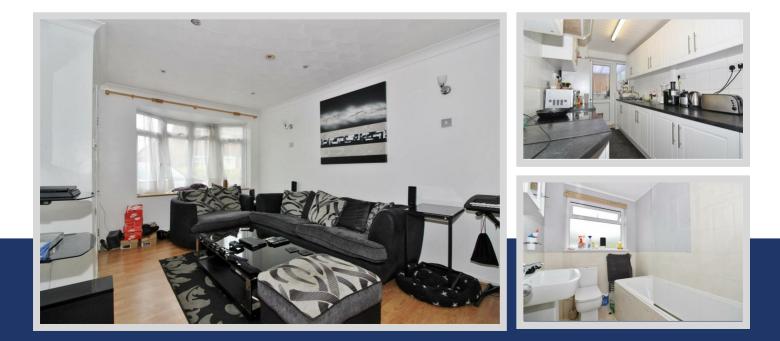

**Lounge** 14'9" x 10'7" (4.5 x 3.23)

**Dining Area** 10'11" x 6'9" (3.35m x 2.08m )

**Kitchen** 10'2" x 6'3" (3.12m x 1.93m )

**Conservatory** 13'5" x 6'11" (4.1m x 2.13m )

**Bedroom 1** 13'9" x 10'7" (4.2 x 3.25)

**Bedroom 2** 12'5" x 7'10" (3.8 x 2.4)

Bathroom

Rear Garden

IMPORTANT: we would like to inform prospective purchasers that these sales particulars have been prepared as a general guide only. A detailed survey has not been carried out, nor the services, appliances and fittings tested. Room sizes should not be relied upon for furnishing purposes and are approximate. If floor plans are included, they are for guidance only and illustration purposes only and may not be to scale. If there are any important matters likely to affect your decision to buy, please contact us before viewing the property.