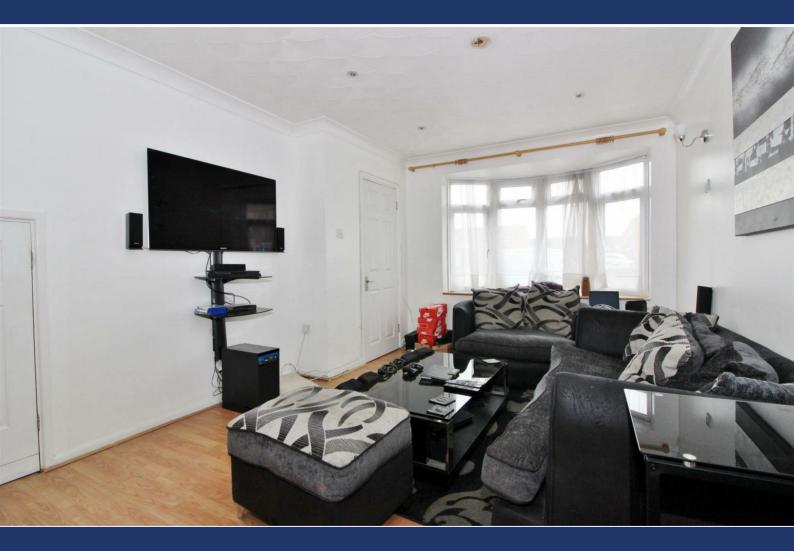

**Lounge** 14'9" x 10'7" (4.5 x 3.23)

**Dining Area** 10'11" x 6'9" (3.35m x 2.08m )

**Kitchen** 10'2" x 6'3" (3.12m x 1.93m )

**Conservatory** 13'5" x 6'11" (4.1m x 2.13m )

**Bedroom 1** 13'9" x 10'7" (4.2 x 3.25)