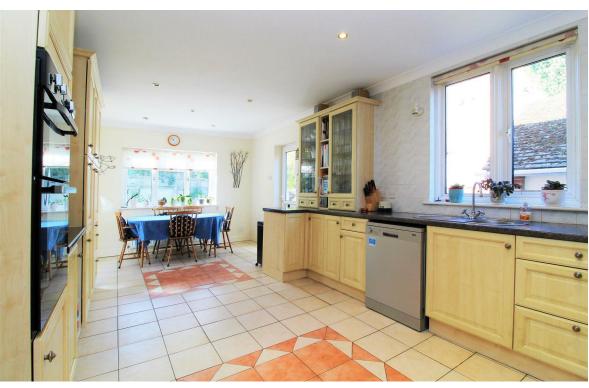

# or Dartford rail stations.

Once inside you cannot fail to be impressed with the accommodation on offer, there is a separate lounge and dining room which leads via French doors to a generous conservatory, overlooking the impressive rear garden, 22ft kitchen/breakfast room and ground floor WC. The first floor offers a well proportioned master bedroom with en-suite shower room, three further double bedrooms and a family bathroom.

### HOLMESDALE HILL

- Four Bedrooms
- Detached Family Home
- Two Reception Rooms
- Conservatory
- Sought After Village Of South Darenth
- 21ft Kitchen/Breakfast Room
- En-Suite To Master Bedroom
- Ample Parking & Tandem Garage/Workshop
- Impressive Plot
- Very Spacious Throughout