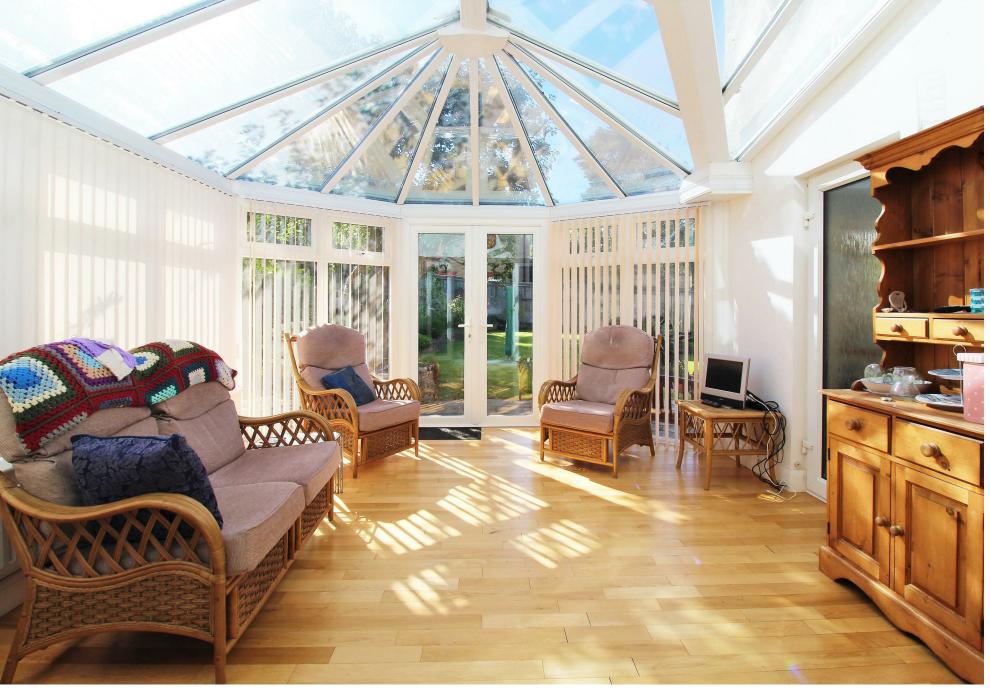

# or Dartford rail stations.

Once inside you cannot fail to be impressed with the accommodation on offer, there is a separate lounge and dining room which leads via French doors to a generous conservatory, overlooking the impressive rear garden, 22ft kitchen/breakfast room and ground floor WC. The first floor offers a well proportioned master bedroom with en-suite shower room, three further double bedrooms and a family bathroom.

### HOLMESDALE HILL

- Four Bedrooms
- Detached Family Home
- Two Reception Rooms
- Conservatory
- Sought After Village Of South Darenth
- 21ft Kitchen/Breakfast Room
- En-Suite To Master Bedroom
- Ample Parking & Tandem Garage/Workshop
- Impressive Plot
- Very Spacious Throughout