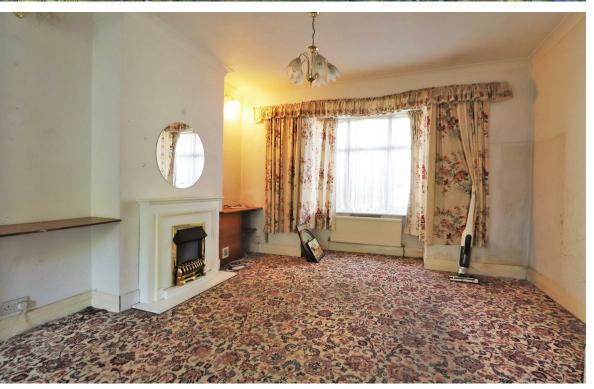

The ground floor offers a spacious living accommodation throughout. Originally there would have been two separate reception rooms but in this case the property has been knocked through to create a spacious environment for the family to sit and relax of an evening. The kitchen has potential to extend STPP to create an open plan kitchen/diner. The first floor offers three bedrooms and a family bathroom.

## BEXLEYHEATH

- Semi Detached House
- Three Bedrooms
- Spacious Lounge
- In Need Of Modernisation
- Area: 1,093 Sq.Ft
- Potential To Extend STPP
- EPC: TBC
- Chain Free
- Close To Amenities
- Off Street Parking And Garage