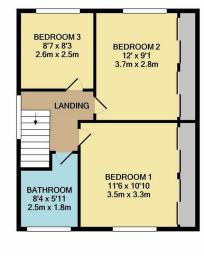

1ST FLOOR APPROX. FLOOF AREA 460 SQ.FT

TOTAL APPROX. FLOOR AREA 1093 SQ.FT. (101.6 SQ.M.)
Whilst every attempt has been made to ensure the accuracy of the floor plan contained here, measurements of doors, windows, rooms and any other items are approximate and no responsibility is taken for any error, omission, or mis-statement. This plan is for illustrative purposes only and should be used as such by any prospective purchaser. The services, systems and appliances shown have not been tested and no guarantee as to their operatibility or efficiency can be given

The ground floor offers a spacious living accommodation throughout. Originally there would have been two separate reception rooms but in this case the property has been knocked through to create a spacious environment for the family to sit and relax of an evening. The kitchen has potential to extend STPP to create an open plan kitchen/diner. The first floor offers three bedrooms and a family bathroom.