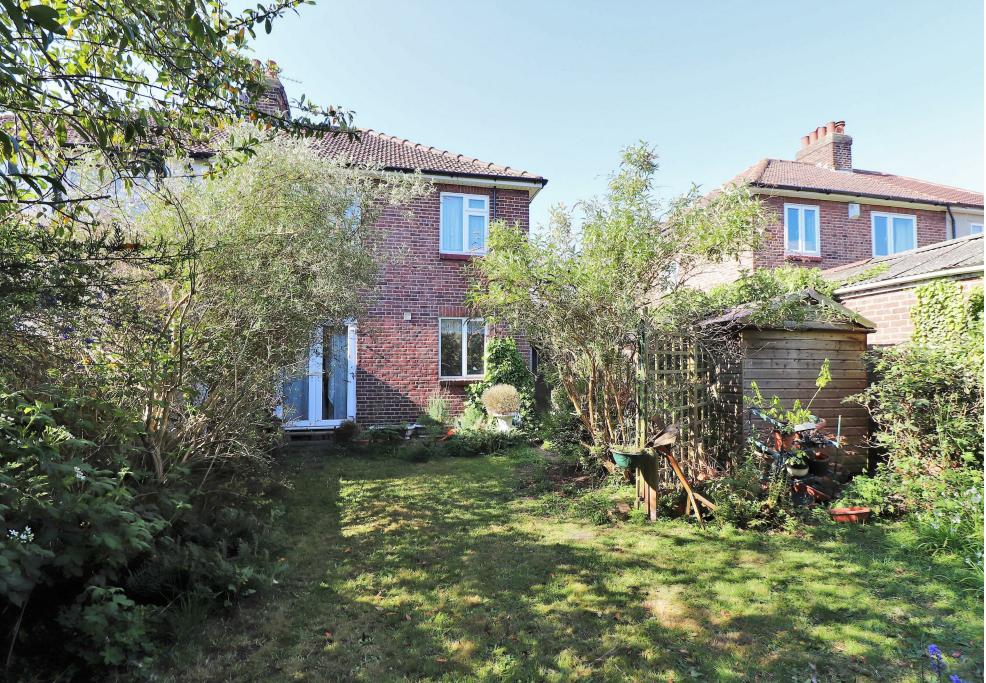

Outside there is a large garden, perfect for a growing family who love to have good outdoor space.

The front of the property offers currently off street parking for one vehicle but can accommodate another if the driveway was altered to accommodate more vehicles.