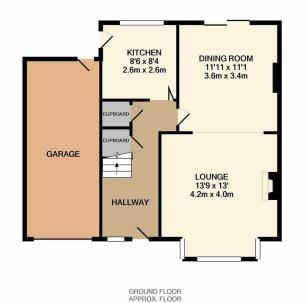

1ST FLOOR APPROX. FLOOF AREA 460 SQ.FT

TOTAL APPROX. FLOOR AREA 1093 SQ.FT. (101.6 SQ.M.)
Whilst every attempt has been made to ensure the accuracy of the floor plan contained here, measurements of doors, windows, rooms and any other items are approximate and no responsibility is taken for any error, omission, or mis-statement. This plan is for illustrative purposes only and should be used as such by any prospective purchaser. The services, systems and appliances shown have not been tested and no guarantee as to their operatibility or efficiency can be given

The ground floor offers a spacious living accommodation throughout. Originally there would have been two separate reception rooms but in this case the property has been knocked through to create a spacious environment for the family to sit and relax of an evening. The kitchen has potential to extend STPP to create an open plan kitchen/diner. The first floor offers three bedrooms and a family bathroom.