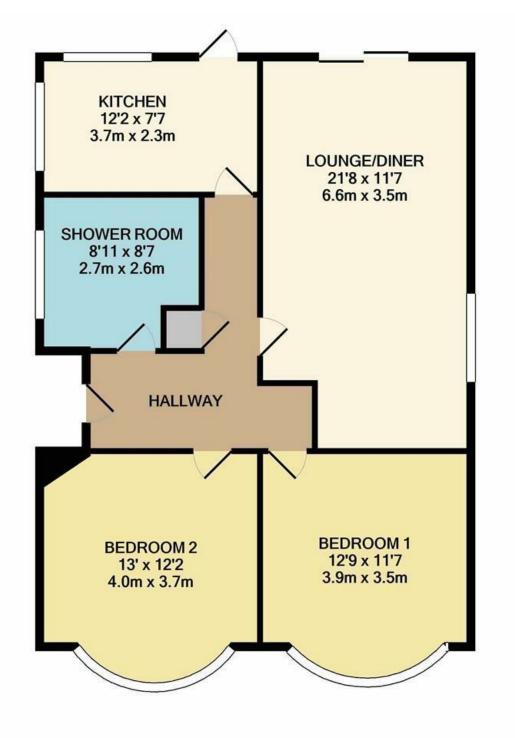

## TOTAL APPROX. FLOOR AREA 779 SQ.FT. (72.4 SQ.M.)

Whilst every attempt has been made to ensure the accuracy of the floor plan contained here, measurements of doors, windows, rooms and any other items are approximate and no responsibility is taken for any error, omission, or mis-statement. This plan is for illustrative purposes only and should be used as such by any prospective purchaser. The services, systems and appliances shown have not been tested and no guarantee as to their operability or efficiency can be given

## 2 BEDROOMS • 1 RECEPTION ROOMS • 1 BATHROOMS