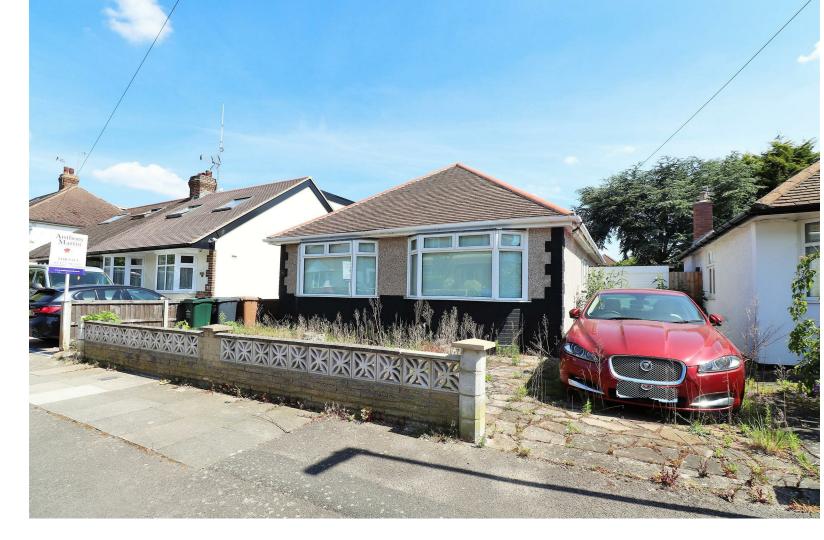

## MARCUS ROAD

DARTFORD

Offers Over £,425,000

This beautiful two double bedroom detached bungalow located in the popular West Dartford area, offers two good size bedrooms, modern fitted kitchen, shower room, impressive lounge/dining room, which is very spacious with views of the rear garden. The outside is well maintained and the rear garden is just as impressive. The side driveway has enough space for several vehicles, leading to a car port and detached garage. This really is a bungalow with a lot of potential and one not to be missed, which is sure to attract a lot of attention

## MARCUS ROAD DARTFORD

- Two Double Bedroom
- Detached Bungalow
- Sought After West Dartford Location
- 21ft Lounge/Diner
- Modern Fitted Kitchen
- Impressive Plot
- Driveway & Garage
- Offers Lots Of Potential
- No Onward Chain