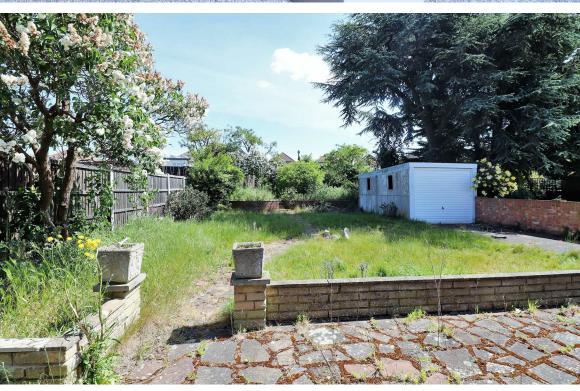

## MARCUS ROAD

DARTFORD

Offers Over £,425,000

This beautiful two double bedroom detached bungalow located in the popular West Dartford area, offers two good size bedrooms, modern fitted kitchen, shower room, impressive lounge/dining room, which is very spacious with views of the rear garden. The outside is well maintained and the rear garden is just as impressive. The side driveway has enough space for several vehicles, leading to a car port and detached garage. This really is a bungalow with a lot of potential and one not to be missed, which is sure to attract a lot of attention

## MARCUS ROAD DARTFORD

- Two Double Bedroom
- Detached Bungalow
- Sought After West Dartford Location
- 21ft Lounge/Diner
- Modern Fitted Kitchen
- Impressive Plot
- Driveway & Garage
- Offers Lots Of Potential
- No Onward Chain