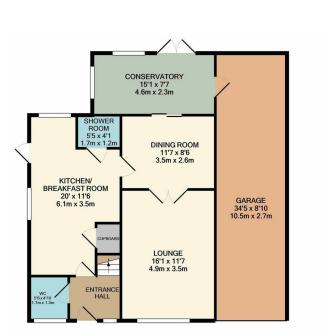

GROUND FLOOR APPROX. FLOOR AREA 980 SQ.FT. (91.0 SQ.M.)

England & Wales

England & Wales

16 Market Street, Dartford, Kent, DA1 1ET

01322 583 033 dartford@anthonymartin.co.uk www.anthonymartin.co.uk

## **EMERSONS AVENUE**

**SWANLEY** 

Guide Price £625,000

Guide Price £625,000 - £650,000

Located in one of the most sought after locations in the heart of Hextable village is this beautiful four double bedroom detached house. Offered with no onward chain, this really is a fantastic family home. As you enter you are greeted with a spacious hall. The kitchen/breakfast room has been thoughtfully planned out and includes an array of wall and base units with built in appliances and space for dining. The spacious lounge leads to the separate dining room and to the conservatory, which over looks the well maintain garden. There is also a ground floor w/c and a shower/wet room. To the first floor there are four well proportioned bedrooms and a family bathroom. The master bedroom benefits from an en suite shower room. To the side of the property is the tandem garage 34ft long, with a mezzanine level. Parking is provided via a driveway. This really is a perfect home for anyone looking for that forever home, with lots of potential on offer to extend and change to suit your needs (STLP).