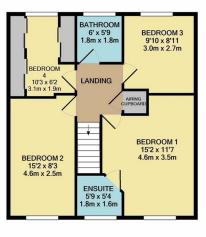

## **EMERSONS AVENUE**

**SWANLEY** 

Guide Price £625,000

Guide Price £625,000 - £650,000

Located in one of the most sought after locations in the heart of Hextable village is this beautiful four double bedroom detached house. Offered with no onward chain, this really is a fantastic family home. As you enter you are greeted with a spacious hall. The kitchen/breakfast room has been thoughtfully planned out and includes an array of wall and base units with built in appliances and space for dining. The spacious lounge leads to the separate dining room and to the conservatory, which over looks the well maintain garden. There is also a ground floor w/c and a shower/wet room. To the first floor there are four well proportioned bedrooms and a family bathroom. The master bedroom benefits from an en suite shower room. To the side of the property is the tandem garage 34ft long, with a mezzanine level. Parking is provided via a driveway. This really is a perfect home for anyone looking for that forever home, with lots of potential on offer to extend and change to suit your needs (STLP).