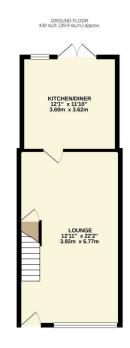

## Parkside Avenue, Bexleyheath

TOTAL FLOOR AREA: 691 sq.ft. (64.2 sq.m.) approx. White every attempt has been made to ensure the accuracy of the floorpian contained there, measure of doors, writines, no come and any other terms are approximate and no responsibility is sealor for any ensurement or ensurement. The glass is for flooring the purposes only and should be used as such by consistent or ensurement. The glass is for flooring the purpose only and should be used as such by composition year. The consistent of the glass is the seal and not specified year. The consistent of the glass is the seal and not specified year. The seal and the glass is the seal and not specified year.

The ground floor, has a large lounge decorated to a high standard.

The lounge flows into the dining area which is of good size to relax with your family or friends for the perfect dinner party. The property has been extended as previously mentioned and offers a modern kitchen with direct access out onto the garden.

- Large Lounge/Diner
- Modern First Floor Bathroom
- Area 691 Sq.Ft
- Decking And Private Rear Garden
- EPC: D 63
- Off Street Parking
- Close To Transport Links
- Ideal First Time Buy