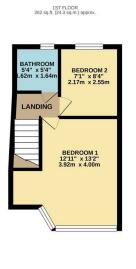

## Parkside Avenue, Bexleyheath

TOTAL FLOOR AREA: 691 sq.ft. (64.2 sq.m.) approx. White every attempt has been made to ensure the accuracy of the floorpian contained there, measure of doors, writines, no come and any other terms are approximate and no responsibility is sealor for any ensurement or ensurement. The glass is for flooring the purposes only and should be used as such by consistent or ensurement. The glass is for flooring the purpose only and should be used as such by composition year. The consistent of the glass is the seal and not specified year. The consistent of the glass is the seal and not specified year. The seal and the glass is the seal and not specified year.

The first floor offers two bedrooms and a family bathroom.

Externally, there is low maintenance garden and a spacious decking area perfect area to relax you and unwind.

To the front there is off street parking

- Large Lounge/Diner
- Modern First Floor Bathroom
- Area 691 Sq.Ft
- Decking And Private Rear Garden
- EPC: D 63
- Off Street Parking
- Close To Transport Links
- Ideal First Time Buy