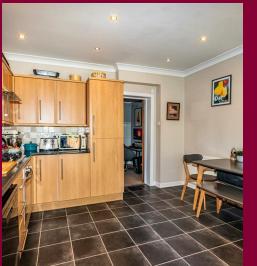

The ground floor, has a large lounge decorated to a high standard.

The lounge flows into the dining area which is of good size to relax with your family or friends for the perfect dinner party. The property has been extended as previously mentioned and offers a modern kitchen with direct access out onto the garden.