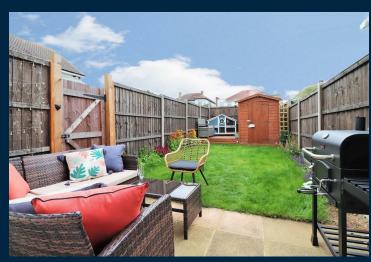

The ground floor offers a modern kitchen with fitted appliances as well as a recently decorated lounge/diner leading to the rear garden. The garden has been landscaped where you will find a patio area, lawn and a recently fitted decking area perfect for all your needs. The first floor offers a double bedroom and a single bedroom with fitted wardrobe space as well as a modern bathroom. To the front of the property you will find a driveway big enough for 2 cars, along with convenient side access to the garden.