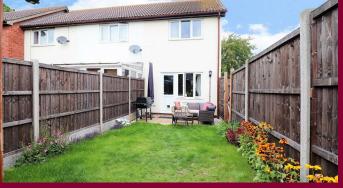

The ground floor offers a modern kitchen with fitted appliances as well as a recently decorated lounge/diner leading to the rear garden. The garden has been landscaped where you will find a patio area, lawn and a recently fitted decking area perfect for all your needs. The first floor offers a double bedroom and a single bedroom with fitted wardrobe space as well as a modern bathroom. To the front of the property you will find a driveway big enough for 2 cars, along with convenient side access to the garden.