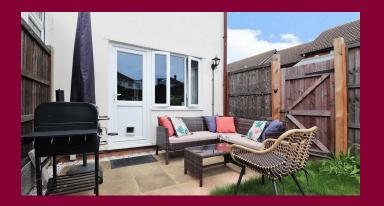

The ground floor offers a modern kitchen with fitted appliances as well as a recently decorated lounge/diner leading to the rear garden. The garden has been landscaped where you will find a patio area, lawn and a recently fitted decking area perfect for all your needs. The first floor offers a double bedroom and a single bedroom with fitted wardrobe space as well as a modern bathroom. To the front of the property you will find a driveway big enough for 2 cars, along with convenient side access to the garden.