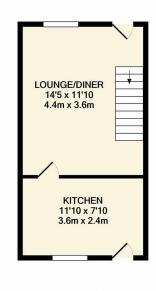

## **Chesterfield Drive, Dartford**

BEDROOM 1 11'10 x 10'11 3.6m x 3.3m WARDROBE 9'3 x 6'1 2.8m x 1.9m BATHROOM 5'9 x 5'3 1.7m x 1.6m

GROUND FLOOR

1ST FLOOR

Whilst every attempt has been made to ensure the accuracy of the floor plan contained here, measurements of doors, windows, rooms and any other items are approximate and no responsibility is taken for any error, omission, or mis-statement. This plan is for illustrative purposes only and should be used as such by any prospective purchaser. The services, systems and appliances shown have not been tested and no guarantee as to their operability or efficiency can be given

The ground floor offers a modern kitchen with fitted appliances as well as a recently decorated lounge/diner leading to the rear garden. The garden has been landscaped where you will find a patio area, lawn and a recently fitted decking area perfect for all your needs. The first floor offers a double bedroom and a single bedroom with fitted wardrobe space as well as a modern bathroom. To the front of the property you will find a driveway big enough for 2 cars, along with convenient side access to the garden.