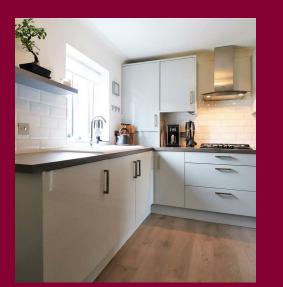

The ground floor offers a modern kitchen with fitted appliances as well as a recently decorated lounge/diner leading to the rear garden. The garden has been landscaped where you will find a patio area, lawn and a recently fitted decking area perfect for all your needs. The first floor offers a double bedroom and a single bedroom with fitted wardrobe space as well as a modern bathroom. To the front of the property you will find a driveway big enough for 2 cars, along with convenient side access to the garden.