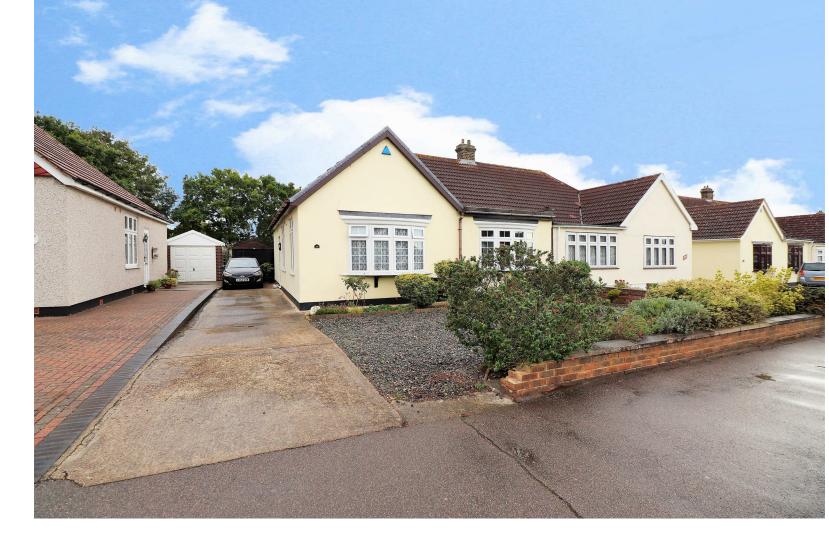

# BASILON ROAD

BEXLEYHEATH

Guide Price £,475,000

\*\* PRICE RANGE £475,000 - £500,000 \*\*

### LOCATION, LOCATION, LOCATION!!

New to the market and RARELY AVAILABLE is this STUNNING 2/3 bedroom semi detached BOWYER bungalow which couldn't be any better located for the local shops and transport if you tried!

The property has been enjoyed by the current owners for many years and who have updated the property throughout within this time to a great standard, the property is in show home condition inside and out and I'm sure the first through the door will buy!

Also to the rear of the property is the shower room, WC and kitchen all of which are very well presented a modern.

Externally there is a lovely rear garden and plenty of off road parking to the front.

This really is a beautiful bungalow which I'm sure will attract alot of interest, to not miss out CALL ANTHONY MARTIN today to arrange your viewing!