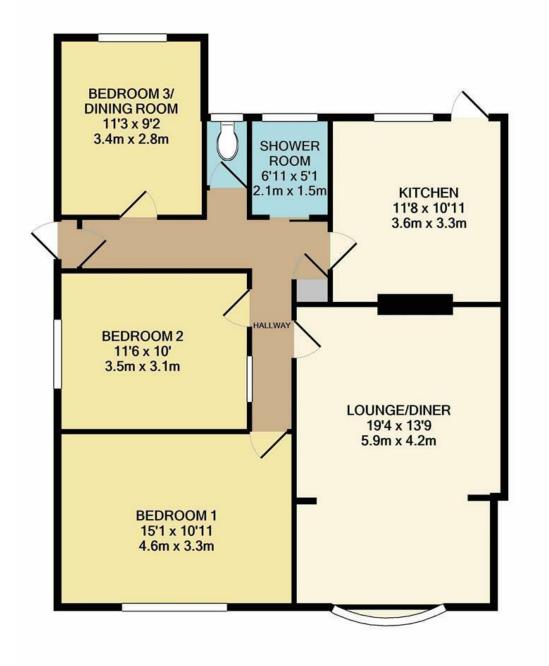

The accommodation on offer comprises of a good size entrance hall which is to the side of the property, the lounge is to the front of the home which benefits from being extended making this an even bigger room to relax in! The property has THREE DOUBLE BEDROOMS, however as bungalows are so versatile for living, bedroom three is currently used as a dining room, this is to the rear of the home which overlooks the well presented rear garden.

Also to the rear of the property is the shower room, WC and kitchen all of which are very well presented a modern.

Externally there is a lovely rear garden and plenty of off road parking to the front.

This really is a beautiful bungalow which I'm sure will attract alot of interest, to not miss out CALL ANTHONY MARTIN today to arrange your viewing!

### 3 BEDROOMS • 2 RECEPTION ROOMS • 1 BATHROOMS

### BEXLEYHEATH

- Sought after BOWYER bungalow
- Great location
- Walking distance to a range of shops
- Close to transport
- Nice rear garden
- 2/3 bedrooms
- Spacious throughout
- Call Anthony Martin to view
- Floor Area: 894 sq ft
- EPC Rating: tbc