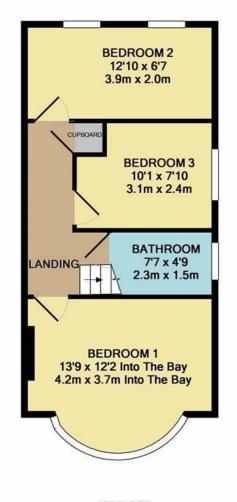

GROUND FLOOR APPROX. FLOOR AREA 556 SQ.FT. (51.7 SQ.M.)

1ST FLOOR APPROX. FLOOR AREA 403 SQ.FT. (37.5 SQ.M.)

TOTAL APPROX. FLOOR AREA 960 SQ.FT. (89.2 SQ.M.)

Whilst every attempt has been made to ensure the accuracy of the floor plan contained here, measurements of doors, windows, rooms and any other items are approximate and no responsibility is taken for any error, omission, or mis-statement. This plan is for illustrative purposes only and should be used as such by any prospective purchaser. The services, systems and appliances shown have not been tested and no guarantee as to their operability or efficiency can be given Made with Metropix ©2020

To the fist floor there are THREE GOOD SIZE BEDROOMS and family bathroom.

Externally there is off road parking to the front for two cars and a rear garden with side access, also to the rear of the garden there is an outbuilding coming complete with power and lighting making this ideal for anyone working from home.