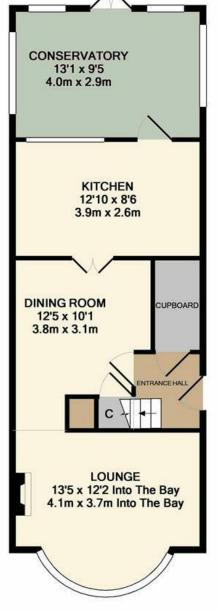

GROUND FLOOR APPROX. FLOOR AREA 556 SQ.FT. (51.7 SQ.M.)

1ST FLOOR APPROX. FLOOR AREA 403 SQ.FT. (37.5 SQ.M.)

TOTAL APPROX. FLOOR AREA 960 SQ.FT. (89.2 SQ.M.)

Whilst every attempt has been made to ensure the accuracy of the floor plan contained here, measurements of doors, windows, rooms and any other items are approximate and no responsibility is taken for any error, omission, or mis-statement. This plan is for illustrative purposes only and should be used as such by any prospective purchaser. The services, systems and appliances shown have not been tested and no guarantee as to their operability or efficiency can be given Made with Metropix ©2020

The property has been extended to the rear with a double storey extension making this property very spacious throughout, the accommodation on offer comprises of an entrance hall which leads into the dinging room, to the front there is a nice size lounge which being bay fronted gives this room a nice bit of extra space, the kitchen is part of the extension and is a great size room, from here you can access the conservatory, there is also a storage room off the hallway which is fantastic for the extra storage that every family needs however this also has plumbing for a ground floor WC to be added if you wish.