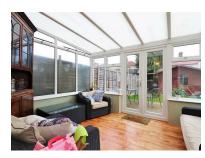

The property has been extended to the rear with a double storey extension making this property very spacious throughout, the accommodation on offer comprises of an entrance hall which leads into the dinging room, to the front there is a nice size lounge which being bay fronted gives this room a nice bit of extra space, the kitchen is part of the extension and is a great size room, from here you can access the conservatory, there is also a storage room off the hallway which is fantastic for the extra storage that every family needs however this also has plumbing for a ground floor WC to be added if you wish.