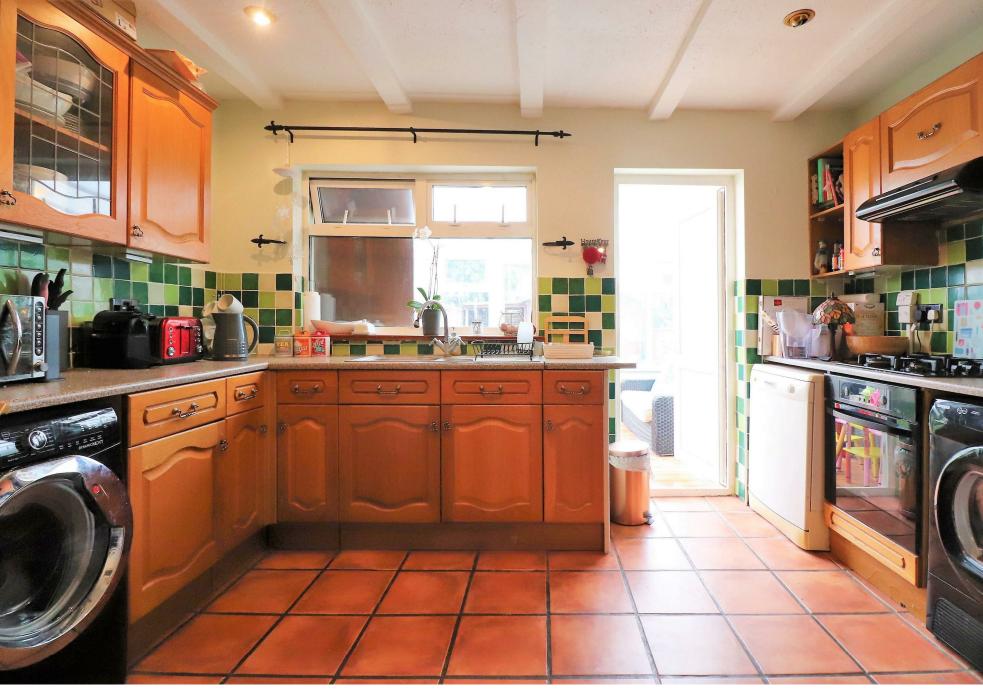

The property has been extended to the rear with a double storey extension making this property very spacious throughout, the accommodation on offer comprises of an entrance hall which leads into the dinging room, to the front there is a nice size lounge which being bay fronted gives this room a nice bit of extra space, the kitchen is part of the extension and is a great size room, from here you can access the conservatory, there is also a storage room off the hallway which is fantastic for the extra storage that every family needs however this also has plumbing for a ground floor WC to be added if you wish.