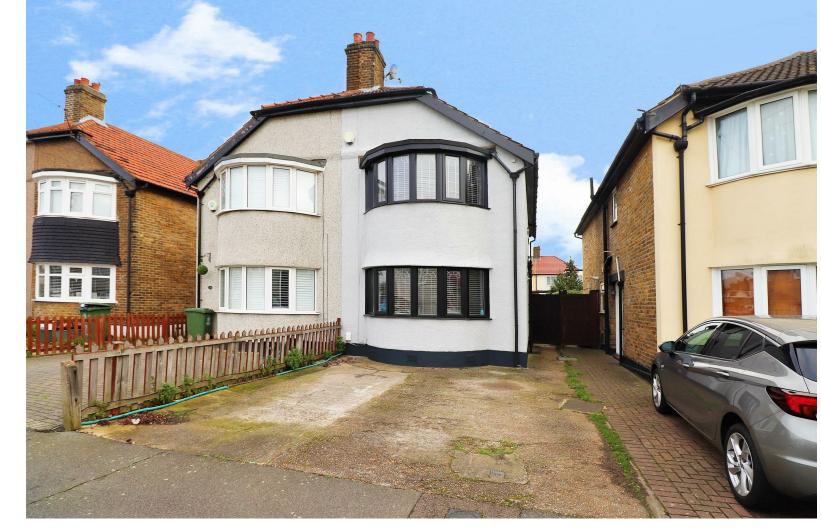

## BRIXHAM ROAD

WELLING

Offers Over £375,000

New to the market is this very well presented THREE BEDROOM Steven's semi detached family home which is located on a very popular road in Welling giving easy access to local schools, shops and transport including only being a short walk to Bexleyheath train station.

The property has been extended to the rear with a double storey extension making this property very spacious throughout, the accommodation on offer comprises of an entrance hall which leads into the dinging room, to the front there is a nice size lounge which being bay fronted gives this room a nice bit of extra space, the kitchen is part of the extension and is a great size room, from here you can access the conservatory, there is also a storage room off the hallway which is fantastic for the extra storage that every family needs however this also has plumbing for a ground floor WC to be added if you wish.