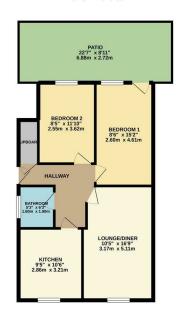

GROUND FLOOR 616 sq.ft. (57.2 sq.m.) approx

TOTAL FLOOR AREA: 616 s.g.ft. (67.2 s.g.m.) approx.

Total every altering has been hadds to resure the accuracy of the foreign contained here, measurements (doors, sections, corns and any other stems are approximate and re-responsibility is bleen for any errors, measurements are consistent and the responsibility is bleen for any errors, are consistent. This plan is first inturview purposes only and should be used as such by any proportive post-baser. The services, systems and applicance shown have not been trained and no quarantee as to their postantity or entitioning; paint the given.