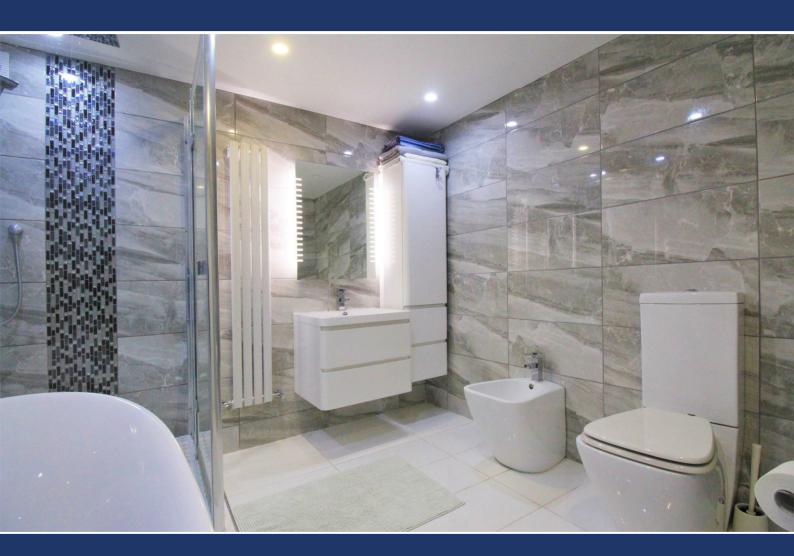

The ground floor bathroom is of large size with floor to ceiling Italian tiles, slipper bath, walk in shower, bidet toilet, and luxurious floating gloss vanity unit and storage cupboard.

On the first floor you will find a stunning luxurious master bedroom with 2 ceiling high windows built in bespoke cupboards and solid wood flooring, with 2 further double bedrooms and a bright and airy landing.

## Bathroom

10'2 x 9'1 (3.10m x 2.77m)