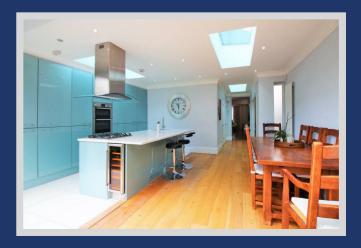

The stunning kitchen/dining room has modern gloss handle-less units which benefits from top spec integrated appliances and a large central island with onyx blue stone worktops and solid hard wood flooring to compliment the kitchen high spec finish. The kitchen is complimented by velux windows and full length glass bi-folding doors which open onto the garden making the whole area ideal for entertaining guests in.

## Kitchen / Breakfast Room / Diner

15'7 x 13'5 (4.75m x 4.09m)