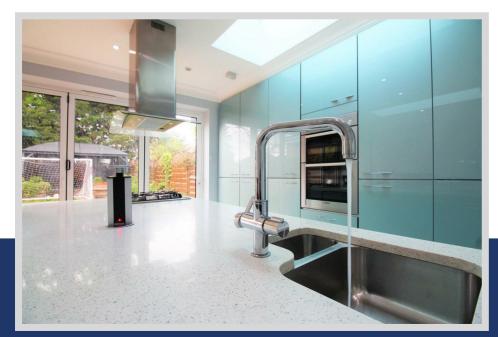

The stunning kitchen/dining room has modern gloss handle-less units which benefits from top spec integrated appliances and a large central island with onyx blue stone worktops and solid hard wood flooring to compliment the kitchen high spec finish. The kitchen is complimented by velux windows and full length glass bi-folding doors which open onto the garden making the whole area ideal for entertaining guests in.

## Kitchen / Breakfast Room / Diner

15'7 x 13'5 (4.75m x 4.09m)