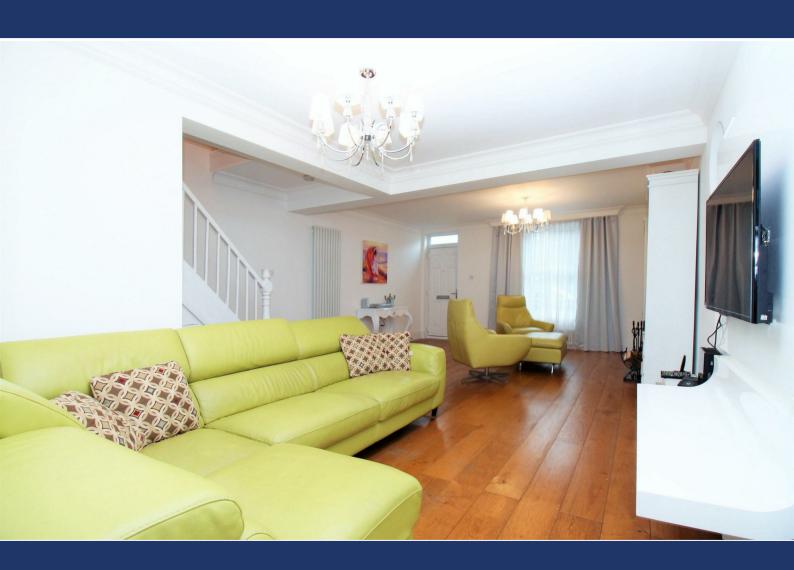

Situated in the heart of Bexleyheath, close to shops, bus and train links and what is more popular schools. All you need to do is unpack and relax.

As you enter the front door takes you into the bright and airy lounge with ceiling high windows, hard wood flooring throughout and is further complimented by a wood burner.

## Lounge

24'6 x 14'10 (7.47m x 4.52m)