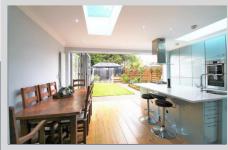

The stunning kitchen/dining room has modern gloss handle-less units which benefits from top spec integrated appliances and a large central island with onyx blue stone worktops and solid hard wood flooring to compliment the kitchen high spec finish. The kitchen is complimented by velux windows and full length glass bi-folding doors which open onto the garden making the whole area ideal for entertaining guests in.

## Kitchen / Breakfast Room / Diner

15'7 x 13'5 (4.75m x 4.09m)