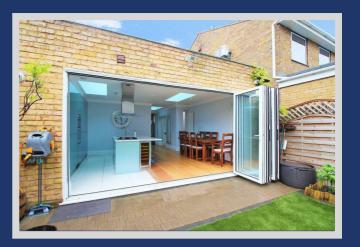

The stunning kitchen/dining room has modern gloss handle-less units which benefits from top spec integrated appliances and a large central island with onyx blue stone worktops and solid hard wood flooring to compliment the kitchen high spec finish. The kitchen is complimented by velux windows and full length glass bi-folding doors which open onto the garden making the whole area ideal for entertaining guests in.

Access to the garden is via the kitchen/diner which leads you onto a stunning paved area, with artificial grass for low maintenance. To the rear of the garden is a luxurious gazebo with open flame fire pit to relax and enjoy those warm nights with a glass of wine and BBQ in the evening.