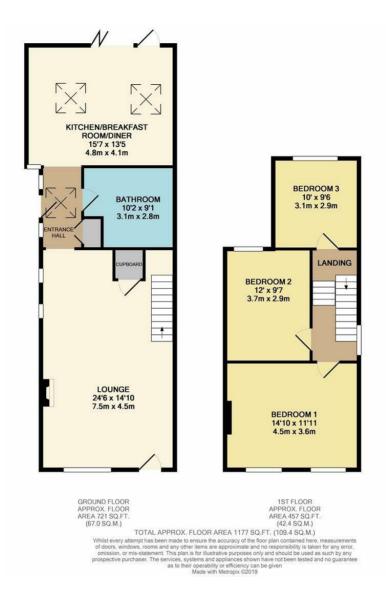

## Lounge

24'6 x 14'10 (7.47m x 4.52m)

## Bathroom

10'2 x 9'1 (3.10m x 2.77m)

## Kitchen / Breakfast Room / Diner

15'7 x 13'5 (4.75m x 4.09m)

## First Floor

## Bedroom 1

14'10 x 11'11 (4.52m x 3.63m)

## Bedroom 2

12 x 9'7 (3.66m x 2.92m)

#### Bedroom 3

10 x 9'6 (3.05m x 2.90m)