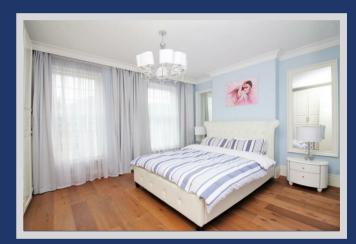

The ground floor bathroom is of large size with floor to ceiling Italian tiles, slipper bath, walk in shower, bidet toilet, and luxurious floating gloss vanity unit and storage cupboard.

On the first floor you will find a stunning luxurious master bedroom with 2 ceiling high windows built in bespoke cupboards and solid wood flooring, with 2 further double bedrooms and a bright and airy landing.

## Bedroom 1

14'10 x 11'11 (4.52m x 3.63m)