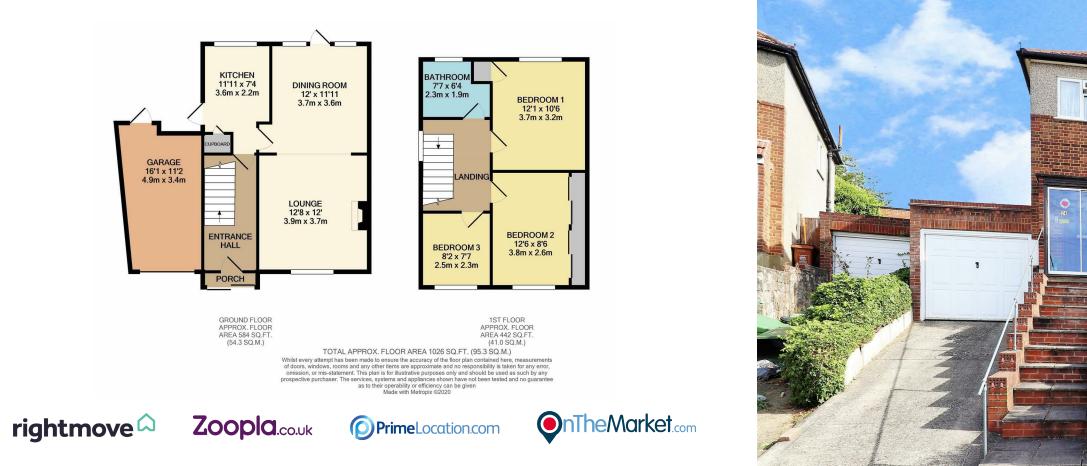

The accommodation on offer comprises of a good size entrance hall, this then leads to the generous size open plan lounge / dining room, the kitchen is also off the hall which also gives access to the rear garden.

To the first floor there are THREE GOOD BEDROOMS these consist of two doubles and a larger than average single, the family bathroom is also to the first floor and is a good size room.

Externally there is a garage to the side of the home which will fit a small car, the road itself is very quiet so parking isn't really a problem and a rear garden.