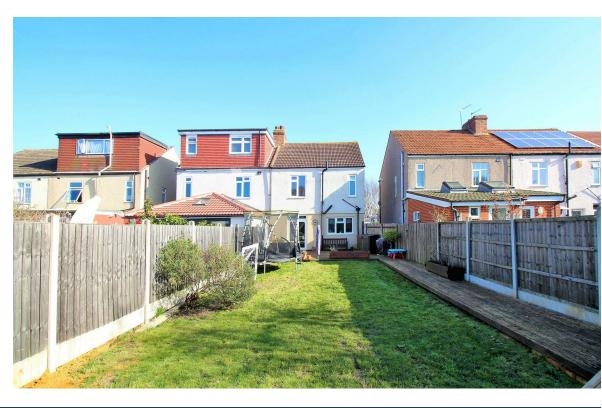

The property has been lovingly cared for and updated by the current owners so this property is great for a buyer looking to move in and put their feet up.

The property consists of entrance hall, a cosy lounge to the front and open plan modern kitchen/ dining room to the rear of the property which overlooks the large well maintained garden.

## WELLING

- Stunning condition
- Close to Welling BR
- Semi detached home
- Three bedrooms
- Modern kitchen & bathroom
- Lovely lounge
- Large rear garden
- Must be viewed
- Floorspace: 910 Sq Ft
- EPC: D 64