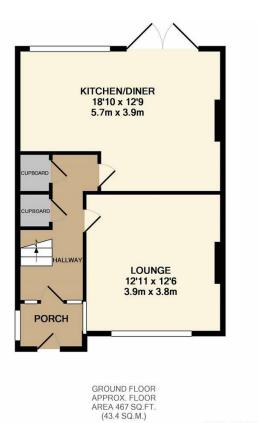

1ST FLOOR APPROX. FLOOR AREA 443 SQ.FT. (41.2 SQ.M.)

(41.2 SQ.M.)

TOTAL APPROX. FLOOR AREA 910 SQ.FT. (84.6 SQ.M.)

Whilst every attempt has been made to ensure the accuracy of the floor plan contained here, measurements of doors, windows, rooms and any other items are approximate and no responsibility is taken for any error, omission, or mis-statement. This plan is for illustrative purposes only and should be used as such by any prospective purchaser. The services, systems and appliances shown have not been tested and no guarantee as to their operability or efficiency can be given

The property has been lovingly cared for and updated by the current owners so this property is great for a buyer looking to move in and put their feet up.

The property consists of entrance hall, a cosy lounge to the front and open plan modern kitchen/ dining room to the rear of the property which overlooks the large well maintained garden.