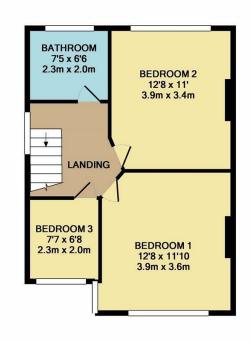

1ST FLOOR APPROX. FLOOR AREA 443 SQ.FT. (41.2 SQ.M.)

(41.2 SQ.M.)

TOTAL APPROX. FLOOR AREA 910 SQ.FT. (84.6 SQ.M.)

Whilst every attempt has been made to ensure the accuracy of the floor plan contained here, measurements of doors, windows, rooms and any other items are approximate and no responsibility is taken for any error, omission, or mis-statement. This plan is for illustrative purposes only and should be used as such by any prospective purchaser. The services, systems and appliances shown have not been tested and no guarantee as to their operability or efficiency can be given

To the first floor there are three good size bedrooms and modern bathroom.

To the front of the property there's off road parking to the front for two cars. This property will tick a lot of boxes and I'm sure will get a lot of interest so to not miss out CALL US TODAY to arrange your viewing!