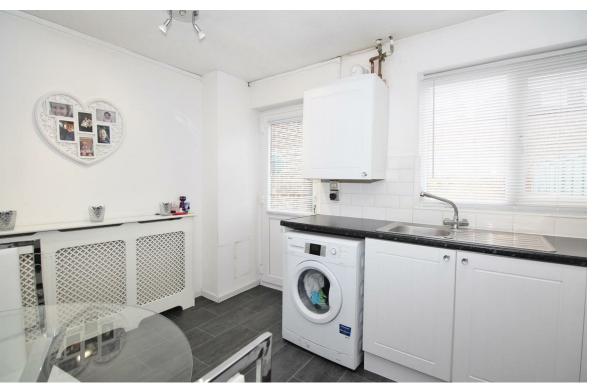

The kitchen is on the ground floor and has direct access to the rear garden.

The lounge is on the first floor and just behind is a separate WC and the third bedroom.

The top floor has two bedrooms and a bathroom.