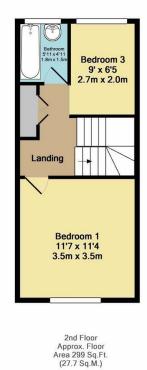

The kitchen is on the ground floor and has direct access to the rear garden.

The lounge is on the first floor and just behind is a separate WC and the third bedroom.

The top floor has two bedrooms and a bathroom.