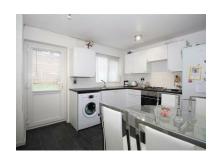

The kitchen is on the ground floor and has direct access to the rear garden.

The lounge is on the first floor and just behind is a separate WC and the third bedroom.

The top floor has two bedrooms and a bathroom.