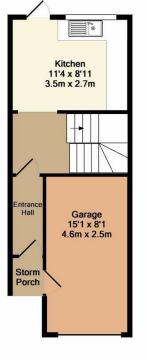

Ground Floor Approx. Floor Area 328 Sq.Ft. (30.5 Sq.M.)

Total Approx. Floor Area 940 Sq.Ft. (87.3 Sq.M.)

Whilst every attempt has been made to ensure the accuracy of the floor plan contained here, measurements of doors, windows, rooms and any other items are approximate and no responsibility is taken for any error, omission, or mis-statement. This plan is for illustrative purposes only and should be used as such by any prospective purchaser. The services, systems and appliances shown have not been tested and no guarantee as to their operability or efficiency can be given Made with Metropix ©2017

The kitchen is on the ground floor and has direct access to the rear garden.

The lounge is on the first floor and just behind is a separate WC and the third bedroom.

The top floor has two bedrooms and a bathroom.

There is a garage which again could have multi uses. I have heard of some people converting these, of course subject to planning permission. In front of the garage is a driveway for a few cars

Sandwiched in between a few train stations being Barnehurst and Erith, this will certainly appeal to commuters who need access to London on a daily basis and also close by are many reputable primary schools.