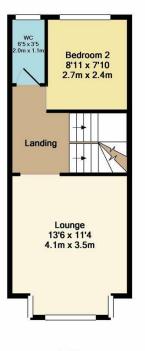

The kitchen is on the ground floor and has direct access to the rear garden.

The lounge is on the first floor and just behind is a separate WC and the third bedroom.

The top floor has two bedrooms and a bathroom.