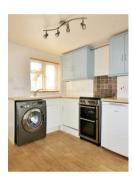

Downstairs you have a lounge, followed by kitchen diner and downstairs bathroom which has been recently refurbished. Whilst upstairs boasts two well sized double bedrooms.

Further benefits include gas central heating, double glazed windows and garden to rear.

#### SUMMARY OF ACCOMMODATION

Living Room

Kitchen Diner

**Bathroom** 

Bedroom 1

Bedroom 2