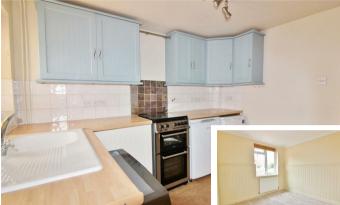

Downstairs you have a lounge, followed by kitchen diner and downstairs bathroom which has been recently refurbished. Whilst upstairs boasts two well sized double bedrooms.

Further benefits include gas central heating, double glazed windows and garden to rear.

#### SUMMARY OF ACCOMMODATION

Living Room

Kitchen Diner

**Bathroom** 

Bedroom 1

Bedroom 2