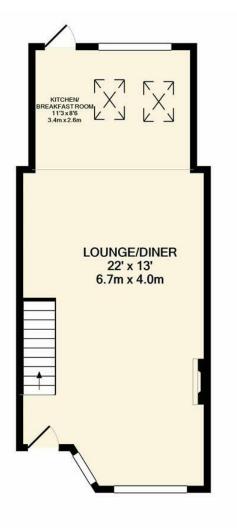

1ST FLOOR

APPROX. FLOOR

GROUND FLOOR APPROX. FLOOR AREA 372 SQ.FT. (34.5 SQ.M.)

GO.FT. AREA 276 SQ.FT.
M.) (25.7 SQ.M.)
TOTAL APPROX. FLOOR AREA 648 SQ.FT. (60.2 SQ.M.)

Whilst every attempt has been made to ensure the accuracy of the floor plan contained here, measurements of doors, windows, rooms and any other items are approximate and no responsibility is taken for any error, omission, or mis-statement. This plan is for illustrative purposes only and should be used as such by any prospective purchaser. The services, systems and appliances shown have not been tested and no guarantee as to their operability or efficiency can be given

The ground floor is simply breath taking, an modern open plan kitchen breakfast room which has been modernised with painted cupboards. The lounge is of a good size offering ample space for a sofa and dining table.