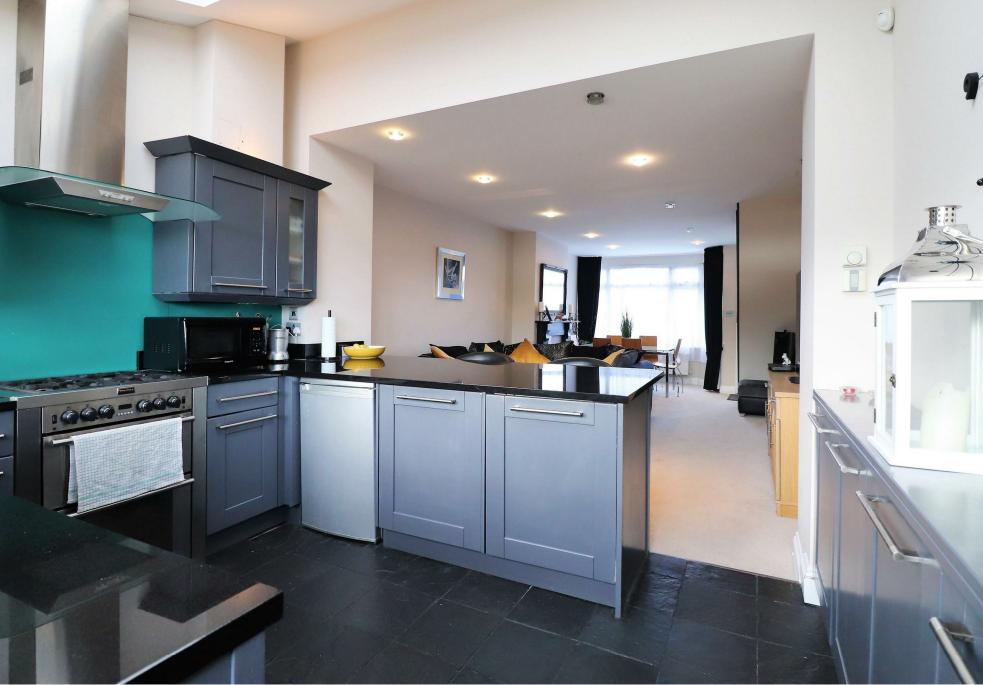

The ground floor is simply breath taking, an modern open plan kitchen breakfast room which has been modernised with painted cupboards. The lounge is of a good size offering ample space for a sofa and dining table.