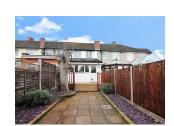

The garden is mainly paved offering low maintenance for those not so keen gardeners with rear access accessible at the end of the cul de sac.

Off street parking for one vehicle and parking on street on a first come first serve basis.