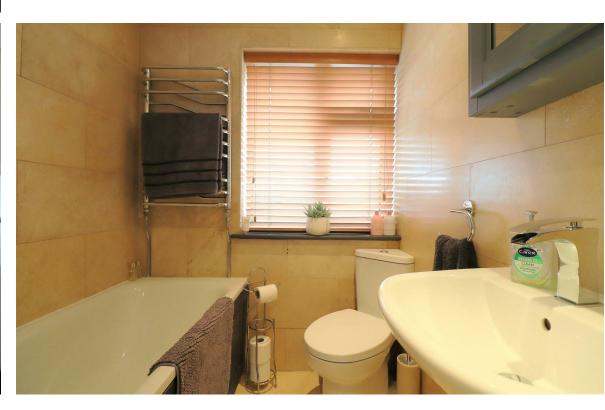

As you make your way up to the first floor even the stair case offers glass panels and a modern grey balustrade. Two bedrooms and a family bathroom can be found off the landing. The main bedroom offers fitted wardrobe space.