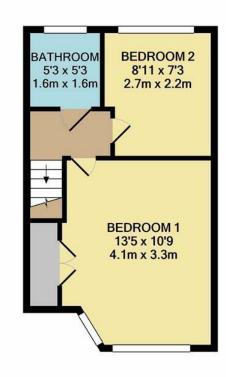

1ST FLOOR

APPROX. FLOOR

GROUND FLOOR APPROX. FLOOR AREA 372 SQ.FT. (34.5 SQ.M.)

GO.FT. AREA 276 SQ.FT.
M.) (25.7 SQ.M.)
TOTAL APPROX. FLOOR AREA 648 SQ.FT. (60.2 SQ.M.)

Whilst every attempt has been made to ensure the accuracy of the floor plan contained here, measurements of doors, windows, rooms and any other items are approximate and no responsibility is taken for any error, omission, or mis-statement. This plan is for illustrative purposes only and should be used as such by any prospective purchaser. The services, systems and appliances shown have not been tested and no guarantee as to their operability or efficiency can be given

As you make your way up to the first floor even the stair case offers glass panels and a modern grey balustrade. Two bedrooms and a family bathroom can be found off the landing. The main bedroom offers fitted wardrobe space.