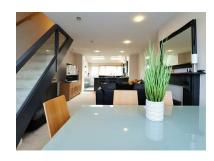

The ground floor is simply breath taking, an modern open plan kitchen breakfast room which has been modernised with painted cupboards. The lounge is of a good size offering ample space for a sofa and dining table.