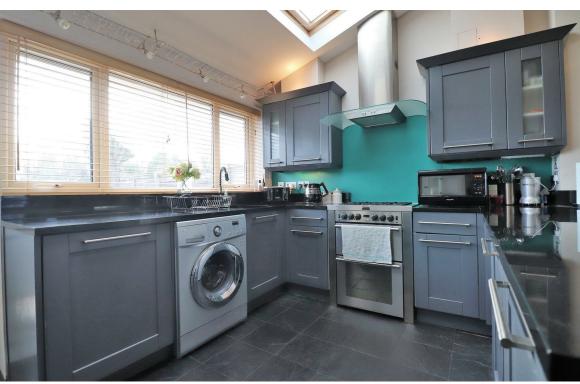

The ground floor is simply breath taking, an modern open plan kitchen breakfast room which has been modernised with painted cupboards. The lounge is of a good size offering ample space for a sofa and dining table.