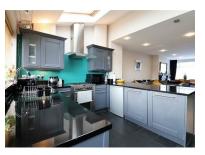

The ground floor is simply breath taking, an modern open plan kitchen breakfast room which has been modernised with painted cupboards. The lounge is of a good size offering ample space for a sofa and dining table.