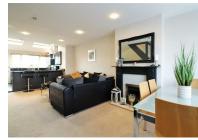

The ground floor is simply breath taking, an modern open plan kitchen breakfast room which has been modernised with painted cupboards. The lounge is of a good size offering ample space for a sofa and dining table.