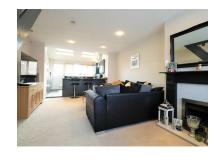

The ground floor is simply breath taking, an modern open plan kitchen breakfast room which has been modernised with painted cupboards. The lounge is of a good size offering ample space for a sofa and dining table.