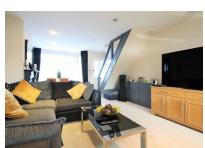

The ground floor is simply breath taking, an modern open plan kitchen breakfast room which has been modernised with painted cupboards. The lounge is of a good size offering ample space for a sofa and dining table.