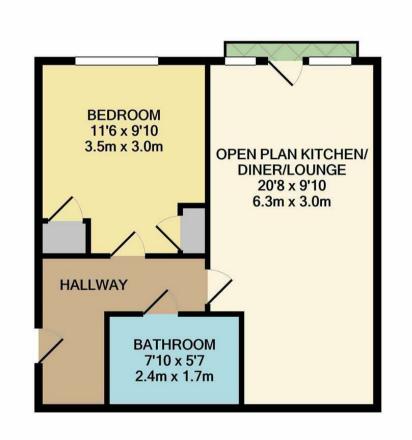

## Vaughan Avenue

**GREENHITHE** 

APPROX. GROSS INTERNAL FLOOR AREA 403.00 sq ft

#### TOTAL APPROX. FLOOR AREA 422 SQ.FT. (39.2 SQ.M.)

Whilst every attempt has been made to ensure the accuracy of the floor plan contained here, measurements of doors, windows, rooms and any other items are approximate and no responsibility is taken for any error, omission, or mis-statement. This plan is for illustrative purposes only and should be used as such by any prospective purchaser. The services, systems and appliances shown have not been tested and no guarantee as to their operability or efficiency can be given Made with Metropix ©2020