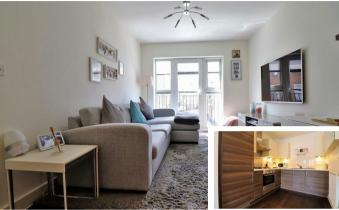

## Vaughan Avenue

**GREENHITHE** 

Situated within the popular Ingress Park is this unique, charming and spacious maisonette, which is sure to impress upon inspection!

This ideal first home, offers a light and airy lounge / dining room with a sunny Juliette balcony. Opening to the modern kitchen with integrated appliances gives you the real sense of space and is great for entertaining with friends. Also on the first floor is a contemporary bathroom and the master bedroom with built-in wardrobes. A partially boarded loft is accessed from the hall. Externally the driveway allows parking for one. The abode is fully double glazed with gas central heating throughout and is in excellent condition.

#### **SUMMARY OF ACCOMMODATION**

**Ground Floor** 

**Entrance Hall** 

First Floor

**Entrance Hall** 

Lounge / Dining Room

Kitchen

Bedroom 1