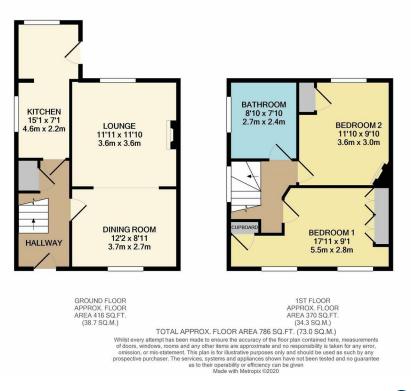

On the ground floor there are two reception rooms and a kitchen.

The master bedroom is simply stunning and spans the width of the house and the second bedroom is also a double in size and is to the rear.

The bathroom is on the first floor, which previously would have been a further bedroom, therefore being a superb size and has a separate shower.

Parking is plentiful on the roads and the driveway has space for two cars.

- TWO DOUBLE BEDROOM SEMI DETACHED
- STUNNING CONDITION
- **UPSTAIRS BATHROOM**
- CLOSE TO STATION/SCHOOLS/SHOPS
- DRIVEWAY FOR TWO CARS
- BEAUTIFUL REAR GARDEN
- EXTENDED TO GROUND FLOOR
- 786 SQ FT
- EPC E 53