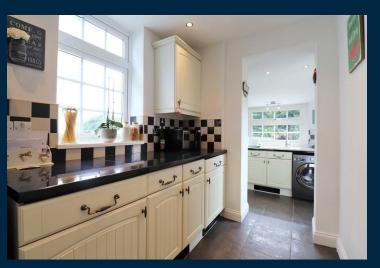

On the ground floor there are two reception rooms and a kitchen.

The master bedroom is simply stunning and spans the width of the house and the second bedroom is also a double in size and is to the rear.