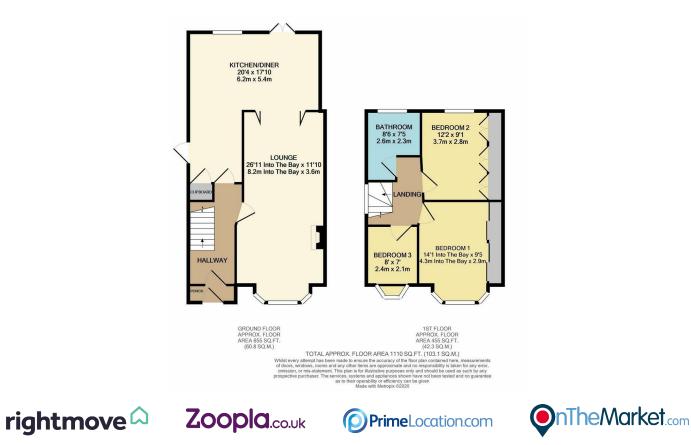

## **Bedonwell Road Bexleyheath**

Located close to Bedonwell and **Belmont primary schools is this** extended three bedroom semi detached 'Feakes and Richards' C type family home.

**Offering further scope to** extend, subject to planning consent from Bexley Council, this would make a wonderful family home for meany years to come as it has in years past for the current owners.

The ground floor has been fully extended to the rear and now has a large kitchen diner which is almost certainly the heart of the home. This is the ideal space for entertaining guests in as it links to both the through lounge and rear garden.

**Upstairs has three well** proportioned bedrooms and a large bathroom.

The driveway caters for around 2/3 vehicles depending on size.

**Personal Interest: In accordance** with Section 21 of the Estate Agents Act 1979 we hereby declare the Vendor of this property is a relative of an employee of Anthony Martin **Estate Agents.** 