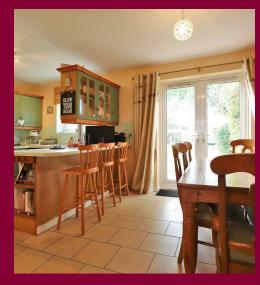

The ground floor has been fully extended to the rear and now has a large kitchen diner which is almost certainly the heart of the home. This is the ideal space for entertaining guests in as it links to both the through lounge and rear garden.