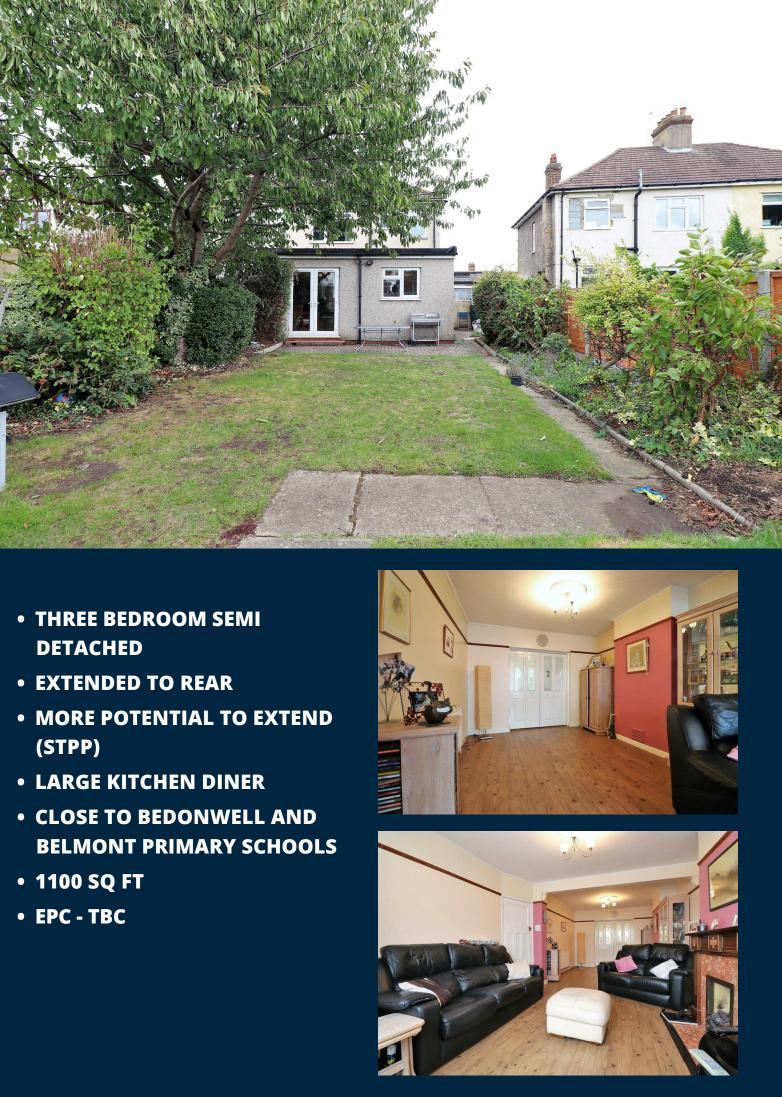

## **Bedonwell Road Bexleyheath**

Located close to Bedonwell and **Belmont primary schools is this** extended three bedroom semi detached 'Feakes and Richards' C type family home.

**Offering further scope to** extend, subject to planning consent from Bexley Council, this would make a wonderful family home for meany years to come as it has in years past for the current owners.

The ground floor has been fully extended to the rear and now has a large kitchen diner which is almost certainly the heart of the home. This is the ideal space for entertaining guests in as it links to both the through lounge and rear garden.

**Upstairs has three well** proportioned bedrooms and a large bathroom.

The driveway caters for around 2/3 vehicles depending on size.

**Personal Interest: In accordance** with Section 21 of the Estate Agents Act 1979 we hereby declare the Vendor of this property is a relative of an employee of Anthony Martin **Estate Agents.** 