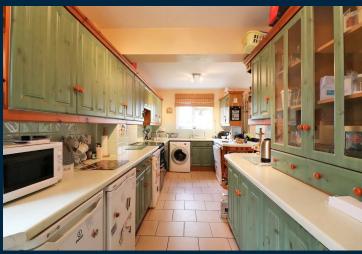

The ground floor has been fully extended to the rear and now has a large kitchen diner which is almost certainly the heart of the home. This is the ideal space for entertaining guests in as it links to both the through lounge and rear garden.