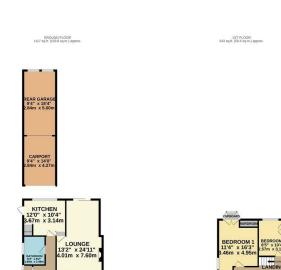

## **Stanham Road, Dartford**

TOTAL FLOOR AREA : 1660 sq.ft. (154.2 sq.ft.) approx.
What every abong has been rade to ensure the accuracy of the floogists consisted from, resourcement of coox, visibles, cross and any other times are approximate and no exposurability to see his care yet any execution or consistent or residence. This gives in this other buyer years of years the sold to use of an out-by any execution or residence. This gives in the introduce purpose only the should be used in a such by any execution or residence.

The property is set out over two floors, the ground floor offers a fitted kitchen, separate dining, extended 24ft lounge, for those who like the comfort of another living room to sit and relax of an evening. There is also a downstairs bathroom and bedroom 4, which could be used as a study.

The first floor offers three double bedrooms, plus a shower room. The front and rear gardens are well maintain and landscaped, with a patio area, large garden shed, as well as a garage and car port. There is also off street parking to the front and to the side of the property.