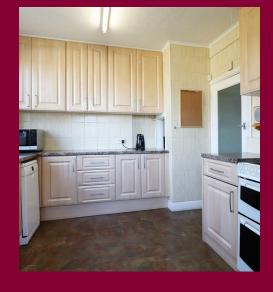

The property is set out over two floors, the ground floor offers a fitted kitchen, separate dining, extended 24ft lounge, for those who like the comfort of another living room to sit and relax of an evening. There is also a downstairs bathroom and bedroom 4, which could be used as a study.