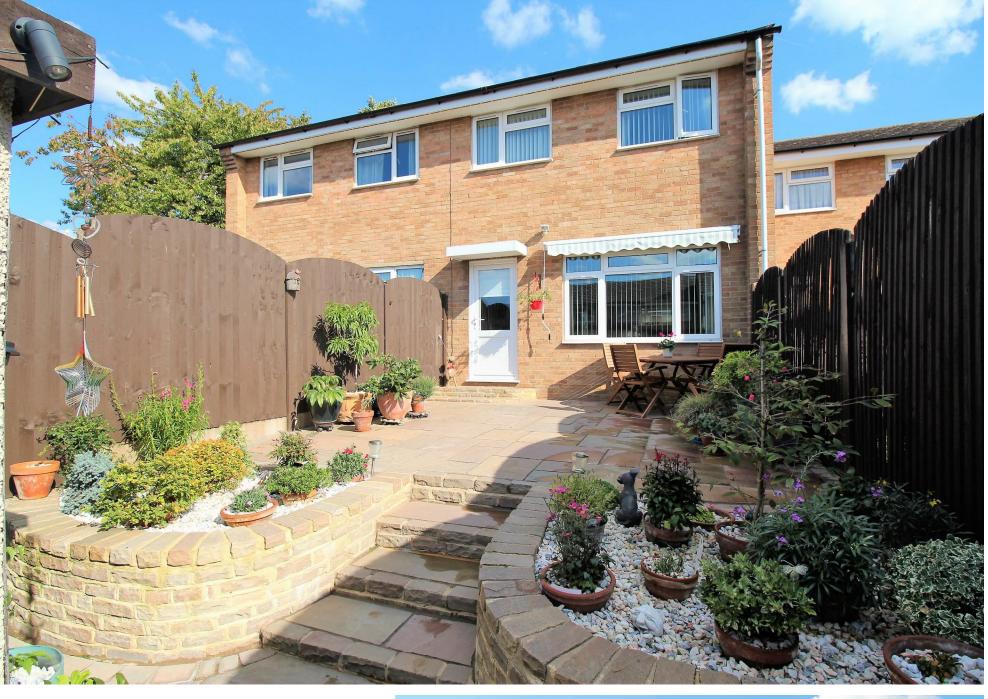

Externally, the property boasts an easy-maintenance rear garden, shed. To the front of the property, there is a pretty front garden with artificial lawn. This is a very charming location and the front of the property looks out onto fields and the countryside