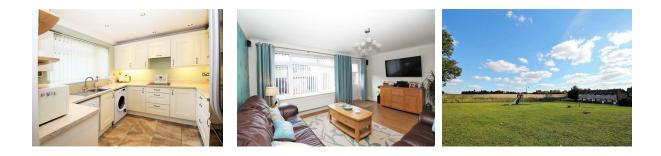

## Farningham Road Train Station less than a mile away.

The accommodation on offer comprises, Entrance Hall, a Ground Floor WC, a spacious modern Kitchen with built double oven, hob and space for appliances, a large Lounge / Diner with plenty of natural light coming in from the windows and door overlooking the Rear Garden. The first floor comprises a Landing with loft access, Bedroom 1 - a large double, Bedroom 2 - another double, and Bedroom 3 - a large single and a large walk in wardrobe. The modern Shower room is a good size and comes with three piece suite consisting a WC, wash basin and separate walk in shower.

Externally, the property boasts an easy-maintenance rear garden, shed. To the front of the property, there is a pretty front garden with artificial lawn. This is a very charming location and the front of the property looks out onto fields and the countryside