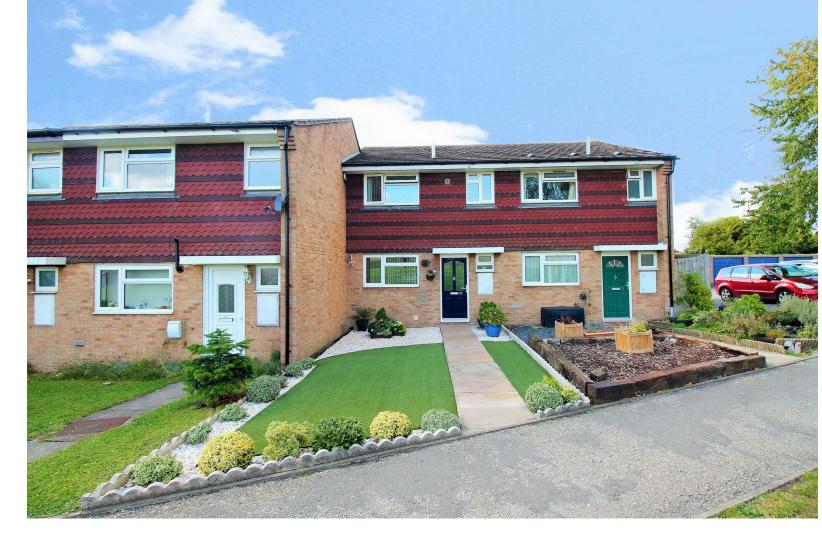

Externally, the property boasts an easy-maintenance rear garden, shed. To the front of the property, there is a pretty front garden with artificial lawn. This is a very charming location and the front of the property looks out onto fields and the countryside