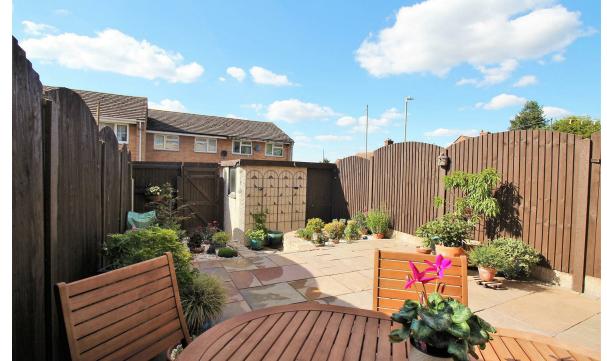

Externally, the property boasts an easy-maintenance rear garden, shed. To the front of the property, there is a pretty front garden with artificial lawn. This is a very charming location and the front of the property looks out onto fields and the countryside