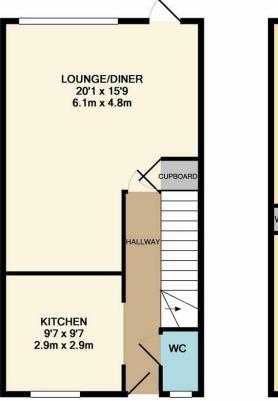

**BEDROOM 3** 

10'2 x 6'11

3.1m x 2.1m

LANDING

VARDROB CUPBO/ **BEDROOM 2** SHOWER ROOM 12'10 x 8'10 3.9m x 2.7m 6'11 x 6'9 2.1m x 2.1m 1ST FLOOR APPROX. FLOOR

AREA 469 SQ.FT.

(43.5 SQ.M.)

**BEDROOM 1** 

14'8 x 8'10

4.5m x 2.7m

GROUND FLOOR APPROX. FLOOR AREA 469 SQ.FT. (43.5 SQ.M.)

TOTAL APPROX. FLOOR AREA 937 SQ.FT. (87.1 SQ.M.) Whilst every attempt has been made to ensure the accuracy of the floor plan contained here, measurements of doors, windows, rooms and any other items are approximate and no responsibility is taken for any error. omission, or mis-statement. This plan is for illustrative purposes only and should be used as such by any prospective purchaser. The services, systems and appliances shown have not been tested and no guarantee as to their operability or efficiency can be given Made with Metropix ©2018