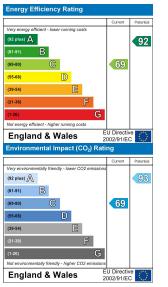

**BEDROOM 3** 

10'2 x 6'11

3.1m x 2.1m

LANDING













VARDROB CUPBO/ **BEDROOM 2** SHOWER ROOM 12'10 x 8'10 3.9m x 2.7m 6'11 x 6'9 2.1m x 2.1m 1ST FLOOR APPROX. FLOOR

AREA 469 SQ.FT.

(43.5 SQ.M.)

**BEDROOM 1** 

14'8 x 8'10

4.5m x 2.7m

GROUND FLOOR APPROX. FLOOR AREA 469 SQ.FT. (43.5 SQ.M.)

TOTAL APPROX. FLOOR AREA 937 SQ.FT. (87.1 SQ.M.) Whilst every attempt has been made to ensure the accuracy of the floor plan contained here, measurements of doors, windows, rooms and any other items are approximate and no responsibility is taken for any error. omission, or mis-statement. This plan is for illustrative purposes only and should be used as such by any prospective purchaser. The services, systems and appliances shown have not been tested and no guarantee as to their oper