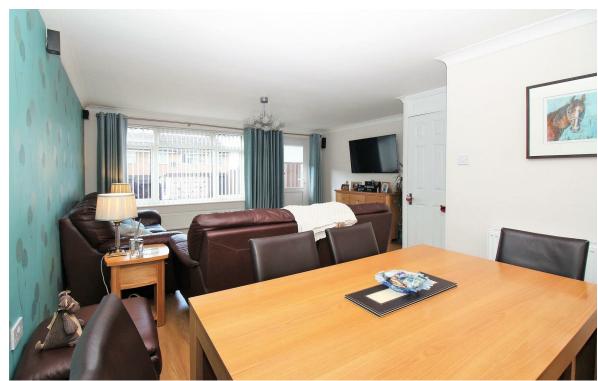

## Farningham Road Train Station less than a mile away.

The accommodation on offer comprises, Entrance Hall, a Ground Floor WC, a spacious modern Kitchen with built double oven, hob and space for appliances, a large Lounge / Diner with plenty of natural light coming in from the windows and door overlooking the Rear Garden. The first floor comprises a Landing with loft access, Bedroom 1 - a large double, Bedroom 2 - another double, and Bedroom 3 - a large single and a large walk in wardrobe. The modern Shower room is a good size and comes with three piece suite consisting a WC, wash basin and separate walk in shower.