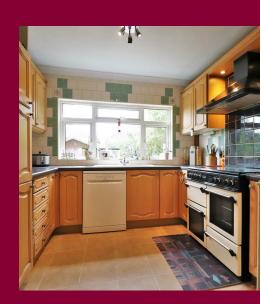

The accommodation on offer comprises of an entrance hall, this gives access to all of the ground floor living space, the lounge area is to the front of the home, this is then open plan to the dining area which also then gives access to the conservatory, the conservatory is a great space to relax in after a busy day. The kitchen has been extended on this home which is now a very good size room, from here you can then access the utility and storage room. The WC is also off the hallway.