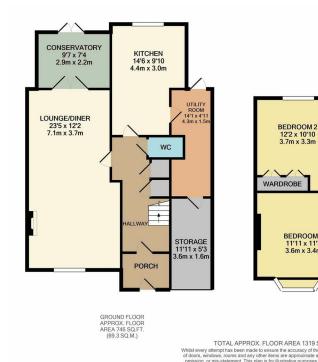

The accommodation on offer comprises of an entrance hall, this gives access to all of the ground floor living space, the lounge area is to the front of the home, this is then open plan to the dining area which also then gives access to the conservatory, the conservatory is a great space to relax in after a busy day. The kitchen has been extended on this home which is now a very good size room, from here you can then access the utility and storage room. The WC is also off the hallway.

To the first floor there are THREE DOUBLE BEDROOMS and one single bedroom which could also be used as a study if preferred, the family bathroom has been enlarged making this a very good size.

Externally there is off road parking to the front for a couple of cars and a good size garden with an outbuilding to the rear.