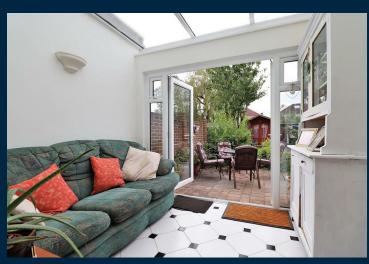

The accommodation on offer comprises of an entrance hall, this gives access to all of the ground floor living space, the lounge area is to the front of the home, this is then open plan to the dining area which also then gives access to the conservatory, the conservatory is a great space to relax in after a busy day. The kitchen has been extended on this home which is now a very good size room, from here you can then access the utility and storage room. The WC is also off the hallway.