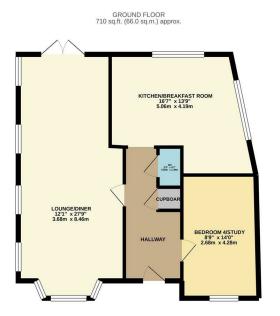

BEDROOM 1
12'1" x 14'2"
3.68m x 4.32m

BEDROOM 2
12'1" x 11'8"
3.68m x 3.54m

BEDROOM 3
77" x 911"
2.32m x 2.73m

1ST FLOOR 496 sq.ft. (46.1 sq.m.) approx.

TOTAL FLOOM AREA: 1200 Sq.ft. (112.1.Sq.ft.) approx.

## Arcadian Close Bexley

Offered to the market is this exceptional Three/four bedroom detached House situated located in in a popular location of Bexley in an attractive cul-de-sac. This property has undergone a high standard full renovation with a garage conversion which comprises of entrance hall, 27'9" through lounge/diner, modern kitchen with the latest integrated appliances and marble worktops. **Bedroom four is currently being** used as an office. The first floor comprises of three bedrooms and a modern bathroom suite that has a bespoke "his & her" sinks. **Outside there is off street** parking for several cars and a landscaped rear garden on three tiers featuring an Indian sandstone patio, lawned area and an upper patio.