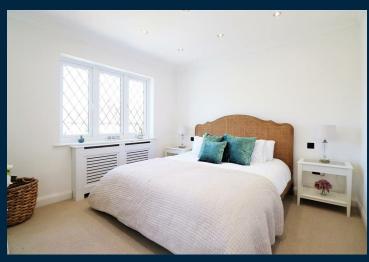

BEDROOM 1
12'1" x 14'2"
3.68m x 4.32m

BEDROOM 2
12'1" x 11'8"
3.68m x 3.54m

BEDROOM 3
77" x 911"
2.32m x 2.73m

1ST FLOOR 496 sq.ft. (46.1 sq.m.) approx.

TOTAL FLOOM AREA: 1200 Sq.ft. (112.1.Sq.ft.) approx.