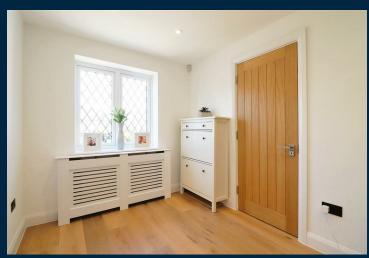

BEDROOM 1
12'1" x 14'2"
3.68m x 4.32m

BEDROOM 2
12'1" x 11'8"
3.68m x 3.54m

BEDROOM 3
77" x 911"
2.32m x 2.73m

1ST FLOOR 496 sq.ft. (46.1 sq.m.) approx.

TOTAL FLOOM AREA: 1200 Sq.ft. (112.1.Sq.ft.) approx.