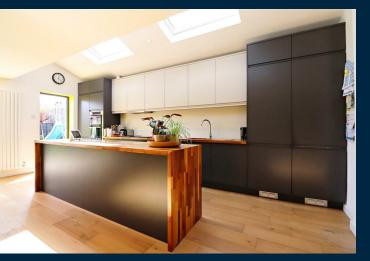

The property has undergone a huge transformation by the current owners, leaving no stone unturned and meaning the next lucky owner will have a maintenance free property for some years. The extent of the work is too much to list but does include a side and double storey rear extension, full restoration to the front brickwork, full rewire, new kitchen, bathroom, shower room and redecoration throughout!

This part of the home is all open plan which allows the sense of space to blow you away, to the middle of the property there is a relaxing sitting room area whilst to the rear there is a very impressive kitchen/dining/breakfast room, from here you can access the garden. Also to the ground floor is a modern WC/shower room.