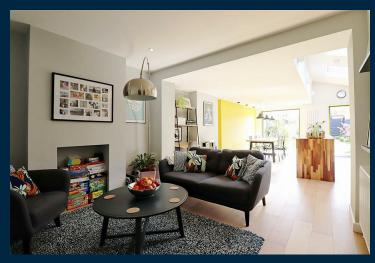

The accommodation is bright and airy, plus offers an AMAZING amount of space which consists of a lounge to the front of the home, used by the current owners as a study, snug, and occasional FOURTH BEDROOM, to the middle and rear of the home the space just completely opens up and transforms into a property that you're more likely to see on grand designs.

This part of the home is all open plan which allows the sense of space to blow you away, to the middle of the property there is a relaxing sitting room area whilst to the rear there is a very impressive kitchen/dining/breakfast room, from here you can access the garden. Also to the ground floor is a modern WC/shower room.