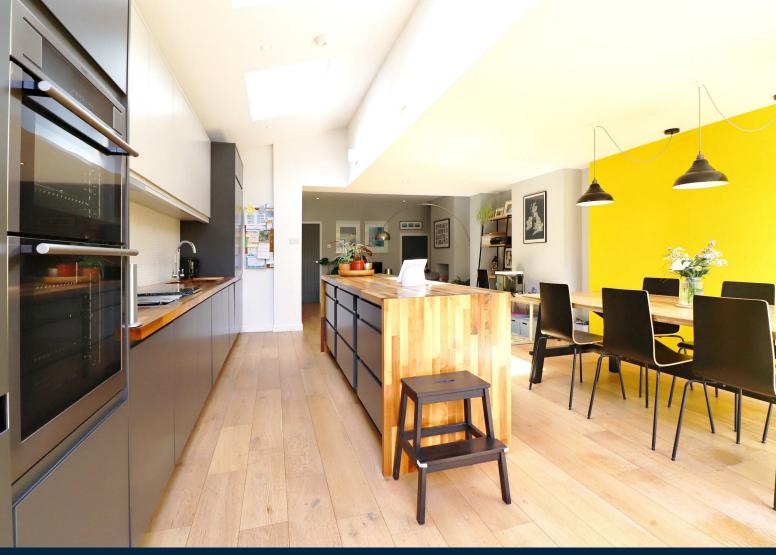

The property has undergone a huge transformation by the current owners, leaving no stone unturned and meaning the next lucky owner will have a maintenance free property for some years. The extent of the work is too much to list but does include a side and double storey rear extension, full restoration to the front brickwork, full rewire, new kitchen, bathroom, shower room and redecoration throughout!

This part of the home is all open plan which allows the sense of space to blow you away, to the middle of the property there is a relaxing sitting room area whilst to the rear there is a very impressive kitchen/dining/breakfast room, from here you can access the garden. Also to the ground floor is a modern WC/shower room.