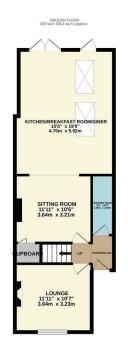

The accommodation is bright and airy, plus offers an AMAZING amount of space which consists of a lounge to the front of the home, used by the current owners as a study, snug, and occasional FOURTH BEDROOM, to the middle and rear of the home the space just completely opens up and transforms into a property that you're more likely to see on grand designs.

This part of the home is all open plan which allows the sense of space to blow you away, to the middle of the property there is a relaxing sitting room area whilst to the rear there is a very impressive kitchen/dining/breakfast room, from here you can access the garden. Also to the ground floor is a modern WC/shower room.