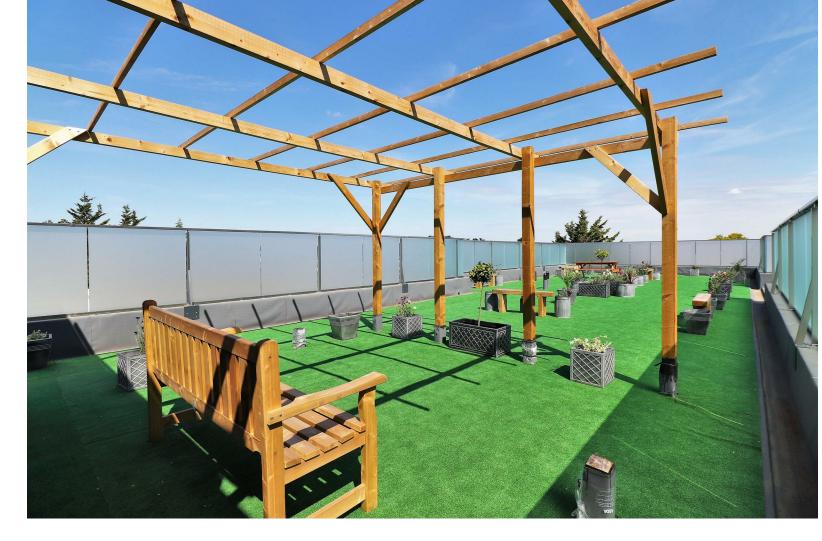

Every property will also benefit from having LG Smart TV ultra 4k, As Well as 4 Zone Temperature Control, under floor heating, powered by a Vailant Boiler, New Memory Foam Mattresses and a balcony.

Each Unit also has access to a communal Roof Terrace, along with a bike store.