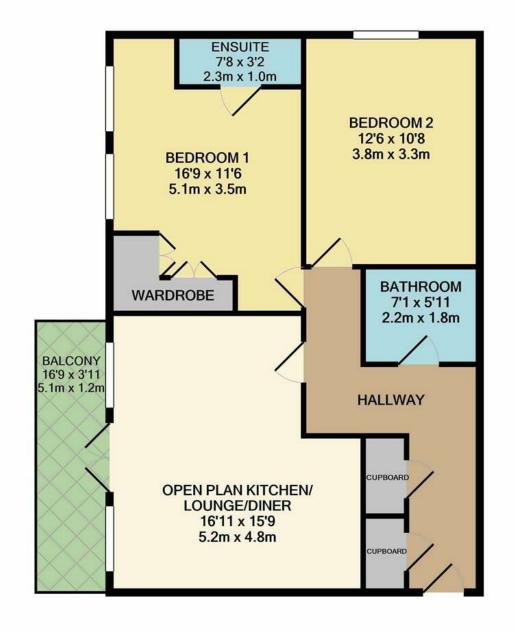

## TOTAL APPROX. FLOOR AREA 757 SQ.FT. (70.3 SQ.M.)

Whilst every attempt has been made to ensure the accuracy of the floor plan contained here, measurements of doors, windows, rooms and any other items are approximate and no responsibility is taken for any error, omission, or mis-statement. This plan is for illustrative purposes only and should be used as such by any prospective purchaser. The services, systems and appliances shown have not been tested and no guarantee as to their operability or efficiency can be given

## 2 BEDROOMS • 1 RECEPTION ROOMS • 2 BATHROOMS