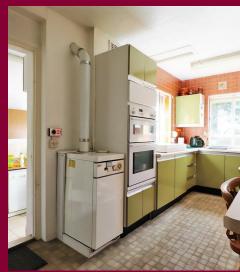

The kitchen is also to the rear of the home, this has been slightly extended which creates a really good size room, this then leads in to the utility room and garage as well as giving access to the LARGE rear garden.