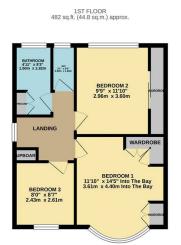

The accommodation on offer consists, entrance porch which then leads into the spacious entrance hall, as far as hallways go this is a great size, the lounge is to the front of the home which is again is another good size room, to the rear of the home there is a dining room which then leads into the conservatory/lean to.

The kitchen is also to the rear of the home, this has been slightly extended which creates a really good size room, this then leads in to the utility room and garage as well as giving access to the LARGE rear garden.

To the first floor there are THREE GOOD SIZE BEDROOMS, family bathroom and separate WC.

Externally as mentioned there is a GREAT size rear garden and off road parking to the front.

This really is a lovely family home with a great homely feel which has obviously been cared for and enjoyed by the owner over the years, there is so much that can be done to this property and I'm sure wont be for sale long, so to not miss out CALL ANTHONY MARTIN NOW to arrange your viewing!