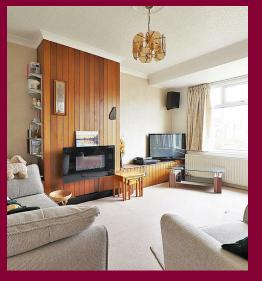

The accommodation on offer consists, entrance porch which then leads into the spacious entrance hall, as far as hallways go this is a great size, the lounge is to the front of the home which is again is another good size room, to the rear of the home there is a dining room which then leads into the conservatory/lean to.