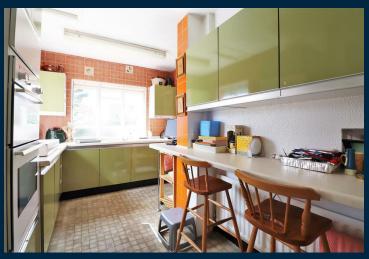

The kitchen is also to the rear of the home, this has been slightly extended which creates a really good size room, this then leads in to the utility room and garage as well as giving access to the LARGE rear garden.