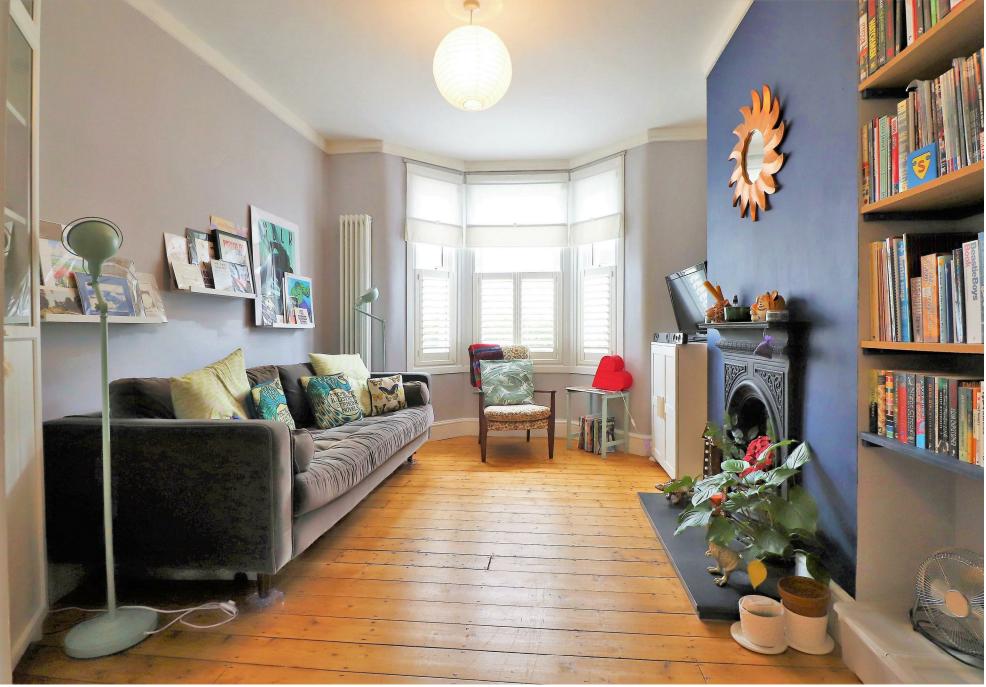

The property itself has been owned by the current owners for a few years and within that time has had a good amount of work done, including the gas central heating system and wiring.

The accommodation comprises of a bright and spacious entrance hall, the lounge area is to the front of the home, this has a feature bay window which not only adds character but also more space to this room, the dining room follows off the lounge area, this also gives access to the garden. The kitchen has been updated and is to the rear of the home overlooking the garden.