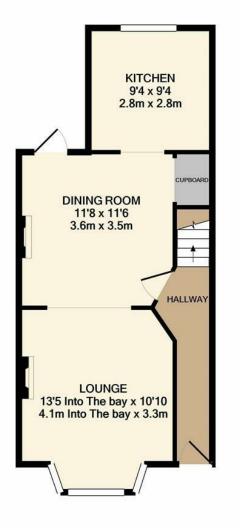

GROUND FLOOR APPROX. FLOOR AREA 441 SQ.FT. 1ST FLOOR APPROX. FLOOR AREA 421 SQ.FT. (39.1 SQ.M.)

### TOTAL APPROX. FLOOR AREA 861 SQ.FT. (80.0 SQ.M.)

Whilst every attempt has been made to ensure the accuracy of the floor plan contained here, measurements of doors, windows, rooms and any other items are approximate and no responsibility is taken for any error, omission, or mis-statement. This plan is for illustrative purposes only and should be used as such by any prospective purchaser. The services, systems and appliances shown have not been tested and no guarantee as to their operability or efficiency can be given Made with Metropix ©2020

The property itself has been owned by the current owners for a few years and within that time has had a good amount of work done, including the gas central heating system and wiring.

The accommodation comprises of a bright and spacious entrance hall, the lounge area is to the front of the home, this has a feature bay window which not only adds character but also more space to this room, the dining room follows off the lounge area, this also gives access to the garden. The kitchen has been updated and is to the rear of the home overlooking the garden.

To the first floor there are TWO large double bedrooms and bathroom.

Externally there is a good size rear garden which is the perfect place to enjoy a summers day!

These properties are in high demand and are selling fast, so to not miss out CALL ANTHONY MARTIN now to view!