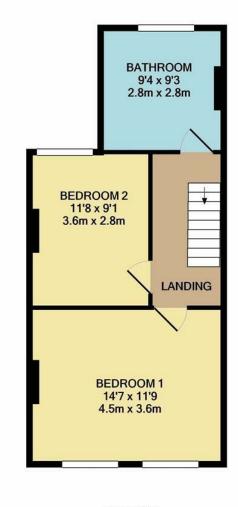

GROUND FLOOR APPROX. FLOOR AREA 441 SQ.FT. 1ST FLOOR APPROX. FLOOR AREA 421 SQ.FT. (39.1 SQ.M.)

### TOTAL APPROX. FLOOR AREA 861 SQ.FT. (80.0 SQ.M.)

Whilst every attempt has been made to ensure the accuracy of the floor plan contained here, measurements of doors, windows, rooms and any other items are approximate and no responsibility is taken for any error, omission, or mis-statement. This plan is for illustrative purposes only and should be used as such by any prospective purchaser. The services, systems and appliances shown have not been tested and no guarantee as to their operability or efficiency can be given Made with Metropix ©2020

To the first floor there are TWO large double bedrooms and bathroom.

Externally there is a good size rear garden which is the perfect place to enjoy a summers day!

These properties are in high demand and are selling fast, so to not miss out CALL ANTHONY MARTIN now to view!