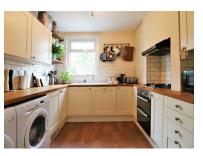

The property itself has been owned by the current owners for a few years and within that time has had a good amount of work done, including the gas central heating system and wiring.

The accommodation comprises of a bright and spacious entrance hall, the lounge area is to the front of the home, this has a feature bay window which not only adds character but also more space to this room, the dining room follows off the lounge area, this also gives access to the garden. The kitchen has been updated and is to the rear of the home overlooking the garden.