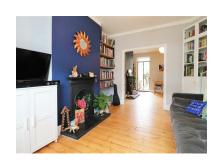

The property itself has been owned by the current owners for a few years and within that time has had a good amount of work done, including the gas central heating system and wiring.

The accommodation comprises of a bright and spacious entrance hall, the lounge area is to the front of the home, this has a feature bay window which not only adds character but also more space to this room, the dining room follows off the lounge area, this also gives access to the garden. The kitchen has been updated and is to the rear of the home overlooking the garden.