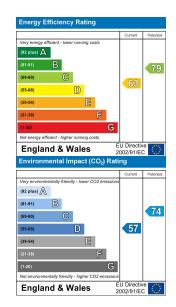

#### WELLING

- Sought after location
- Very popular style of home
- Victorian mid terrace
- Good condition
- First floor bathroom
- Two double bedrooms
- Two reception rooms
- Call Anthony Martin to view
- Floor Area: 861 sq ft
- EPC Rating: D