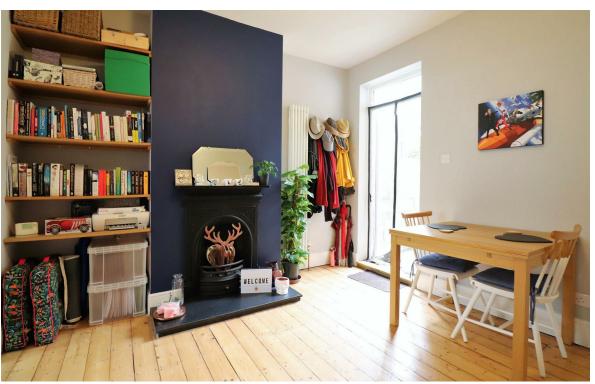

The property itself has been owned by the current owners for a few years and within that time has had a good amount of work done, including the gas central heating system and wiring.

The accommodation comprises of a bright and spacious entrance hall, the lounge area is to the front of the home, this has a feature bay window which not only adds character but also more space to this room, the dining room follows off the lounge area, this also gives access to the garden. The kitchen has been updated and is to the rear of the home overlooking the garden.