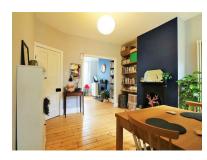

The property itself has been owned by the current owners for a few years and within that time has had a good amount of work done, including the gas central heating system and wiring.

The accommodation comprises of a bright and spacious entrance hall, the lounge area is to the front of the home, this has a feature bay window which not only adds character but also more space to this room, the dining room follows off the lounge area, this also gives access to the garden. The kitchen has been updated and is to the rear of the home overlooking the garden.