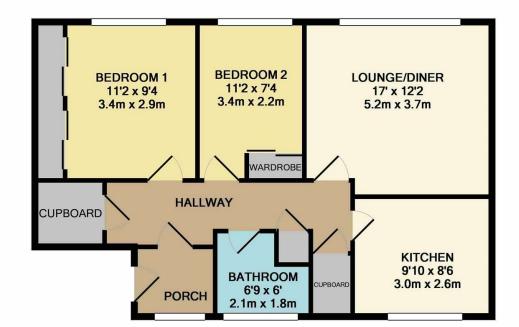

## TOTAL APPROX. FLOOR AREA 637 SQ.FT. (59.2 SQ.M.)

Whilst every attempt has been made to ensure the accuracy of the floor plan contained here, measurements of doors, windows, rooms and any other items are approximate and no responsibility is taken for any error, omission, or mis-statement. This plan is for illustrative purposes only and should be used as such by any prospective purchaser. The services, systems and appliances shown have not been tested and no guarantee as to their operability or efficiency can be given Made with Metropix ©2018

## 2 BEDROOMS • 1 RECEPTION ROOMS • 1 BATHROOMS