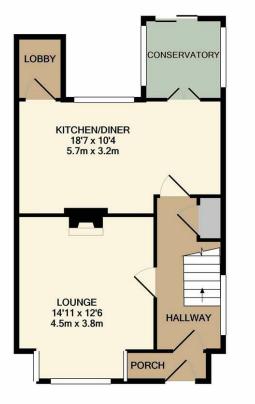

GROUND FLOOR
APPROX. FLOOR
APPROX. FLOOR
APPROX. FLOOR
AREA 534 SQ.FT.
AREA 420 SQ.FT.
AREA 630 SQ.FT.

TOTAL APPROX. FLOOR AREA 954 SQ.FT. (88.6 SQ.M.)

Whilst every attempt has been made to ensure the accuracy of the floor plan contained here, measurements of doors, windows, rooms and any other items are approximate and no responsibility is taken for any error, omission, or mis-statement. This plan is for illustrative purposes only and should be used as such by any prospective purchaser. The services, systems and appliances shown have not been tested and no guarantee as to their operability or efficiency can be given Made with Metropix ©2020

It is chain free and would be great for those looking for a great sized home for many years to come.

3 BEDROOMS • 1 RECEPTION ROOMS • 1 BATHROOMS