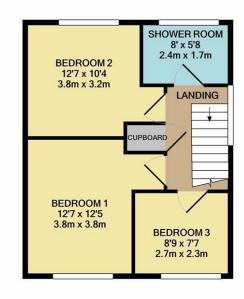

GROUND FLOOR
APPROX. FLOOR
APPROX. FLOOR
APPROX. FLOOR
AREA 534 SQ.FT.
AREA 420 SQ.FT.
AREA 630 SQ.FT.

TOTAL APPROX. FLOOR AREA 954 SQ.FT. (88.6 SQ.M.)

Whilst every attempt has been made to ensure the accuracy of the floor plan contained here, measurements of doors, windows, rooms and any other items are approximate and no responsibility is taken for any error, omission, or mis-statement. This plan is for illustrative purposes only and should be used as such by any prospective purchaser. The services, systems and appliances shown have not been tested and no guarantee as to their operability or efficiency can be given Made with Metropix ©2020

It is chain free and would be great for those looking for a great sized home for many years to come.

3 BEDROOMS • 1 RECEPTION ROOMS • 1 BATHROOMS