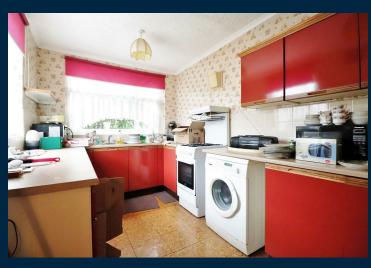

The current accommodation comprises of entrance hall which gives access to all of the ground floor living space, the lounge is to the front of the home and the dining room is to the rear, you can also access the conservatory/lean to from here. The kitchen has been EXTENDED and this is to the side of the property accessed from the entrance hall.