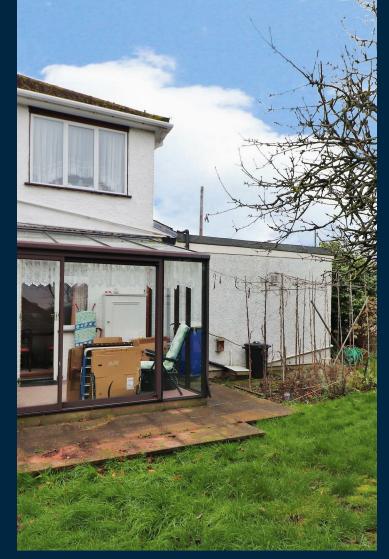

## Merlin Road North South Welling

Anthony Martin estate agents are delighted to offer to the market this CHAIN FREE semi detached home which is located on the SOUTH side of Welling giving great access to Danson Park, local shops and schools including being a short walk to Danson Primary and Bexley Grammar!

The property is positioned on a good size corner plot which gives the property alot of future scope to extend with easily the room for a double side and rear extension allowing the property to grow with you, this would be subject to the normal planning consent from Bexley Council.

The current accommodation comprises of entrance hall which gives access to all of the ground floor living space, the lounge is to the front of the home and the dining room is to the rear, you can also access the conservatory/lean to from here. The kitchen has been EXTENDED and this is to the side of the property accessed from the entrance hall.

To the first floor there are TWO BEDROOMS and bathroom.

Externally as mentioned this is on a CORNER PLOT so has a garden going to the rear and side of the home, there is a parking space to the side aswell.