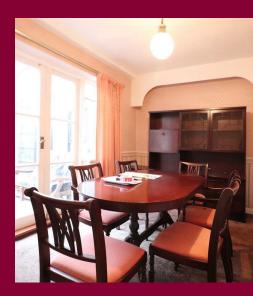

The current accommodation comprises of entrance hall which gives access to all of the ground floor living space, the lounge is to the front of the home and the dining room is to the rear, you can also access the conservatory/lean to from here. The kitchen has been EXTENDED and this is to the side of the property accessed from the entrance hall.