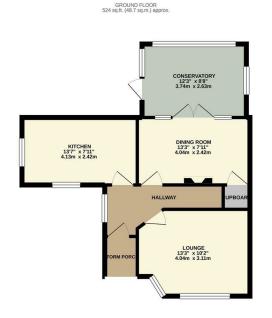

The current accommodation comprises of entrance hall which gives access to all of the ground floor living space, the lounge is to the front of the home and the dining room is to the rear, you can also access the conservatory/lean to from here. The kitchen has been EXTENDED and this is to the side of the property accessed from the entrance hall.

To the first floor there are TWO BEDROOMS and bathroom.

Externally as mentioned this is on a CORNER PLOT so has a garden going to the rear and side of the home, there is a parking space to the side aswell.