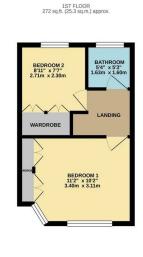

To the first floor there are TWO BEDROOMS and bathroom.

Externally as mentioned this is on a CORNER PLOT so has a garden going to the rear and side of the home, there is a parking space to the side aswell.