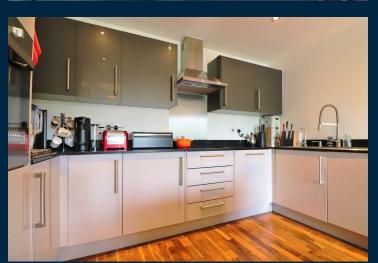

## Creek Mill Way Dartford

A luxury first floor two double bedroom apartment (774Sq.Ft) with allocated parking for two cars and balcony, in the sought after Creek Mill Way development in Dartford. This property is beautifully designed with a contemporary open-plan living area, a high quality designer kitchen and integrated appliances, and a beautiful high specification bathroom. Both bedrooms are double with the master bedroom having a modern En Suite shower room and fitted wardrobes.