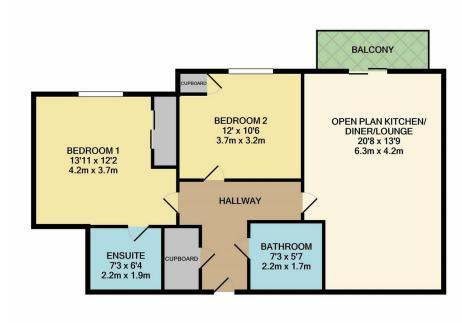

## **Creek Mill Way, Dartford**

TOTAL APPROX. FLOOR AREA 774 SQ. FT. (71.9 SQ.M.)

rightmove 🗅

Zoopla.co.uk

**IMPORTANT:** These property details are set out as a general guideline only and do not constitute any part of an offer or contract. Any services, equipment, fittings or central heating systems have not been tested and no warranty is given or implied that these are in working order. Buyers are advised to obtain verification from the solicitor or surveyor. Fixtures, fittings and other items are not included unless specified. All measurements, distances and areas are approximate, and for guidance only. Room measurements are taken to the nearest 3" and prospective buyers are advised to check these for any particular purpose, e.g fitted carpets and furniture.

## Creek Mill Way Dartford

A luxury first floor two double bedroom apartment (774Sq.Ft) with allocated parking for two cars and balcony, in the sought after Creek Mill Way development in Dartford. This property is beautifully designed with a contemporary open-plan living area, a high quality designer kitchen and integrated appliances, and a beautiful high specification bathroom. Both bedrooms are double with the master bedroom having a modern En Suite shower room and fitted wardrobes.