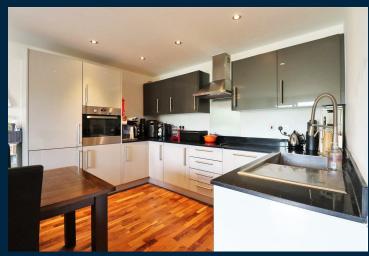

## Creek Mill Way Dartford

A luxury first floor two double bedroom apartment (774Sq.Ft) with allocated parking for two cars and balcony, in the sought after Creek Mill Way development in Dartford. This property is beautifully designed with a contemporary open-plan living area, a high quality designer kitchen and integrated appliances, and a beautiful high specification bathroom. Both bedrooms are double with the master bedroom having a modern En Suite shower room and fitted wardrobes.