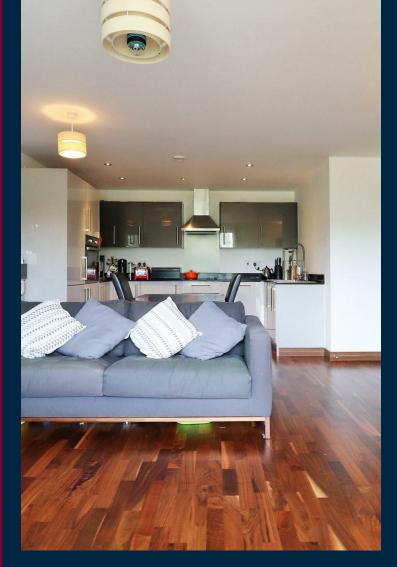

## Creek Mill Way Dartford

A luxury first floor two double bedroom apartment (774Sq.Ft) with allocated parking for two cars and balcony, in the sought after Creek Mill Way development in Dartford. This property is beautifully designed with a contemporary open-plan living area, a high quality designer kitchen and integrated appliances, and a beautiful high specification bathroom. Both bedrooms are double with the master bedroom having a modern En Suite shower room and fitted wardrobes.