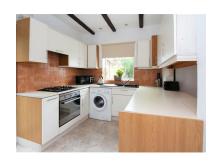

The accommodation on offer consists of spacious entrance hall which from here gives access to all of the ground floor living space, the lounge is to the front of the property which has french doors leading to the dining room, from here you can access the conservatory which overlooks the south facing rear garden making this the perfect room to unwind and relax after a busy day at work. The kitchen is also to the ground floor.