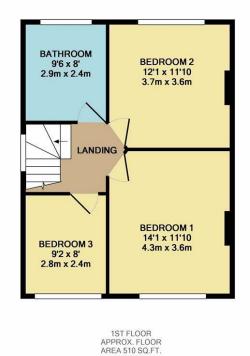

To the first floor you are greeted by a spacious landing, the bedrooms as previously mentioned are all good sizes with smallest measuring at 9 x 8 ft making this a very usable room, the family bathroom is also a good size coming complete with walk in shower cubicle and a roll top bath.

TOTAL APPROX. FLOOR AREA 1108 SQ.FT. (102.9 SQ.M.)

Whilst every attempt has been made to ensure the accuracy of the floor plan contained here, measurements of doors, windows, rooms and any other items are approximate and no responsibility is taken for any error, omission, or mis-statement. This plan is for illustrative purposes only and should be used as such by any prospective purchaser. The services, systems and appliances shown have not been tested and no guarantee as to their operability or efficiency can be given Made with Metropix ©2019