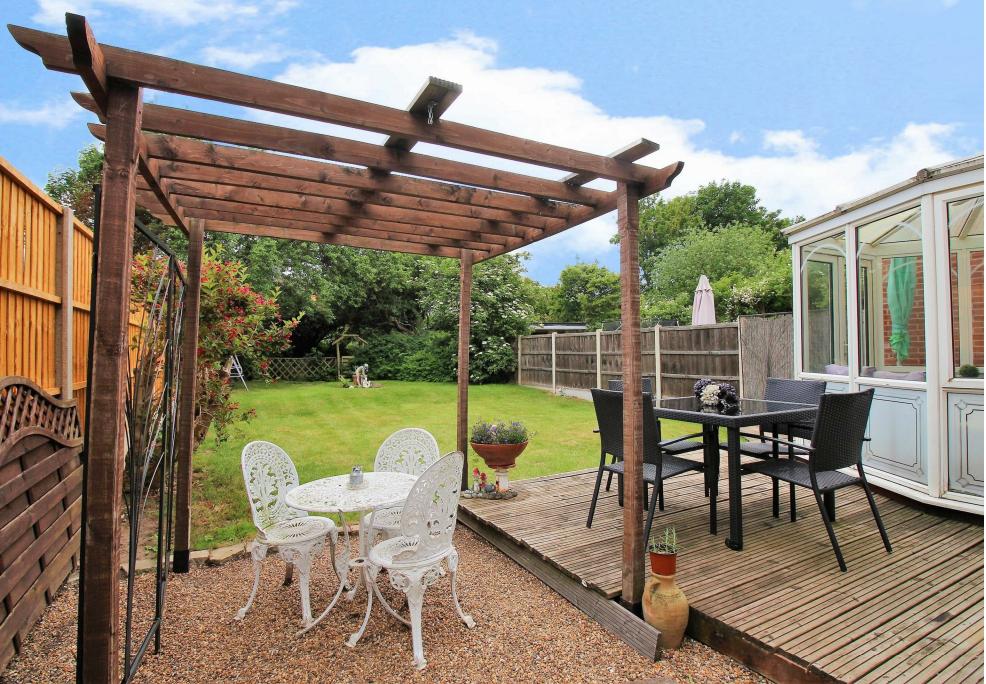

Externally there is off road parking to the front for 2/3 cars and a good size SOUTH FACING rear garden which is perfect for those summer BBQ's.

This property is certainly not one to be missed so CALL ANTHONY MARTIN now to arrange your viewing!