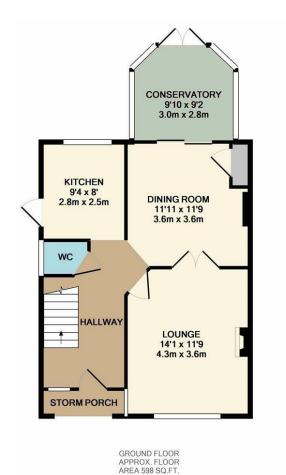

The accommodation on offer consists of spacious entrance hall which from here gives access to all of the ground floor living space, the lounge is to the front of the property which has french doors leading to the dining room, from here you can access the conservatory which overlooks the south facing rear garden making this the perfect room to unwind and relax after a busy day at work. The kitchen is also to the ground floor.

TOTAL APPROX. FLOOR AREA 1108 SQ.FT. (102.9 SQ.M.)

Whilst every attempt has been made to ensure the accuracy of the floor plan contained here, measurements of doors, windows, rooms and any other items are approximate and no responsibility is taken for any error, omission, or mis-statement. This plan is for illustrative purposes only and should be used as such by any prospective purchaser. The services, systems and appliances shown have not been tested and no guarantee as to their operability or efficiency can be given Made with Metropix ©2019