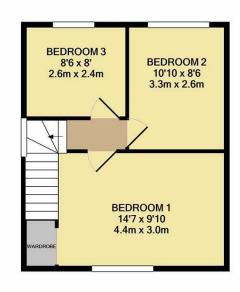

**GROUND FLOOR** APPROX. FLOOR AREA 508 SQ.FT.

1ST FLOOR APPROX. FLOOR AREA 363 SQ.FT.

TOTAL APPROX. FLOOR AREA 870 SQ.FT. (80.9 SQ.M.)

Whilst every attempt has been made to ensure the accuracy of the floor plan contained here, measurements of doors, windows, rooms and any other items are approximate and no responsibility is taken for any error, omission, or mis-statement. This plan is for illustrative purposes only and should be used as such by any prospective purchaser. The services, systems and appliances shown have not been tested and no guarantee as to their operability or efficiency can be given

## SYCAMORE ROAD

DARTFORD

Asking Price £300,000

Anthony Martin are happy to offer for sale this great first time buyer family home which is located in the Tree estate just outside Dartford Town Centre.

The property comprises of an entrance hall, spacious lounge and this leads onto a good size kitchen diner which has some fitted appliances. Just beyond this there is a conservatory and a downstairs bathroom. Upstairs there are three good size bedrooms. There is a garden to the rear which is mostly laid to lawn and to the front the garden has been concreted in readiness to drop the kerb.