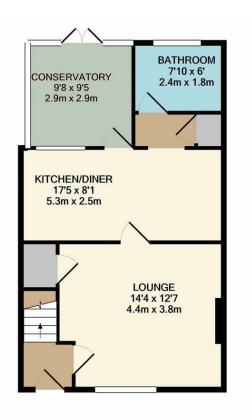

**GROUND FLOOR** APPROX. FLOOR AREA 508 SQ.FT.

1ST FLOOR APPROX. FLOOR AREA 363 SQ.FT.

TOTAL APPROX. FLOOR AREA 870 SQ.FT. (80.9 SQ.M.)

Whilst every attempt has been made to ensure the accuracy of the floor plan contained here, measurements of doors, windows, rooms and any other items are approximate and no responsibility is taken for any error, omission, or mis-statement. This plan is for illustrative purposes only and should be used as such by any prospective purchaser. The services, systems and appliances shown have not been tested and no guarantee as to their operability or efficiency can be given

## SYCAMORE ROAD

DARTFORD

Asking Price £300,000

Anthony Martin are happy to offer for sale this great first time buyer family home which is located in the Tree estate just outside Dartford Town Centre.

The property comprises of an entrance hall, spacious lounge and this leads onto a good size kitchen diner which has some fitted appliances. Just beyond this there is a conservatory and a downstairs bathroom. Upstairs there are three good size bedrooms. There is a garden to the rear which is mostly laid to lawn and to the front the garden has been concreted in readiness to drop the kerb.