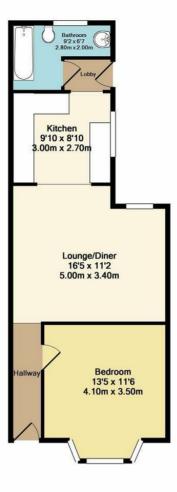

**Lounge** 16'5 x 11'2 (5.00m x 3.40m )

#### Kitchen

9'10 x 8'10 (3.00m x 2.69m)

### Bedroom

13'5 x 11'6 (4.09m x 3.51m)

#### Bathroom

9'2 x 6'7 (2.79m x 2.01m)

Garden

Total Approx. Floor Area 519 Sq.Ft. (48.2 Sq.M.)

Whilst every attempt has been made to ensure the accuracy of the floor plan contained here, measurements of doors, windows, rooms and any other items are approximate and no responsibility is taken for any error, omission, or mis-statement. This plan is for illustrative purposes only and should be used as such by any prospective purchaser. The services, systems and appliances shown have not been tested and no guarantee as to their operability or efficiency can be given