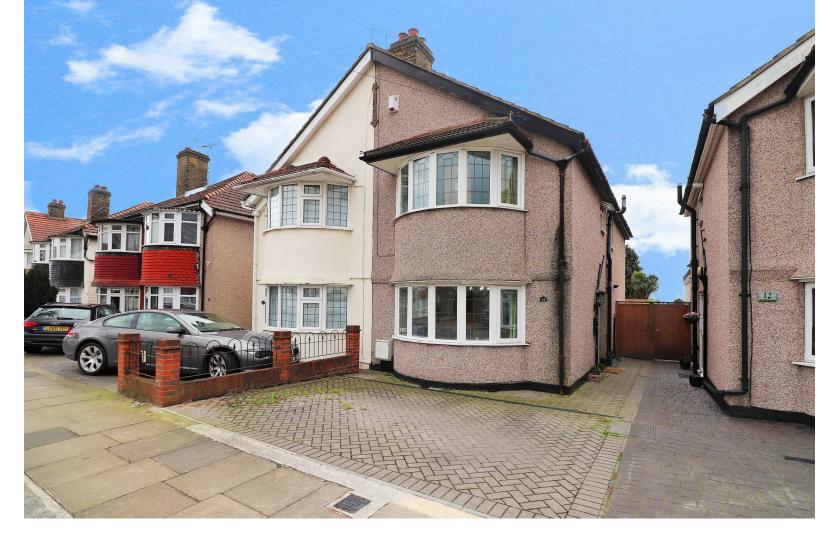

the side which is great for extra storage.

The accommodation on offer comprises of lounge to the front which being bay fronted really adds to the size of this room, the dining room is found to the middle of the home, this again has a great sense of space and would be a great place to entertain your guests, this is also open plan to the kitchen which is part of the extension and larger than some that are on the market, from here you can access the LANDSCAPED rear garden, this also benefits from having side access.