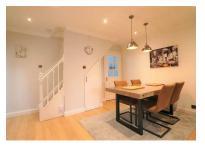

the side which is great for extra storage.

The accommodation on offer comprises of lounge to the front which being bay fronted really adds to the size of this room, the dining room is found to the middle of the home, this again has a great sense of space and would be a great place to entertain your guests, this is also open plan to the kitchen which is part of the extension and larger than some that are on the market, from here you can access the LANDSCAPED rear garden, this also benefits from having side access.