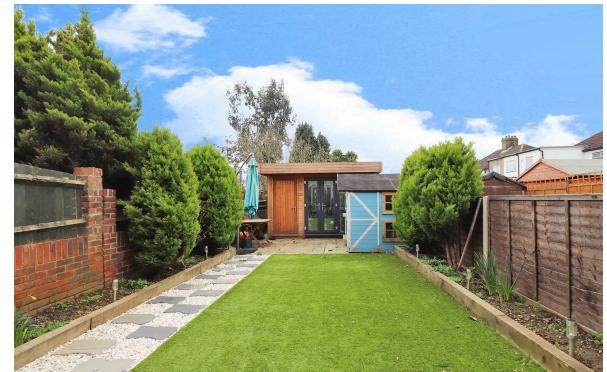

## 3 BEDROOMS • 2 RECEPTION ROOMS • 1 BATHROOMS

Working from home?...... we have that covered, as to the rear of the home is a very tasteful wooden outbuilding which comes complete with, power, lighting, double glazed french doors and has insulated walls meaning this can be used all year round, this also has a section to