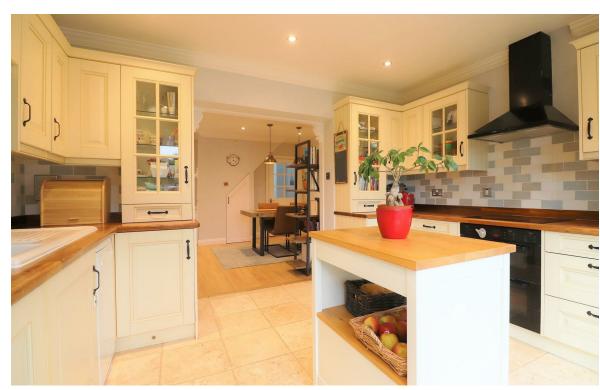

the side which is great for extra storage.

The accommodation on offer comprises of lounge to the front which being bay fronted really adds to the size of this room, the dining room is found to the middle of the home, this again has a great sense of space and would be a great place to entertain your guests, this is also open plan to the kitchen which is part of the extension and larger than some that are on the market, from here you can access the LANDSCAPED rear garden, this also benefits from having side access.