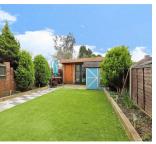

the side which is great for extra storage.

The accommodation on offer comprises of lounge to the front which being bay fronted really adds to the size of this room, the dining room is found to the middle of the home, this again has a great sense of space and would be a great place to entertain your guests, this is also open plan to the kitchen which is part of the extension and larger than some that are on the market, from here you can access the LANDSCAPED rear garden, this also benefits from having side access.

## 3 BEDROOMS • 2 RECEPTION ROOMS • 1 BATHROOMS

Working from home?...... we have that covered, as to the rear of the home is a very tasteful wooden outbuilding which comes complete with, power, lighting, double glazed french doors and has insulated walls meaning this can be used all year round, this also has a section to