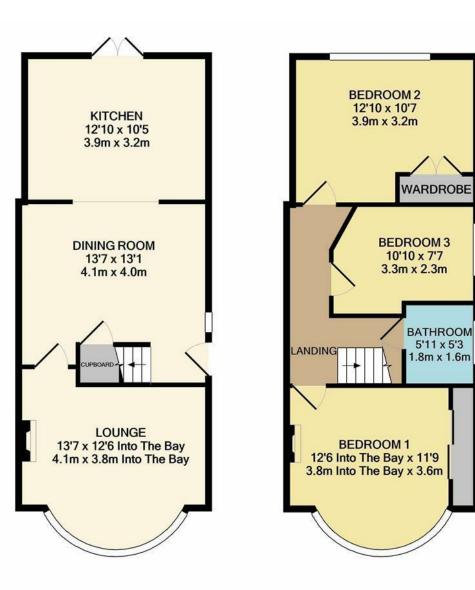

**1ST FLOOR** APPROX. FLOOR AREA 455 SQ.FT. (42.3 SQ.M.)

TOTAL APPROX. FLOOR AREA 911 SQ.FT. (84.7 SQ.M.) Whilst every attempt has been made to ensure the accuracy of the floor plan contained here, measurements of doors, windows, rooms and any other items are approximate and no responsibility is taken for any error, omission, or mis-statement. This plan is for illustrative purposes only and should be used as such by any prospective purchaser. The services, systems and appliances shown have not been tested and no guarantee as to their operability or efficiency can be given Made with Metropix ©2020

## TENBY ROAD

WELLING

- Chain free home
- Stunning condition throughout
- Amazing office / outbuilding
- Three double bedrooms
- Two reception rooms
- Extended kitchen
- Landscaped rear garden
- Call Anthony Martin to view
- Floor Area: 911 sq ft
- EPC Rating: tbc

the side which is great for extra storage.

The accommodation on offer comprises of lounge to the front which being bay fronted really adds to the size of this room, the dining room is found to the middle of the home, this again has a great sense of space and would be a great place to entertain your guests, this is also open plan to the kitchen which is part of the extension and larger than some that are on the market, from here you can access the LANDSCAPED rear garden, this also benefits from having side access.

To the first floor there are THREE DOUBLE BEDROOMS and a recently renovated modern family bathroom.

Tenby Road is found just off of Brixham Road in Welling which is a sought after part of the area, giving easy access to a range of local schools, shops and transport including being walking distance to both Welling and Bexleyheath train stations.

## 3 BEDROOMS • 2 RECEPTION ROOMS • 1 BATHROOMS

Working from home?...... we have that covered, as to the rear of the home is a very tasteful wooden outbuilding which comes complete with, power, lighting, double glazed french doors and has insulated walls meaning this can be used all year round, this also has a section to