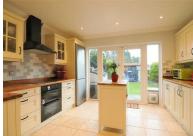

the side which is great for extra storage.

The accommodation on offer comprises of lounge to the front which being bay fronted really adds to the size of this room, the dining room is found to the middle of the home, this again has a great sense of space and would be a great place to entertain your guests, this is also open plan to the kitchen which is part of the extension and larger than some that are on the market, from here you can access the LANDSCAPED rear garden, this also benefits from having side access.