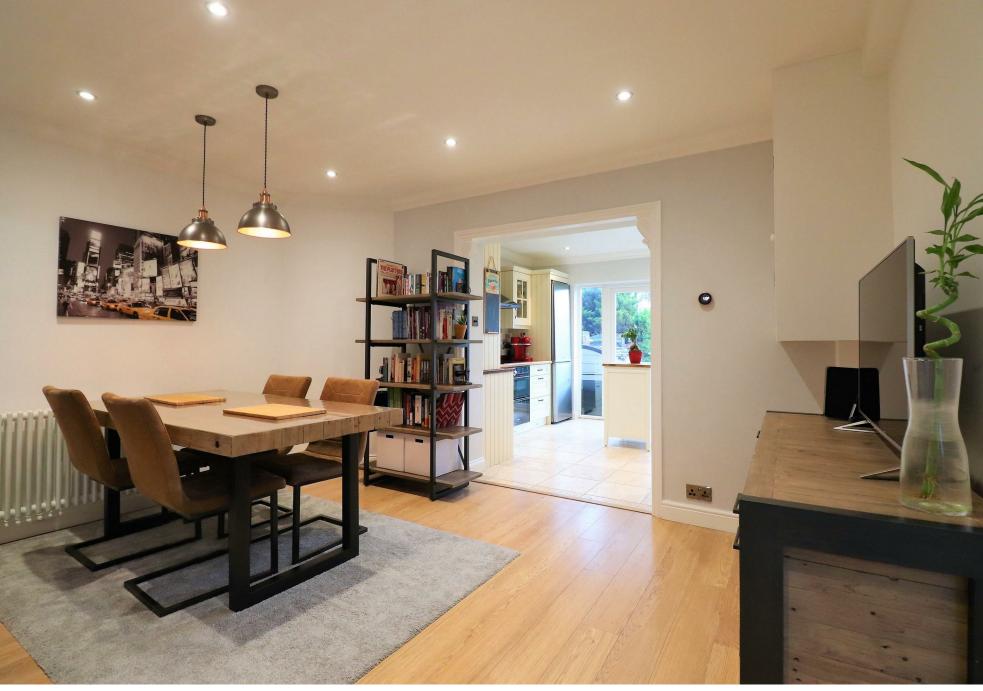

the side which is great for extra storage.

The accommodation on offer comprises of lounge to the front which being bay fronted really adds to the size of this room, the dining room is found to the middle of the home, this again has a great sense of space and would be a great place to entertain your guests, this is also open plan to the kitchen which is part of the extension and larger than some that are on the market, from here you can access the LANDSCAPED rear garden, this also benefits from having side access.