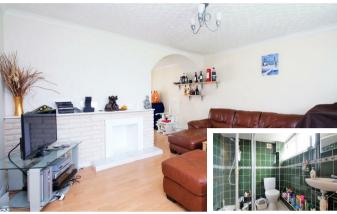

#### **SWANSCOMBE**

Internally on the ground floor, the storm porch and entrance hall leads you to the generous kitchen and a separate utility room, with plenty of storage and room for appliances. Also off the hallway, is the large lounge with ample room for everyone to relax and enjoy. This leads you to the dining room and conservatory beyond with access to the rear garden. The first floor landing leads you to three generously sized double bedrooms and the modern family bathroom. Lastly on the top floor there is a large master suite with a private en-suite shower room. This family home offers great flexibility with the layout being spread over three floors. Externally the abode boasts a rear courtyard garden and a garage with a driveway for one car, in front.

### **SUMMARY OF ACCOMMODATION**

**Ground Floor** 

Storm Porch

**Entrance Hall** 

Lounge

**Dining Room** 

Kitchen

**Utility Room** 