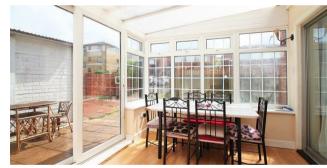

#### **SWANSCOMBE**

Internally on the ground floor, the storm porch and entrance hall leads you to the generous kitchen and a separate utility room, with plenty of storage and room for appliances. Also off the hallway, is the large lounge with ample room for everyone to relax and enjoy. This leads you to the dining room and conservatory beyond with access to the rear garden. The first floor landing leads you to three generously sized double bedrooms and the modern family bathroom. Lastly on the top floor there is a large master suite with a private en-suite shower room. This family home offers great flexibility with the layout being spread over three floors. Externally the abode boasts a rear courtyard garden and a garage with a driveway for one car, in front.

Conservatory

First Floor

Landing

Bedroom 2

Bedroom 3

Bedroom 4

Family Bathroom

**Second Floor** 