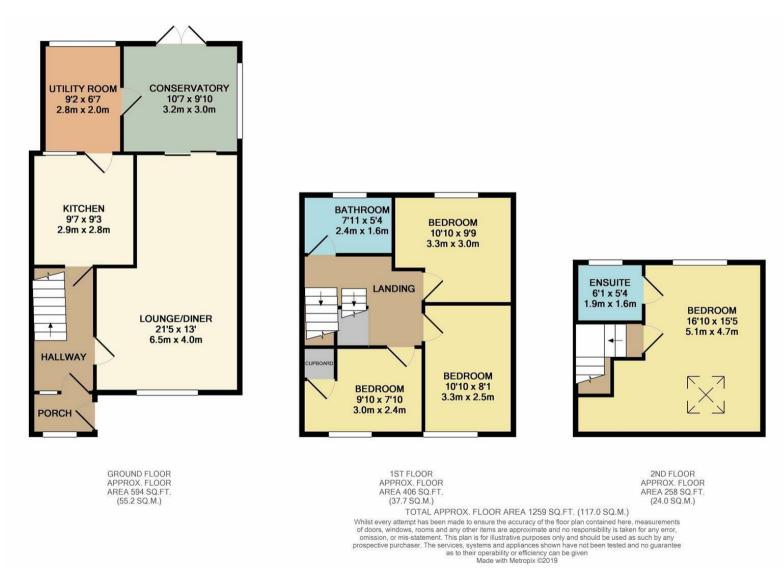

#### **SWANSCOMBE**

Internally on the ground floor, the storm porch and entrance hall leads you to the generous kitchen and a separate utility room, with plenty of storage and room for appliances. Also off the hallway, is the large lounge with ample room for everyone to relax and enjoy. This leads you to the dining room and conservatory beyond with access to the rear garden. The first floor landing leads you to three generously sized double bedrooms and the modern family bathroom. Lastly on the top floor there is a large master suite with a private en-suite shower room. This family home offers great flexibility with the layout being spread over three floors. Externally the abode boasts a rear courtyard garden and a garage with a driveway for one car, in front.

### **SUMMARY OF ACCOMMODATION**

**Ground Floor** 

Storm Porch

**Entrance Hall** 

Lounge

**Dining Room** 

Kitchen

**Utility Room** 

Conservatory

First Floor

Landing

Bedroom 2

Bedroom 3

Bedroom 4

Family Bathroom

**Second Floor** 

Landing

Bedroom 1

**En-Suite Shower Room** 

Externally

Front Garden

Rear Garden

Garage

### APPROX. GROSS INTERNAL FLOOR AREA sq ft