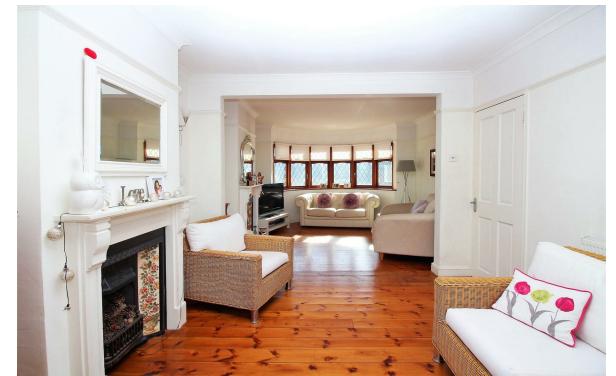

The property has been extended with a double storey to the side and to the rear making this the perfect spacious family home. The property on offer comprises a good size entrance hall and from here you can access all of the ground floor accommodation this includes a good size open plan lounge/sitting room which has French doors leading into a separate dining room, utility/storage room, ground floor shower room and also the extended kitchen/breakfast room which is great for entertaining.