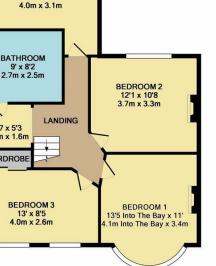

To the first floor there are FOUR DOUBLE BEDROOMS and a good size family bathroom. Externally there is off road parking to the front and a well presented rear garden.

This property is sure to make a great family home which we believe is great value for money so call us now to arrange your viewing!

1ST FLOOR APPROX. FLOOR AREA 647 SQ.FT. (60.1 SQ.M.)

(00.1 SQLM). TOTAL APPROX. FLOOR AREA 1391 SQ.FT. (129.2 SQLM.) ttempt has been made to ensure the accuracy of the floor plan contained here, howe nome and any other items are approximate and no reconcelulity is take