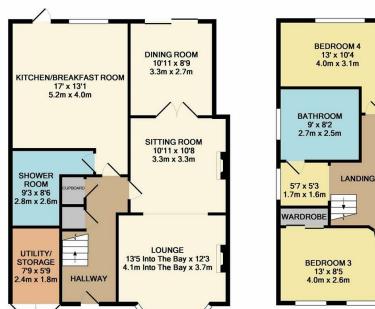

The property has been extended with a double storey to the side and to the rear making this the perfect spacious family home. The property on offer comprises a good size entrance hall and from here you can access all of the ground floor accommodation this includes a good size open plan lounge/sitting room which has French doors leading into a separate dining room, utility/storage room, ground floor shower room and also the extended kitchen/breakfast room which is great for entertaining.

To the first floor there are FOUR DOUBLE BEDROOMS and a good size family bathroom. Externally there is off road parking to the front and a well presented rear garden.

This property is sure to make a great family home which we believe is great value for money so call us now to arrange your viewing!

1ST FLOOR APPROX. FLOOR AREA 647 SQ.FT. (60.1 SQ.M.)

(00.1 SQLM). TOTAL APPROX. FLOOR AREA 1391 SQ.FT. (129.2 SQLM.) ttempt has been made to ensure the accuracy of the floor plan contained here, howe nome and any other items are approximate and no reconcelulity is take