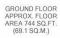

1ST FLOOR APPROX. FLOOR AREA 647 SQ.FT. (60.1 SQ.M.)

(00.1 SQLM). TOTAL APPROX. FLOOR AREA 1391 SQ.FT. (129.2 SQLM.) ttempt has been made to ensure the accuracy of the floor plan contained here, howe nome and any other items are approximate and no reconcelulity is take

- Heavily extended
- Popular location
- Four double bedrooms
- First floor bathroom
- Ground floor shower room
- Open plan lounge/sitting room
- Extended dining room
- Extended Kitchen/breakfast room
- Floor Area: 1,391 Sq Ft
- EPC: E 45