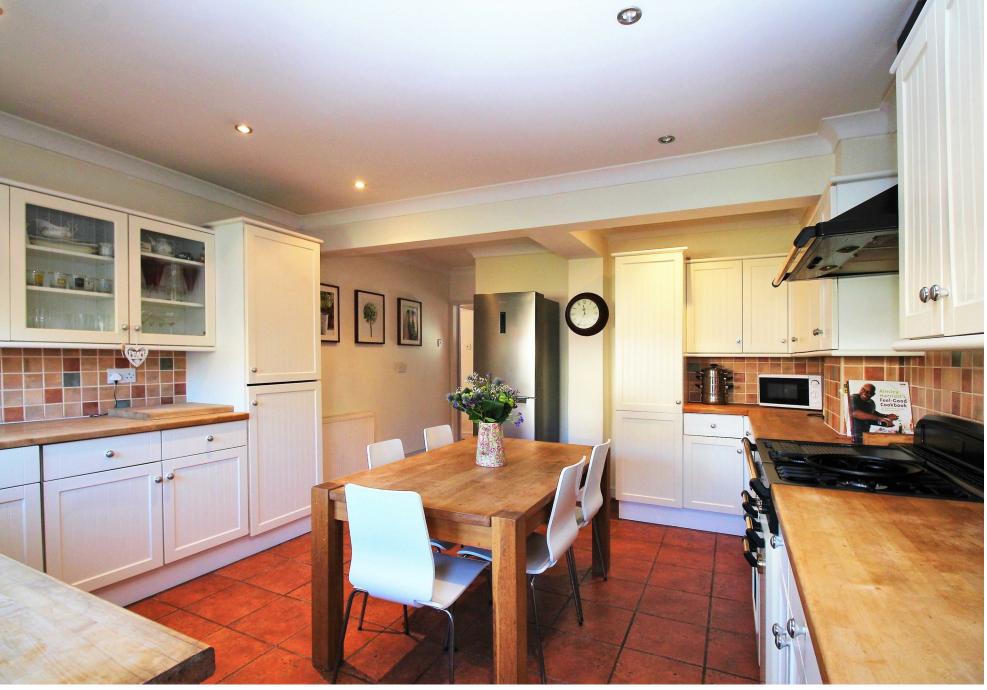

The property has been extended with a double storey to the side and to the rear making this the perfect spacious family home. The property on offer comprises a good size entrance hall and from here you can access all of the ground floor accommodation this includes a good size open plan lounge/sitting room which has French doors leading into a separate dining room, utility/storage room, ground floor shower room and also the extended kitchen/breakfast room which is great for entertaining.