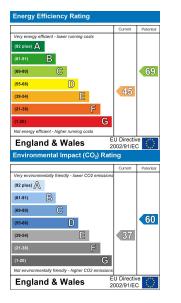

- Heavily extended
- Popular location
- Four double bedrooms
- First floor bathroom
- Ground floor shower room
- Open plan lounge/sitting room
- Extended dining room
- Extended Kitchen/breakfast room
- Floor Area: 1,391 Sq Ft
- EPC: E 45