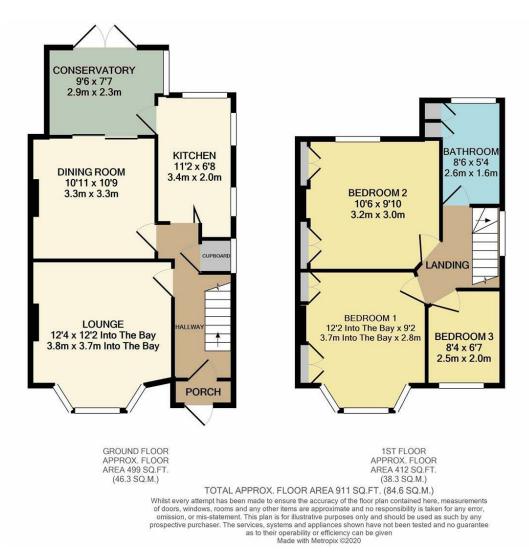

The property is in need of updating but is clean and tidy throughout allowing you to move in and to update a room at a time.

The accommodation on offer comprises of entrance porch, entrance hall, bay fronted lounge to the front of the home, dining room to the rear which gives access to the good size garden and the kitchen which also gives access to the garden.

To the first floor there are three bedrooms which consist of two double bedrooms and one single, the family bathroom is also to this floor, this is larger than normal as has been extended over the kitchen.

Externally as mentioned there is a very good size rear garden and also a front garden which as many others have on the road could be turned into a driveway giving off road parking for one car.

So if your looking for a lovely home which has that great family feel to it then look no further and CALL ANTHONY MARTIN today to arrange your viewing!

## 3 BEDROOMS • 2 RECEPTION ROOMS • 1 BATHROOMS