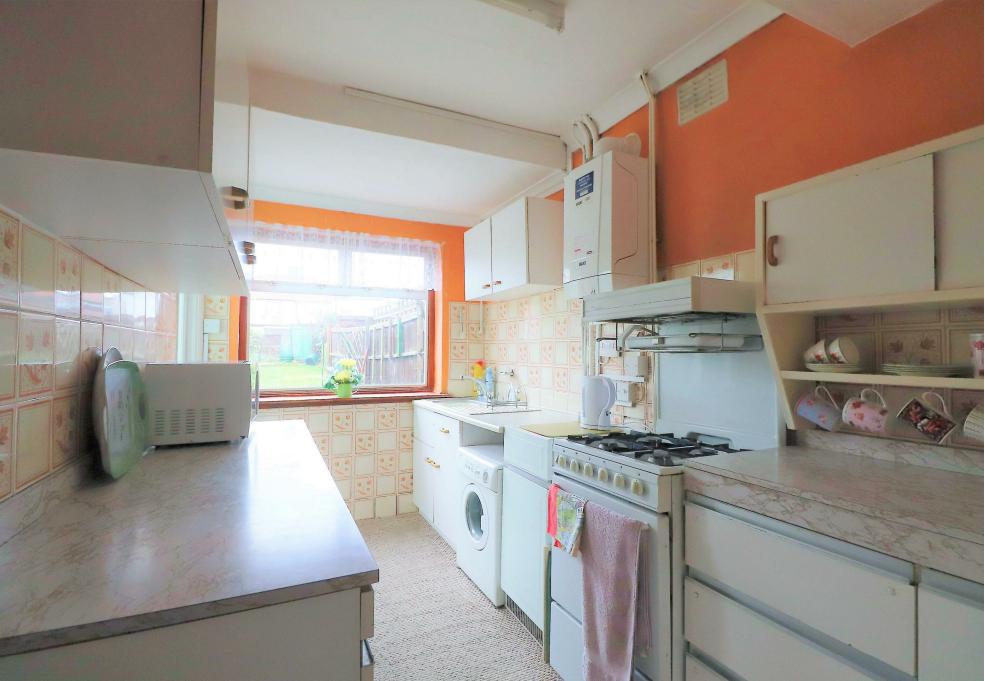

The property is in need of updating but is clean and tidy throughout allowing you to move in and to update a room at a time.

The accommodation on offer comprises of entrance porch, entrance hall, bay fronted lounge to the front of the home, dining room to the rear which gives access to the good size garden and the kitchen which also gives access to the garden.