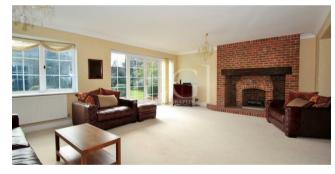

The hallway is the first glimpse you get of the inside and it is embraced by its parquet flooring that runs through a couple of the rooms.

The lounge sits gracefully at the back open to a sitting room, and has a breath taking panoramic view across the rear garden. The kitchen is a great size and has direct access to a dining room, which otherwise could be used as a further bedroom if needed. This is quite unique in the fact that there is also a cellar below the kitchen which houses the boiler and looks to be a great storage area.

The rear garden is beautiful in every way possible, with a large sweeping lawn area and many different types of shrubberies. Its summer house and large fur tree only add to charm.

Please call us today to book your internal viewing on 01322 47 99 33