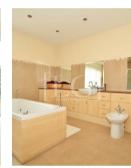

Each of the bedrooms are a wonderful size. Especially the master bedroom which has its very own private en suite. The en suite is fully fitted with top of the range fixtures including a shower and separate Jacuzzi bath with the added benefit of under floor heating. If that does not impress you then the pure size of it will. There is also a further shower room and cloakroom off the hallway.

#### **EnSuite**

14'5" x 11'5" (4.4 x 3.5)