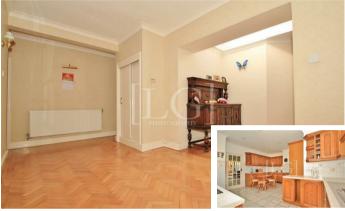

The hallway is the first glimpse you get of the inside and it is embraced by its parquet flooring that runs through a couple of the rooms.

The lounge sits gracefully at the back open to a sitting room, and has a breath taking panoramic view across the rear garden. The kitchen is a great size and has direct access to a dining room, which otherwise could be used as a further bedroom if needed. This is quite unique in the fact that there is also a cellar below the kitchen which houses the boiler and looks to be a great storage area.