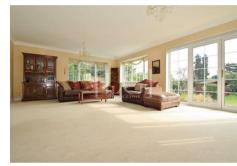

The hallway is the first glimpse you get of the inside and it is embraced by its parquet flooring that runs through a couple of the rooms.

The lounge sits gracefully at the back open to a sitting room, and has a breath taking panoramic view across the rear garden. The kitchen is a great size and has direct access to a dining room, which otherwise could be used as a further bedroom if needed. This is quite unique in the fact that there is also a cellar below the kitchen which houses the boiler and looks to be a great storage area.

#### Lounge

28'6" x 16'8" (8.7 x 5.1)

#### Sitting Room

18'0" x 12'9" (5.5 x 3.9)