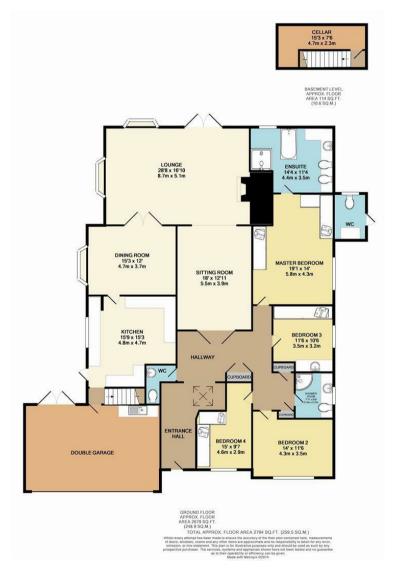

### **SUMMARY OF ACCOMMODATION**

#### **Entrance Hall**

#### Hallway

#### Kitchen

15'8" x 15'5" (4.8 x 4.7)

#### **Dining Room**

15'5" x 12'1" (4.7 x 3.7)

#### Lounge

28'6" x 16'8" (8.7 x 5.1)

#### Sitting Room

18'0" x 12'9" (5.5 x 3.9)

#### Master Bedroom

19'0" x 14'1" (5.8 x 4.3)

#### **EnSuite**

14'5" x 11'5" (4.4 x 3.5)

#### Bedroom 2

 $14'1" \times 11'5" \; (4.3 \times 3.5)$ 

#### Bedroom 3

11'5" x 10'5" (3.5 x 3.2)

### **Shower Room**

7'10" x 6'6" (2.4 x 2.0)

#### Bedroom 4

15'1" x 9'6" (4.6 x 2.9)

W/C

W/C

**Double Garage** 