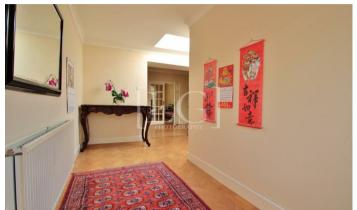

The hallway is the first glimpse you get of the inside and it is embraced by its parquet flooring that runs through a couple of the rooms.

The lounge sits gracefully at the back open to a sitting room, and has a breath taking panoramic view across the rear garden. The kitchen is a great size and has direct access to a dining room, which otherwise could be used as a further bedroom if needed. This is quite unique in the fact that there is also a cellar below the kitchen which houses the boiler and looks to be a great storage area.