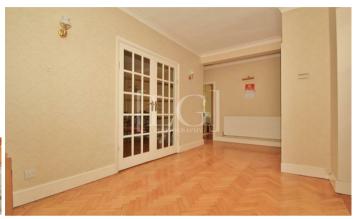

The hallway is the first glimpse you get of the inside and it is embraced by its parquet flooring that runs through a couple of the rooms.

The lounge sits gracefully at the back open to a sitting room, and has a breath taking panoramic view across the rear garden. The kitchen is a great size and has direct access to a dining room, which otherwise could be used as a further bedroom if needed. This is quite unique in the fact that there is also a cellar below the kitchen which houses the boiler and looks to be a great storage area.