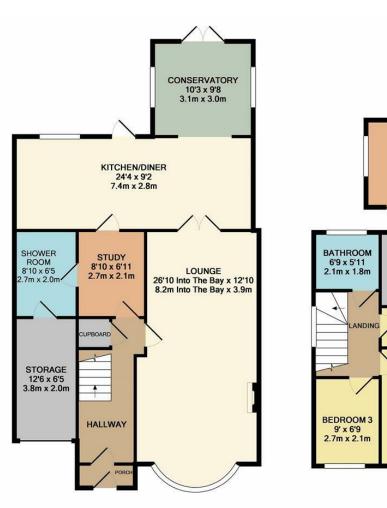

1ST FLOOR APPROX. FLOOR AREA 564 SQ.FT. (52.4 SQ.M.) TOTAL APPROX. FLOOR AREA 1502 SQ.FT. (139.5 SQ.M.) mpt has been made to ensure the accuracy of the floor plan contained here, ws, rooms and any other items are approximate and no responsibility is taker approximate and no responsibility is taken for any error ative purposes only and should be used as such by any plan is for illus as to their operability or efficiency can be given Made with Metropix ©2019 e not been tested and no guar

Then theirs the size of the property, so far this has been extended to the rear and side of the home which creates the perfect amount of space but also has the scope to be extended further if needed (spp).

Externally there is off road parking for 1/2 cars and a good size SOUTH FACING rear garden which will be perfect for those summer BBQ'S!

Internally you wont be disappointed either as to the ground floor the original lounge/dining room has been made open plan so now offers a 26ft lounge, the original kitchen has been turned into a study so is now the perfect place for the children to do there homework or ideal if you work from home, from here you can access the ground floor shower room which also leads to the garage/storage room. To the rear of the property you will find the generous 24ft kitchen/dining room which makes a great place for entertaining and also a conservatory which overlooks the sunny garden.

Upstairs there are three bedrooms, these are made up of two double bedrooms and one single and family bathroom.

The property is WELL PRESENTED throughout and ready to move into, so all that is left to do is to CALL ANTHONY MARTIN TODAY to arrange your viewing!

## HEATHSIDE AVENUE

BEXLEYHEATH

- Extended semi detached home
- Three bedrooms
- Bathroom & shower room
- 26ft lounge
- 24ft kitchen / diner
- Conservatory
- Further room to extend (stpp)
- Must be viewed
- Floorspace: tbc
- EPC Rating: tbc