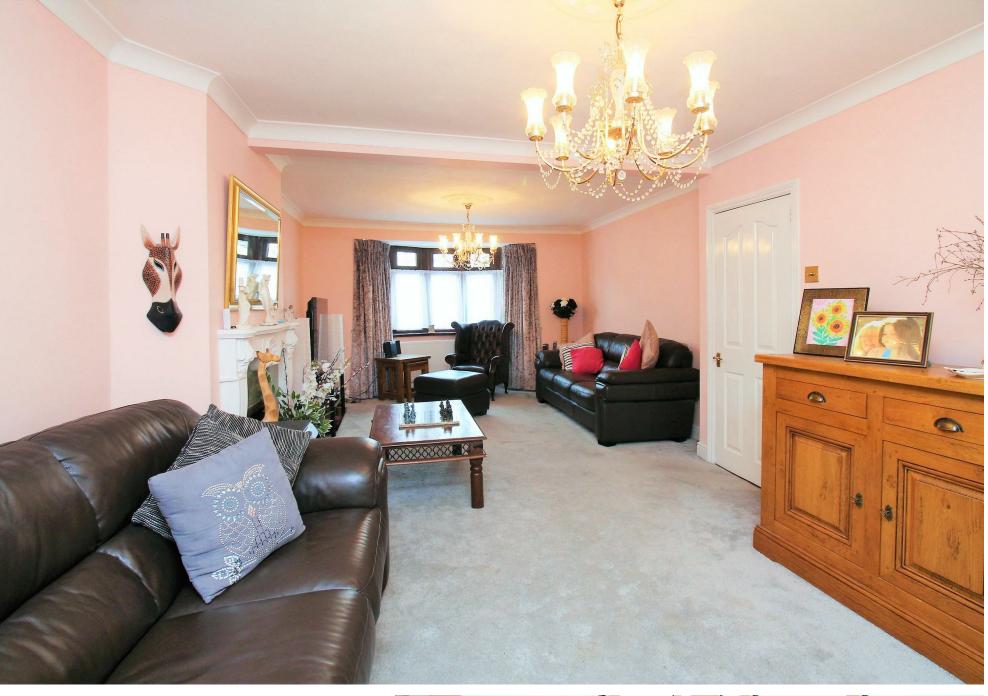

Externally there is off road parking for 1/2 cars and a good size SOUTH FACING rear garden which will be perfect for those summer BBQ'S!

Internally you wont be disappointed either as to the ground floor the original lounge/dining room has been made open plan so now offers a 26ft lounge, the original kitchen has been turned into a study so is now the perfect place for the children to do there homework or ideal if you work from home, from here you can access the ground floor shower room which also leads to the garage/storage room. To the rear of the property you will find the generous 24ft kitchen/dining room which makes a great place for entertaining and also a conservatory which overlooks the sunny garden.