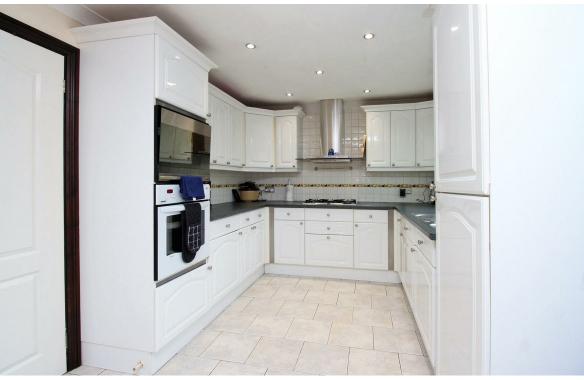

Externally there is off road parking for 1/2 cars and a good size SOUTH FACING rear garden which will be perfect for those summer BBQ'S!

Internally you wont be disappointed either as to the ground floor the original lounge/dining room has been made open plan so now offers a 26ft lounge, the original kitchen has been turned into a study so is now the perfect place for the children to do there homework or ideal if you work from home, from here you can access the ground floor shower room which also leads to the garage/storage room. To the rear of the property you will find the generous 24ft kitchen/dining room which makes a great place for entertaining and also a conservatory which overlooks the sunny garden.