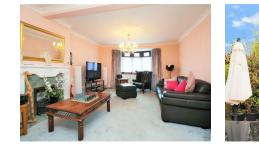

Externally there is off road parking for 1/2 cars and a good size SOUTH FACING rear garden which will be perfect for those summer BBQ'S!

Internally you wont be disappointed either as to the ground floor the original lounge/dining room has been made open plan so now offers a 26ft lounge, the original kitchen has been turned into a study so is now the perfect place for the children to do there homework or ideal if you work from home, from here you can access the ground floor shower room which also leads to the garage/storage room. To the rear of the property you will find the generous 24ft kitchen/dining room which makes a great place for entertaining and also a conservatory which overlooks the sunny garden.