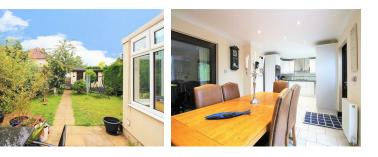

Externally there is off road parking for 1/2 cars and a good size SOUTH FACING rear garden which will be perfect for those summer BBQ'S!

Internally you wont be disappointed either as to the ground floor the original lounge/dining room has been made open plan so now offers a 26ft lounge, the original kitchen has been turned into a study so is now the perfect place for the children to do there homework or ideal if you work from home, from here you can access the ground floor shower room which also leads to the garage/storage room. To the rear of the property you will find the generous 24ft kitchen/dining room which makes a great place for entertaining and also a conservatory which overlooks the sunny garden.