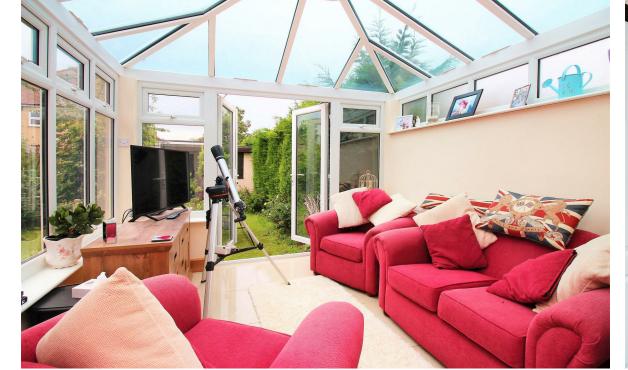

Externally there is off road parking for 1/2 cars and a good size SOUTH FACING rear garden which will be perfect for those summer BBQ'S!

Internally you wont be disappointed either as to the ground floor the original lounge/dining room has been made open plan so now offers a 26ft lounge, the original kitchen has been turned into a study so is now the perfect place for the children to do there homework or ideal if you work from home, from here you can access the ground floor shower room which also leads to the garage/storage room. To the rear of the property you will find the generous 24ft kitchen/dining room which makes a great place for entertaining and also a conservatory which overlooks the sunny garden.