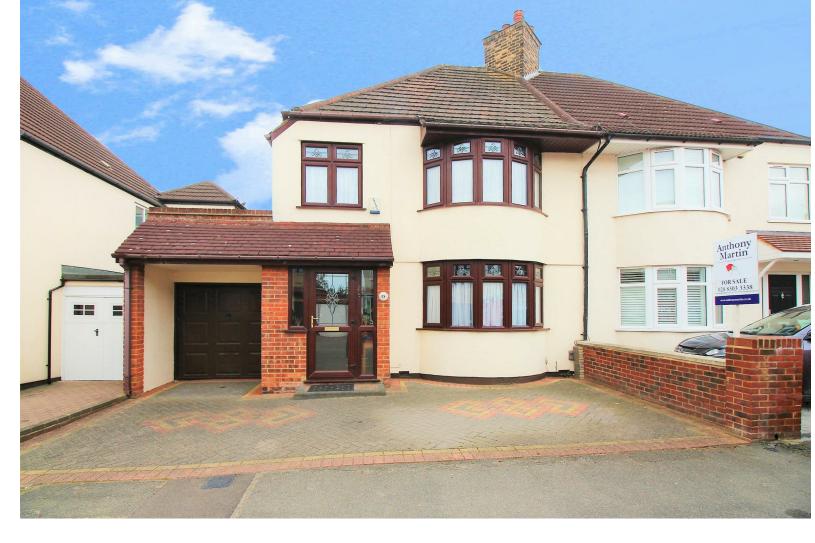

## HEATHSIDE AVENUE BEXLEYHEATH Offers Over £475,000

Then theirs the size of the property, so far this has been extended to the rear and side of the home which creates the perfect amount of space but also has the scope to be extended further if needed (spp).

Externally there is off road parking for 1/2 cars and a good size SOUTH FACING rear garden which will be perfect for those summer BBQ'S!

Internally you wont be disappointed either as to the ground floor the original lounge/dining room has been made open plan so now offers a 26ft lounge, the original kitchen has been turned into a study so is now the perfect place for the children to do there homework or ideal if you work from home, from here you can access the ground floor shower room which also leads to the garage/storage room. To the rear of the property you will find the generous 24ft kitchen/dining room which makes a great place for entertaining and also a conservatory which overlooks the sunny garden.

## HEATHSIDE AVENUE

BEXLEYHEATH

- Extended semi detached home
- Three bedrooms
- Bathroom & shower room
- 26ft lounge
- 24ft kitchen / diner
- Conservatory
- Further room to extend (stpp)
- Must be viewed
- Floorspace: tbc
- EPC Rating: tbc