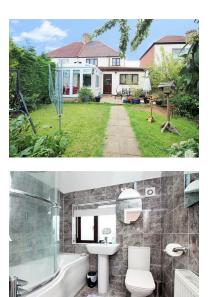

Externally there is off road parking for 1/2 cars and a good size SOUTH FACING rear garden which will be perfect for those summer BBQ'S!

Internally you wont be disappointed either as to the ground floor the original lounge/dining room has been made open plan so now offers a 26ft lounge, the original kitchen has been turned into a study so is now the perfect place for the children to do there homework or ideal if you work from home, from here you can access the ground floor shower room which also leads to the garage/storage room. To the rear of the property you will find the generous 24ft kitchen/dining room which makes a great place for entertaining and also a conservatory which overlooks the sunny garden.

Upstairs there are three bedrooms, these are made up of two double bedrooms and one single and family bathroom.

The property is WELL PRESENTED throughout and ready to move into, so all that is left to do is to CALL ANTHONY MARTIN TODAY to arrange your viewing!