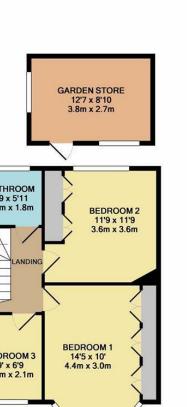

1ST FLOOR APPROX. FLOOR AREA 564 SQ.FT. (52.4 SQ.M.) TOTAL APPROX. FLOOR AREA 1502 SQ.FT. (139.5 SQ.M.) mpt has been made to ensure the accuracy of the floor plan contained here, ws, rooms and any other items are approximate and no responsibility is taker approximate and no responsibility is taken for any error ative purposes only and should be used as such by any plan is for illus as to their operability or efficiency can be given Made with Metropix ©2019 e not been tested and no guar

Upstairs there are three bedrooms, these are made up of two double bedrooms and one single and family bathroom.

The property is WELL PRESENTED throughout and ready to move into, so all that is left to do is to CALL ANTHONY MARTIN TODAY to arrange your viewing!

## HEATHSIDE AVENUE

BEXLEYHEATH

- Extended semi detached home
- Three bedrooms
- Bathroom & shower room
- 26ft lounge
- 24ft kitchen / diner
- Conservatory
- Further room to extend (stpp)
- Must be viewed
- Floorspace: tbc
- EPC Rating: tbc