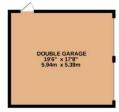

To the first floor there are 4 double bedrooms. The master bedroom has fitted wardrobes and an ensuite bathroom. There is a further double with an ensuite shower room and a family bathroom.

Outside the garden is mainly laid to lawn with mature shrubs to the borders. There is a double garage with side access and parking for several cars.

- Double Garage
- Gated Development
- Conservatory
- 3 Bathrooms
- Sought After Location
- Opportunity to Extend STPP
- Good Schools Catchment
- Excellent Transport Links
- EPC C69