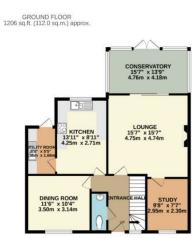

This wonderful property features a living room on the ground floor which opens into a super conservatory with access onto the garden. There is a dining room and study to the front and a guest cloakroom. The kitchen is part integrated and made up of a range of base and wall units and leads into a utility room with back door onto the garden.