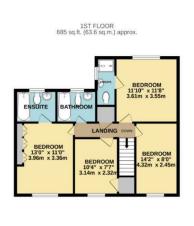

To the first floor there are 4 double bedrooms. The master bedroom has fitted wardrobes and an ensuite bathroom. There is a further double with an ensuite shower room and a family bathroom.

Outside the garden is mainly laid to lawn with mature shrubs to the borders. There is a double garage with side access and parking for several cars.