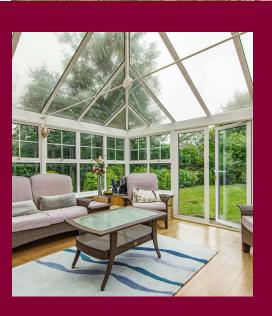

This wonderful property features a living room on the ground floor which opens into a super conservatory with access onto the garden. There is a dining room and study to the front and a guest cloakroom. The kitchen is part integrated and made up of a range of base and wall units and leads into a utility room with back door onto the garden.

- Double Garage
- Gated Development
- Conservatory
- 3 Bathrooms
- Sought After Location
- Opportunity to Extend STPP
- Good Schools Catchment
- Excellent Transport Links
- EPC C69