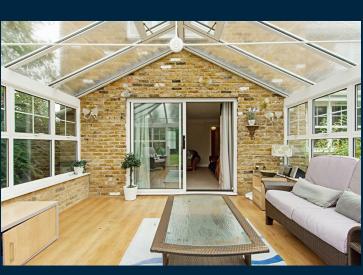

This wonderful property features a living room on the ground floor which opens into a super conservatory with access onto the garden. There is a dining room and study to the front and a guest cloakroom. The kitchen is part integrated and made up of a range of base and wall units and leads into a utility room with back door onto the garden.