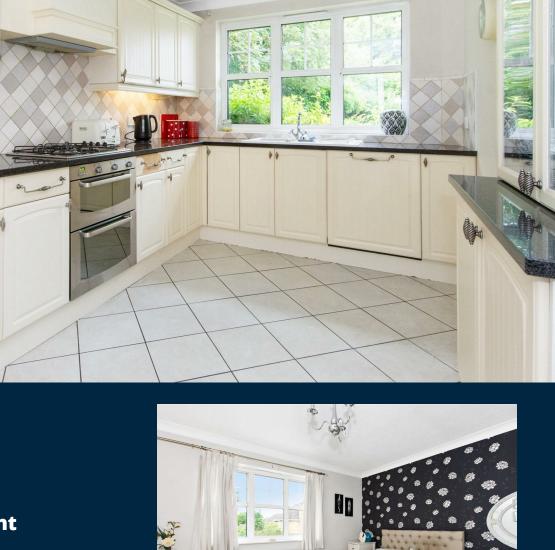

This wonderful property features a living room on the ground floor which opens into a super conservatory with access onto the garden. There is a dining room and study to the front and a guest cloakroom. The kitchen is part integrated and made up of a range of base and wall units and leads into a utility room with back door onto the garden.