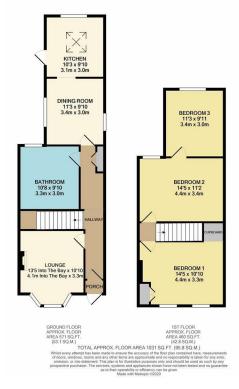

As you walk through the entrance door to the left of you is the lounge which is of good size with a bay window. From the lounge you will enter onto a dining area leading to the kitchen area. Off the hallway is a ground floor bathroom.

To the first floor there are two well decorated double bedrooms with an additional bedroom of a bedroom which could be converted in an en suite.

Externally you will find a lovely well maintained garden with a good size grass area and surrounding shrubs and decking to the front of the garden.

The property is gas central heating throughout.

Please call today and don't miss out!

- End Of Terrace Victorian Property
- Two/Three Double Bedrooms
- Bay Fronted Lounge And Separate Dining Area
- Ground Floor Bathroom
- Area: 1,031 Sq.Ft
- Private Rear Garden
- EPC: E 46
- Off Street Parking
- Close To Bexleyheath Town
  Centre
- Ideal First Time Buy