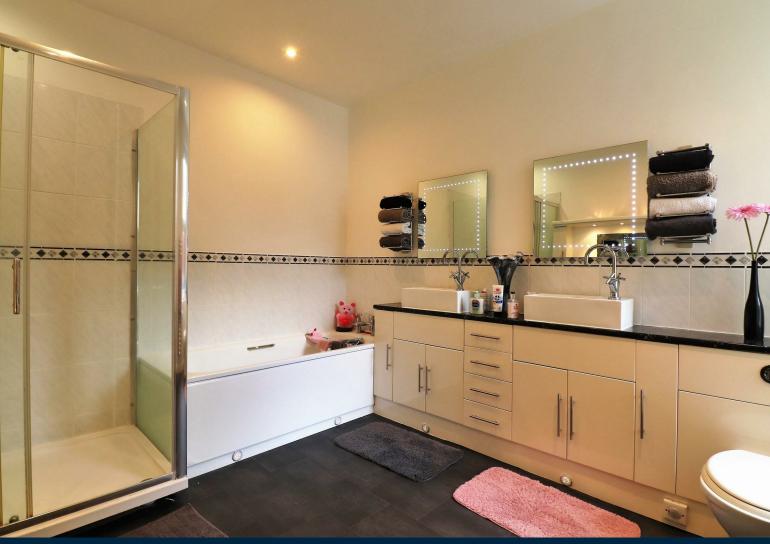

As you walk through the entrance door to the left of you is the lounge which is of good size with a bay window. From the lounge you will enter onto a dining area leading to the kitchen area. Off the hallway is a ground floor bathroom.