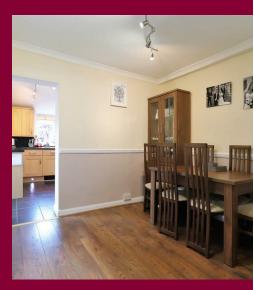

As you walk through the entrance door to the left of you is the lounge which is of good size with a bay window. From the lounge you will enter onto a dining area leading to the kitchen area. Off the hallway is a ground floor bathroom.