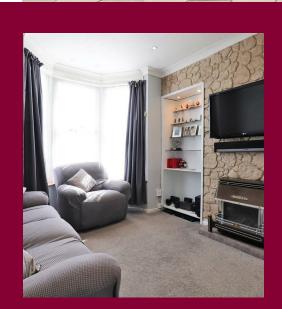

As you walk through the entrance door to the left of you is the lounge which is of good size with a bay window. From the lounge you will enter onto a dining area leading to the kitchen area. Off the hallway is a ground floor bathroom.