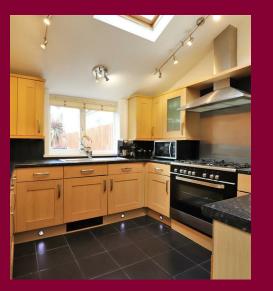

As you walk through the entrance door to the left of you is the lounge which is of good size with a bay window. From the lounge you will enter onto a dining area leading to the kitchen area. Off the hallway is a ground floor bathroom.