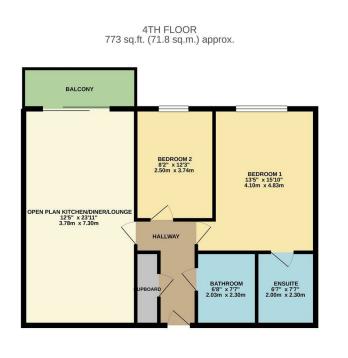

## Mill Pond Road Dartford

This 4th floor two double bedroom apartment with secure allocated parking and balcony views in the sought after Langley Square development is a must view for those looking for a combination of convenience and luxury.

## **EWS1 COMPLIANT!**

This property is beautifully designed with a contemporary open-plan living area, a high quality designer kitchen with quartz stone worktop and integrated appliances as well as a boiling water tap and filtration system. From the lounge, via sliding doors, you can access the very quiet balcony offering views over the vast communal garden. The master bedroom boasts fitted wardrobes and plenty of space for additional furniture, there is also a spacious en-suite shower room with top of the range, high tech shower and tap fittings. The second bedroom is also of a generous size, certainly big enough for a double bed plus furniture. Off the entrance hall you will find plenty of essential storage as well as a modern family bathroom with the same extras as the en-suite.

- Luxury 2 Double Bedroom Apartment
- Fourth Floor
- Balcony Views Over Communal Garden
- High Spec Finish
- Integrated Appliances
- En Suite To Master Bedroom
- Secure Gated Parking
- Stones Throw To Dartford Station
- Close To Local Amenities
- Ideal For Commuter Or BTL