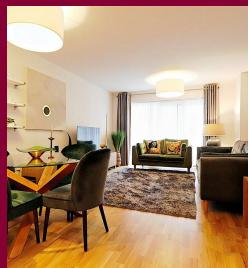

## **EWS1 COMPLIANT!**

This property is beautifully designed with a contemporary open-plan living area, a high quality designer kitchen with quartz stone worktop and integrated appliances as well as a boiling water tap and filtration system. From the lounge, via sliding doors, you can access the very quiet balcony offering views over the vast communal garden. The master bedroom boasts fitted wardrobes and plenty of space for additional furniture, there is also a spacious en-suite shower room with top of the range, high tech shower and tap fittings. The second bedroom is also of a generous size, certainly big enough for a double bed plus furniture. Off the entrance hall you will find plenty of essential storage as well as a modern family bathroom with the same extras as the en-suite.