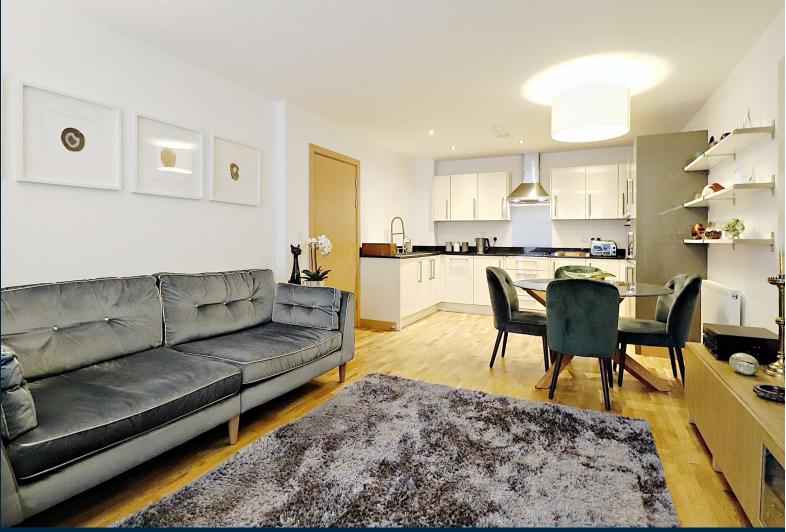

## **EWS1 COMPLIANT!**

This property is beautifully designed with a contemporary open-plan living area, a high quality designer kitchen with quartz stone worktop and integrated appliances as well as a boiling water tap and filtration system. From the lounge, via sliding doors, you can access the very quiet balcony offering views over the vast communal garden. The master bedroom boasts fitted wardrobes and plenty of space for additional furniture, there is also a spacious en-suite shower room with top of the range, high tech shower and tap fittings. The second bedroom is also of a generous size, certainly big enough for a double bed plus furniture. Off the entrance hall you will find plenty of essential storage as well as a modern family bathroom with the same extras as the en-suite.