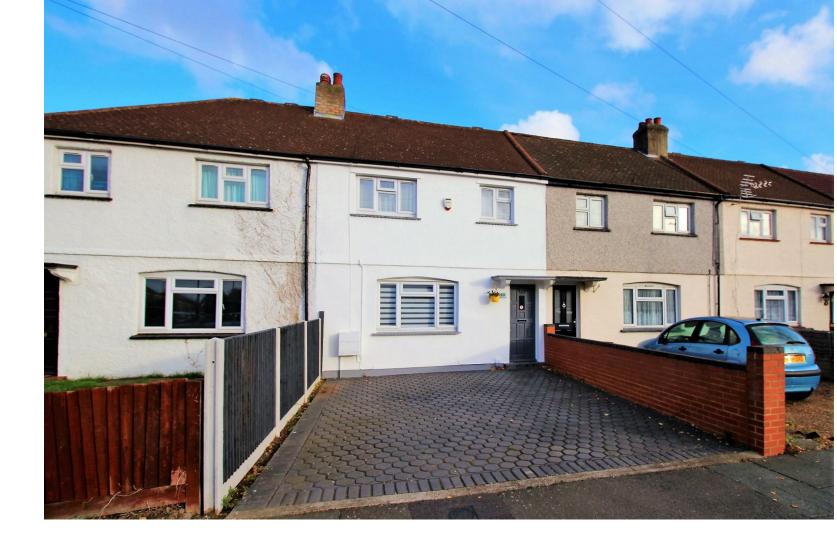

## HUDSON ROAD **BEXLEYHEATH DA7 4PG** Offers Over £350,000

Calling all first time buyers, have we got a treat for you! New to the market is this tastefully decorated mid terrace home which is positioned on a popular road giving great access to Bexleyheath train station, local shops and schools.

then this is the one for you.

The property consists of entrance hall which leads into a good size lounge from here you can then access the modern kitchen/dining room which overlooks the very well-kept rear garden. To the first floor there are three well-proportioned bedrooms and modern bathroom.

Externally, the property has been just as well maintained having a nice printed driveway to the front allowing off road parking for two cars, the rear garden is a very good size which has recently had new fences and patio/decking areas, the front of the property has also just recently had a fresh coat of paint so maintenance is at a real low.

If you're looking for a property which you can just move into, unpack and put your feet up,