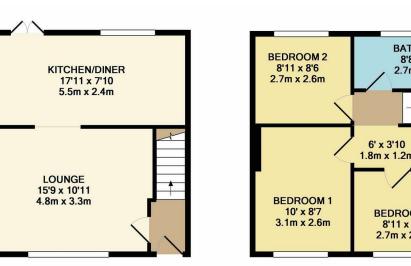

1ST FLOOR APPROX. FLOOR AREA 329 SQ.FT. (30.6 SQ.M.)

BATHROOM 8'8 x 4'10

2.7m x 1.5m

BEDROOM 3

8'11 x 7'1 2.7m x 2.2m

TOTAL APPROX. FLOOR AREA 663 SQ.FT. (61.6 SQ.M.) Whilst every attempt has been made to ensure the accuracy of the floor plan contained here, measurements of doors, windows, rooms and any other items are approximate and no responsibility is taken for any error, omission, or mis-statement. This plan is for illustrative purposes only and should be used as such by any prospective purchaser. The services, systems and appliances shown have not been tested and no guarantee as to their operability or efficiency can be given Made with Metropix ©2018

then this is the one for you.

The property consists of entrance hall which leads into a good size lounge from here you can then access the modern kitchen/dining room which overlooks the very well-kept rear garden. To the first floor there are three well-proportioned bedrooms and modern bathroom.

To not miss out on this opportunity please call ANTHONY MARTIN today!

3 BEDROOMS • 1 RECEPTION ROOMS • 1 BATHROOMS

HUDSON ROAD BEXLEYHEATH DA7 4PG

- Very well presented
- Three good size bedrooms
- Modern kitchen/breakfast room
- Modern bathroom
- Large rear garden
- Off road parking
- No work needed
- Must be viewed
- EPC Rating: D 63
- Floor Area: 663 Sq Ft