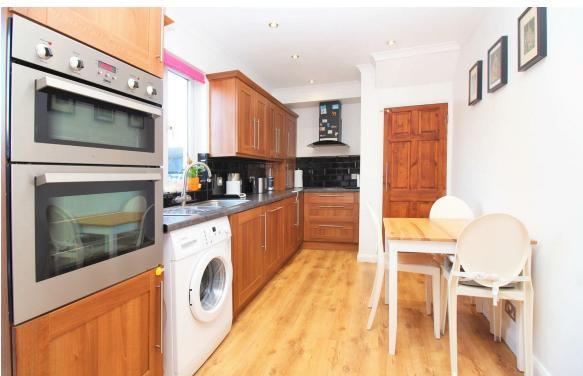

then this is the one for you.

The property consists of entrance hall which leads into a good size lounge from here you can then access the modern kitchen/dining room which overlooks the very well-kept rear garden. To the first floor there are three well-proportioned bedrooms and modern bathroom.

To not miss out on this opportunity please call ANTHONY MARTIN today!

3 BEDROOMS • 1 RECEPTION ROOMS • 1 BATHROOMS

HUDSON ROAD BEXLEYHEATH DA7 4PG

- Very well presented
- Three good size bedrooms
- Modern kitchen/breakfast room
- Modern bathroom
- Large rear garden
- Off road parking
- No work needed
- Must be viewed
- EPC Rating: D 63
- Floor Area: 663 Sq Ft