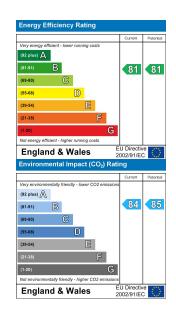

### TOTAL APPROX. FLOOR AREA 642 SQ.FT. (59.6 SQ.M.)

Whilst every attempt has been made to ensure the accuracy of the floor plan contained here, measurements of doors, windows, rooms and any other items are approximate and no responsibility is taken for any error, omission, or mis-statement. This plan is for illustrative purposes only and should be used as such by any prospective purchaser. The services, systems and appliances shown have not been tested and no guarantee as to their operability or efficiency can be given Made with Metropix ©2020