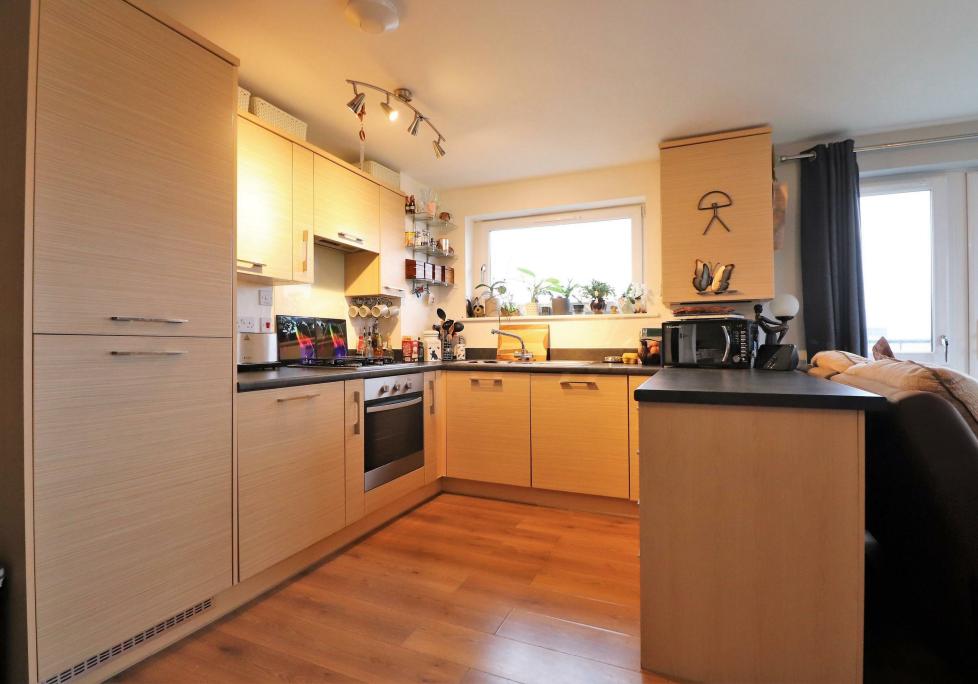

Being situated on the third floor the property boasts a lift to your apartment. The property comprises of a bright and airy open plan modern kitchen including a lounge/diner. The property also has a three balconies perfect for those who wish to have the own outdoor space to sit and relax of an evening.

#### DARTFORD

- Two Double Bedrooms
- Well Presented Modern Apartment
- Open Plan Kitchen/Lounge/Diner
- Three Balconies
- Family Bathroom
- Lift
- Allocated Parking
- Free Fast Track Bus Service
- Close To Motorway Networks