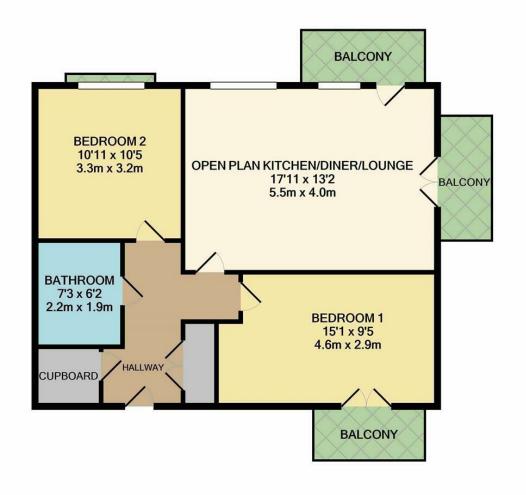

### TOTAL APPROX. FLOOR AREA 642 SQ.FT. (59.6 SQ.M.)

Whilst every attempt has been made to ensure the accuracy of the floor plan contained here, measurements of doors, windows, rooms and any other items are approximate and no responsibility is taken for any error, omission, or mis-statement. This plan is for illustrative purposes only and should be used as such by any prospective purchaser. The services, systems and appliances shown have not been tested and no guarantee as to their operability or efficiency can be given Made with Metropix ©2020

Being situated on the third floor the property boasts a lift to your apartment. The property comprises of a bright and airy open plan modern kitchen including a lounge/diner. The property also has a three balconies perfect for those who wish to have the own outdoor space to sit and relax of an evening.

There are two very spacious bedrooms and there is also a separate family bathroom.

There is an entry phone system and also touch screen computer to advise you of shuttle bus arrivals so you will never miss your bus to Bluewater shopping centre or to the train station.

## 2 BEDROOMS • 1 RECEPTION ROOMS • 2 BATHROOMS

#### DARTFORD

- Two Double Bedrooms
- Well Presented Modern Apartment
- Open Plan Kitchen/Lounge/Diner
- Three Balconies
- Family Bathroom
- Lift
- Allocated Parking
- Free Fast Track Bus Service
- Close To Motorway Networks