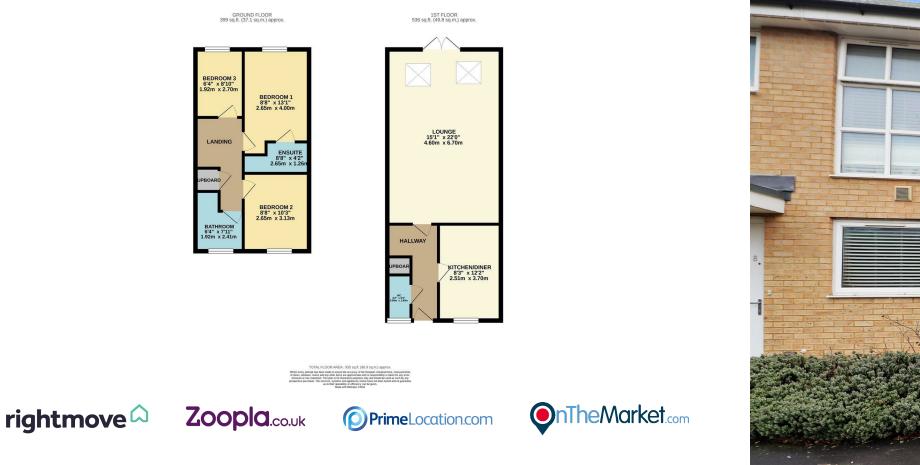

## Egerton Close Belvedere

Located in a quiet cul de sac is this beautifully presented three bedroom modern family home.

The ground floor consists of a large lounge to the rear, kitchen at the front and a downstairs WC.

Upstairs has a bathroom and three bedrooms, with one of them having an en suite shower room.

- THREE BEDROOM HOUSE
- EN SUITE SHOWER ROOM
- DOWNSTAIRS WC
- CUL DE SAC
- EPC 84 B
- 935 SQ FT