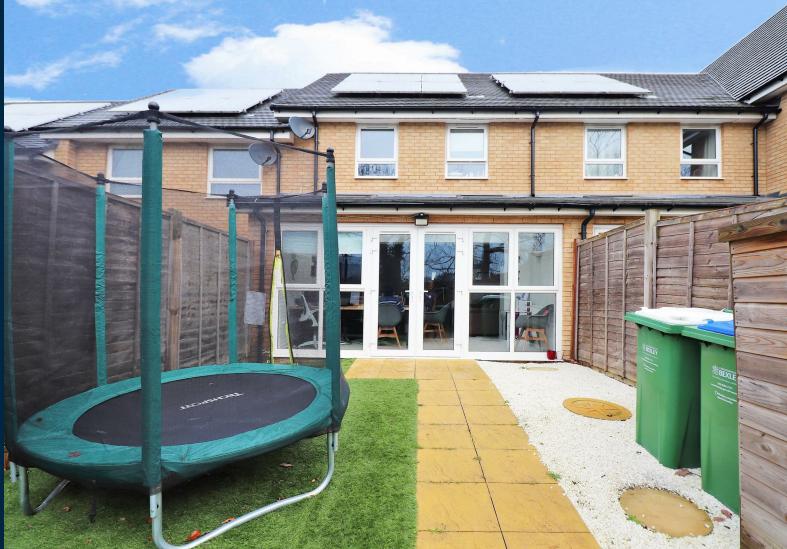

## Egerton Close Belvedere

Located in a quiet cul de sac is this beautifully presented three bedroom modern family home.

The ground floor consists of a large lounge to the rear, kitchen at the front and a downstairs WC.

Upstairs has a bathroom and three bedrooms, with one of them having an en suite shower room.

- THREE BEDROOM HOUSE
- EN SUITE SHOWER ROOM
- DOWNSTAIRS WC
- CUL DE SAC
- EPC 84 B
- 935 SQ FT