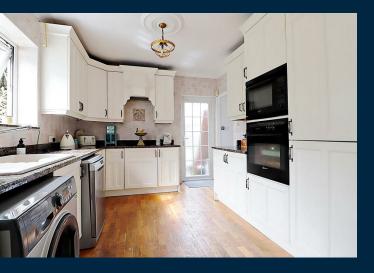

Once inside you cannot fail to be impressed with the accommodation on offer, there is a generous lounge at the front, followed by an impressive lounge/diner to the rear overlooking the garden. From there you have access to a kitchen /breakfast room which leads onto the ground floor WC and internal access to the garage. The first floor offers a well proportioned master bedroom, two further double bedrooms and a very good sized bathroom. There has been planning permission granted to add a roof dormer allowing for an additional double bedroom in the loft (plans attached).