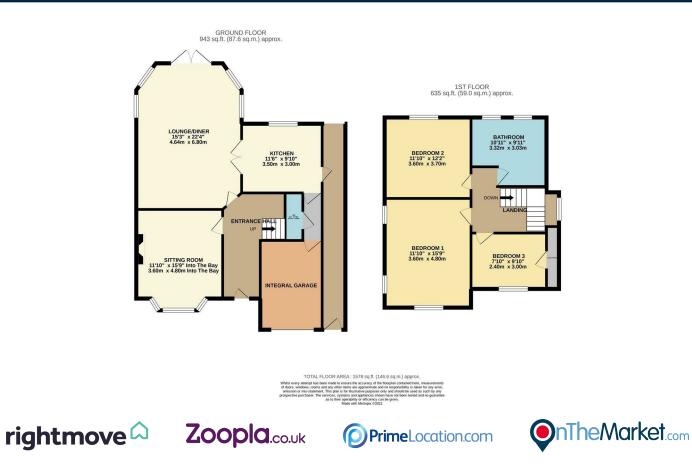

Once inside you cannot fail to be impressed with the accommodation on offer, there is a generous lounge at the front, followed by an impressive lounge/diner to the rear overlooking the garden. From there you have access to a kitchen /breakfast room which leads onto the ground floor WC and internal access to the garage. The first floor offers a well proportioned master bedroom, two further double bedrooms and a very good sized bathroom. There has been planning permission granted to add a roof dormer allowing for an additional double bedroom in the loft (plans attached).

Externally there is a driveway to the front offering parking for a couple of cars, an integral garage and a generous south facing garden with a patio area and large lawn area.

A great deal of property for the money. Call Anthony Martin Estate Agents Today To Arrange Your Viewing!