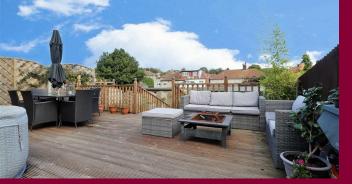

A large lounge, beautiful kitchen with island and Miele appliances, downstairs you also have the added benefit of a WC. Upstairs having three good sized bedrooms and a lovely bathroom.

Outside has 2 decking areas and a stunning garden!