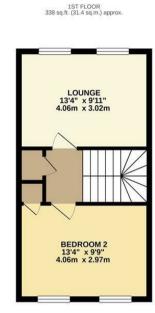

### Broomfield Road

SWANSCOMBE

Are You Looking For A Charming TOWN HOUSE With Parking To The Front And A Garage? Then This Home Could Be For You.

The abode on the ground floor benefits from having a spacious 13'4 x 10' kitchen / dining room which opens in the lovely 12'4 x 9'7 conservatory allowing all the family room to relax and entertain. The integrated garage and cloakroom add extra luxury for today's modern family. The first floor landing offers a sizeable lounge and one of the double bedrooms and there are two built in store cupboards on this level. The second floor offers two further generous bedrooms and the family shower room and a another two built in store cupboards. With ample storage and great rooms sizes, this really is a perfect family home. The property also benefits from being fully double glazed and gas centrally heated throughout.

Please call Anthony Martin Estate Agents now to arrange a viewing.

Ground Floor **Entrance Hall** Kitchen / Dining Room Conservatory Cloakroom Garage **First Floor Landing** Lounge Bedroom 3 **Built In Store Cupboard** Second Floor Landing Bedroom 1 Bedroom 2 Shower Room **Built In Store Cupboard** Externally Rear Garden **Driveway For Two** 

#### APPROX. GROSS INTERNAL FLOOR AREA 1181.00 sq ft

TOTAL FLOOR AREA: 1181 sq.ft. (109.8 sq.m.) approx. While very attemp has been made to ensure the accuracy of the floorplan contained here, measurements doors, windows, rooms and any other litems are appropriate and no responsibility is taken for any error, omission or mis-statement. This plan is for illustrative purposes only and should be used as such by any prospective purchaser. This span is for illustrative purposes only and should be used as such by any prospective purchaser. The services, systems and applicates shown have no been tested and no guarantee as to their openality or efficiency can be given.