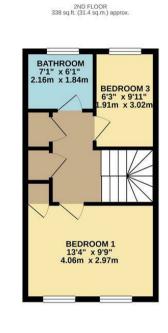

### Broomfield Road

SWANSCOMBE

Are You Looking For A Charming TOWN HOUSE With Parking To The Front And A Garage? Then This Home Could Be For You.

The abode on the ground floor benefits from having a spacious 13'4 x 10' kitchen / dining room which opens in the lovely 12'4 x 9'7 conservatory allowing all the family room to relax and entertain. The integrated garage and cloakroom add extra luxury for today's modern family. The first floor landing offers a sizeable lounge and one of the double bedrooms and there are two built in store cupboards on this level. The second floor offers two further generous bedrooms and the family shower room and a another two built in store cupboards. With ample storage and great rooms sizes, this really is a perfect family home. The property also benefits from being fully double glazed and gas centrally heated throughout.

Please call Anthony Martin Estate Agents now to arrange a viewing.

Ground Floor **Entrance Hall** Kitchen / Dining Room Conservatory Cloakroom Garage **First Floor Landing** Lounge Bedroom 3 **Built In Store Cupboard** Second Floor Landing Bedroom 1 Bedroom 2 Shower Room **Built In Store Cupboard** Externally Rear Garden **Driveway For Two** 

#### APPROX. GROSS INTERNAL FLOOR AREA 1181.00 sq ft

TOTAL FLOOR AREA: 1181 sq.ft. (109.8 sq.m.) approx. While very attemp has been made to ensure the accuracy of the floorplan contained here, measurements doors, windows, rooms and any other litems are appropriate and no responsibility is taken for any error, omission or mis-statement. This plan is for illustrative purposes only and should be used as such by any prospective purchaser. This span is for illustrative purposes only and should be used as such by any prospective purchaser. The services, systems and applicates shown have no been tested and no guarantee as to their openality or efficiency can be given.