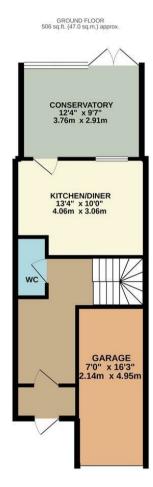

Please call Anthony Martin Estate Agents now to arrange a viewing.

Ground Floor **Entrance Hall** Kitchen / Dining Room Conservatory Cloakroom Garage **First Floor Landing** Lounge Bedroom 3 **Built In Store Cupboard** Second Floor Landing Bedroom 1 Bedroom 2 Shower Room **Built In Store Cupboard** Externally Rear Garden **Driveway For Two** 

#### APPROX. GROSS INTERNAL FLOOR AREA 1181.00 sq ft

TOTAL FLOOR AREA: 1181 sq.ft. (109.8 sq.m.) approx. While very attemp has been made to ensure the accuracy of the floorplan contained here, measurements doors, windows, rooms and any other litems are appropriate and no responsibility is taken for any error, omission or mis-statement. This plan is for illustrative purposes only and should be used as such by any prospective purchaser. This span is for illustrative purposes only and should be used as such by any prospective purchaser. The services, systems and applicates shown have no been tested and no guarantee as to their openality or efficiency can be given.